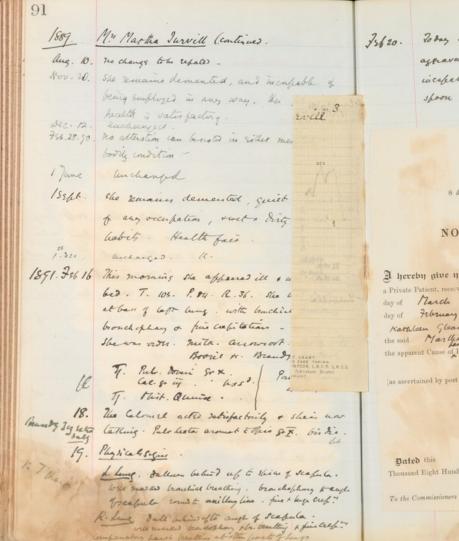

e dark Exed grey haired woman . sparely nourobed - but active in her newworth . Public to reflexes normal. Heart & Luys than no blegrical signs of disease . Medally she is sulbering pur d'ementer - The wanders about restlonty from one besser to another, gets in and act of bed at wight, and talks in the mush raubling and incoherent way - her beach being quile devoid of meaning - She is casily moved to sniles or tears - at pressut The takes her food well . -

mard to the remains as on admission march 31. The appears perfectly heppy. Salt & cleeps will remains unoccupies allong long.

april 6. no change treporter. may 10. Physicale she states equining in wright montelly there is no in prosument. The occasionally her a bad right's rist, when their seals & noisy riturbing that they patients





Ist 20. Today all the long Symplan were very much agravated - Shewas Crauses breatting 2 abis 35,72 incepeble of taking revoribulant Except from a spoon + sault gradually tile 6 few. when the disd

8 & 9 VICT. c. 100.—Schid. (G. 2).

## NOTICE OF DEATH.

I hereby give you Hotice, That Martha Turvill a Private Patient, received into this Hospital on the 144 day of 12 and 1889, died therein on the 20 day of 3thrusy 1891, and I turker Certify that Muse was present at the Death of Kathlan Glean Turville the said Marths the apparent Cause of Death of Death

[as ascertained by post mortem examination ( ) was achievement

Signed, Charles Caldrett TIB for Medical Superintendent.

23 day of February Thousand Eight Hundred and 91.

To the Commissioners in Lunacy.



Nº 407

Matilda Woollerton, bb