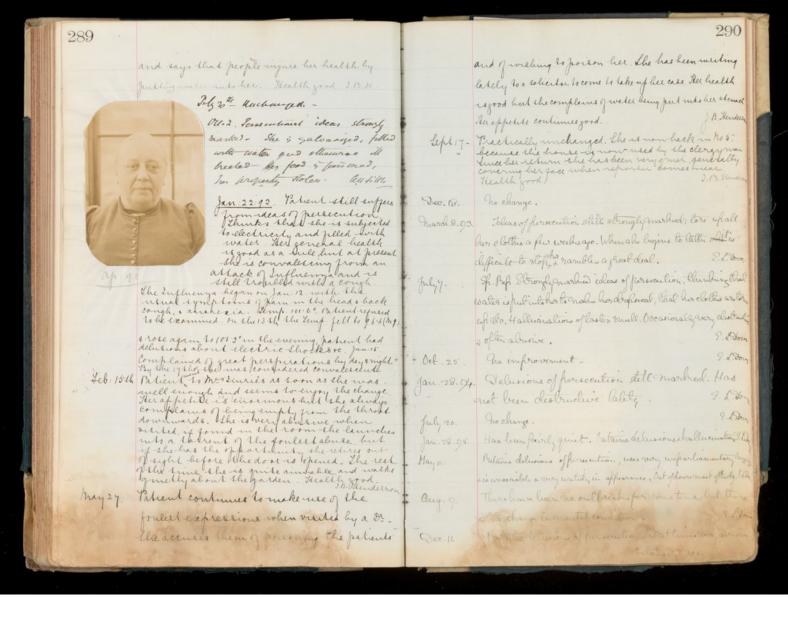

746.28. So Unchanged.

1) une

unchanged.

185pt. She is at present at the seaside at Brighton, where she appears to say on hisself were much - when questioned she alway maker the ance answer. vi . " The shell never be habby away from her children " - the will break of in the windle of along wirestine against her brother into atotally different subject, over which she wire laugh the quile alexant - Health good.

1891 Jan 20 She remain weekminder & defrance - during a conversation she repeats harrely often & pequently contradicts herrely - she is much given to letter withing, has principal subject being some sens crown her brother is support to have committee, or trist of commit against her virtue & the heavy danned or the curity with Knilling Reed aught & reading. altends Chapel, Con weeky Ball & Suler tain wents, though 5 minutes, before blooked she are ing the door not to measure by which is we is away from her Children - Health good 29 april Itile complains constantly about the hardship