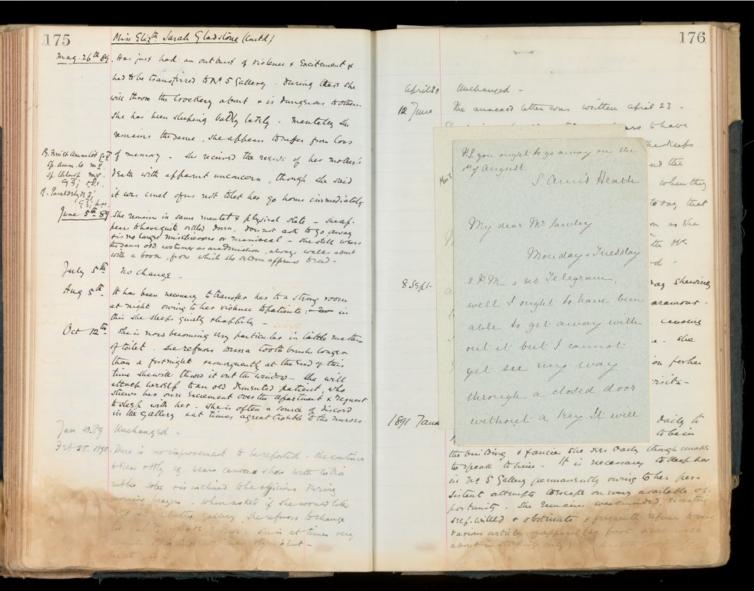

at home

Condition as admission. a short, pale, mielooking woman, with this Clear Skin , light bown hair , blue Eyes . Their will nourished a well built . Porque clear omoist bowds & monstruction regular. The walk, about in convax india rubber slippers (forwhich shegin, anabound reson) & in a thin cload with a ribbon girdle sound the waist. The flysial regus of abstracted Thracie Vincon are normal - mentally their suffering from Chronic manie, on diplação by Eccentricities of Their, memier, intellect tactions.

May 12th 89. On the whole the sleep fairly well taken her food but their subject to outbank of violence . wheteld aporter if he ID not und has home she would do something which would make as went to get ris of her may. of " no change the reforted in settles physical woutset of the



tarins articles of apparel ( Eg book

mag. 26 th 89 . Has just had an outland of tickness & Sacitament of has to be transfired to N. 5 gallery . During then the wie throw the trockery about a is tungsions totales. The has been sleeping bally lately - mentales the remains the same, she abless tougher from Coas B. Brick annulist get of menny - The received the reserve of her moder's of What me. I sate with apparent unencorn, though the said 1. Panlosh 73' it was cruel of us not tolet her go home immediately June 5 to 87 She remain in same mentet & Algiral state - sweap.

Lear theoretic states from, sound and to go away

for no large ministeresses or memocal - the stall wars

the same of sweeting as and mission, always water about

with a book, from which she storm appears to rea. July she