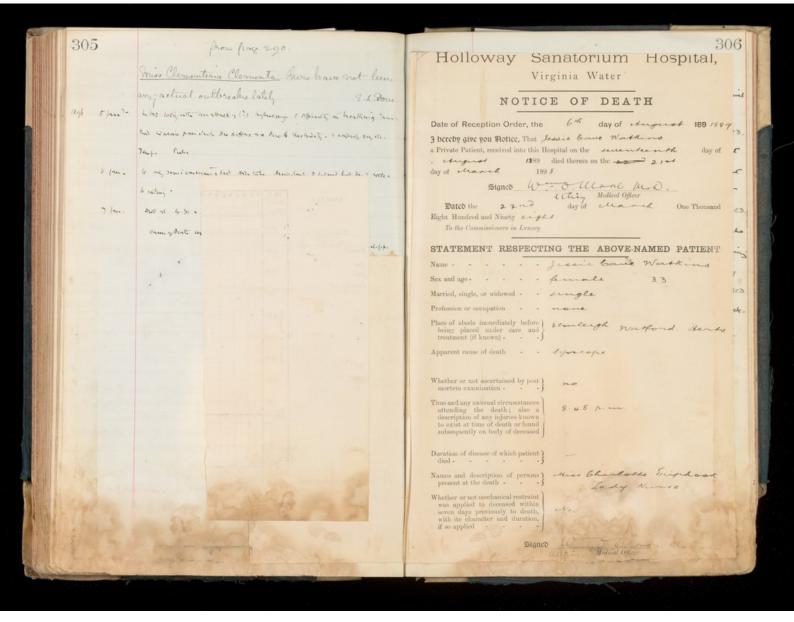

leshands and often pearsons beauts - She gass out daily with her

Cet 11 p. a. the alua was vuen oned & see her - She was lived, consciouse, breathing stertorously with contracted wells and relaxation of the Huncless - there symptoms clearly pointing to utra cranial hemorhogo regulation brobably at the points - The ice bag was

applied to the head, and sinappoints and hat water bettles were applied to the calves and best, but from the fresh the Symploms indicated the holeless nature of the case - and writing recovering from the Comatone state. the patient gradually sauk and died at 6.30 on the following morning - we the breauce of Hurse Hawten The cause of vealte was certified as

Cardiac Guerre and Cerebral Hormorroage Synes J. Rees Philipps . no author was permetted of the freeds-











One Thousand

Brigton Kill

miso Caroline Lloyd (continued for \$ : 302) well mapped up in blandets - bore journey well -Pulse slightly stranger - 3 rather less branchitis - great difficulty in feeding her much being regulated. There is a bedone are sacrum, of about 12" extent found on admission to ST Amis - gnot present The of the Rca.

Dec:16 -

Continues very weak - branchitis less marked but hypostatic conjection of bases behind has incined R: 24. P. 84. The is great difficulty in getting her totales sufficient nounishment - she obstinistely refuses totale any of has to be bed friendly - of them much's regurated - nutrient suppositions well retained - Bedsone meanly healed - RCD-

Dec: 17.

P: gradually sank - at 10.30 pm was almost pulseless cold of clammy runned somewhat after