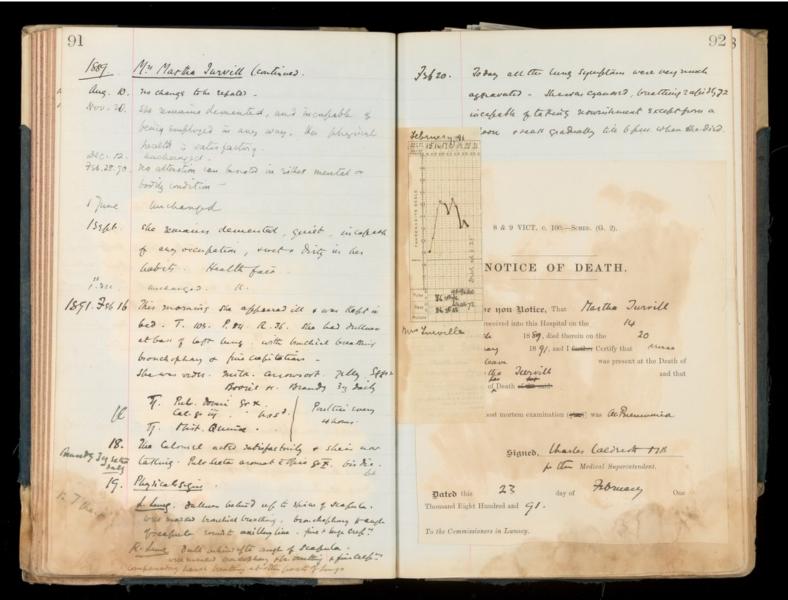

tle dark Exed grey haired woman . sparely nourobed - but active in her newworth . Public to reflexes normal. Heart & Luys than no blegrical signs of disease . Medally she is sulbering pur d'ementer - The wanders about restlonty from one besser to another, gets in and act of bed at wight, and talks in the mush raubling and incoherent way - her beach being quile devoid of meaning - She is casily moved to sniles or tears - at pressut The takes her food well . -

mard to the remains as on admission march 31. The appears perfectly heppy. Salt & cleeps will remains unoccupies allong long.

april 6. no change treporter. may 10. Physicale she states equining in wright montelly there is no in prosument. The occasionally her a bad right's rist, when their seals & noisy riturbing that they patients





Ist 20. Today all the long Symplan were very much agravated - Shewas Crauses breatting 2 abis 35,72 incepeble of taking revoribulant Except from a spoon + sault gradually tile 6 few. when the disd

8 & 9 VICT. c. 100.—Schid. (G. 2).

## NOTICE OF DEATH.

I hereby give you Hotice, That Martha Turvill a Private Patient, received into this Hospital on the 144 day of 12 and 1889, died therein on the 20 day of 3thrusy 1891, and I turker Certify that Muse was present at the Death of Kathlan Glean Turville the said Marths the apparent Cause of Death of Death

[as ascertained by post mortem examination ( ) was achievement

Signed, Charles Caldrett TIB for Medical Superintendent.

23 day of February Thousand Eight Hundred and 91.

To the Commissioners in Lunacy.



Nº 407

Matilda Woollerton, b