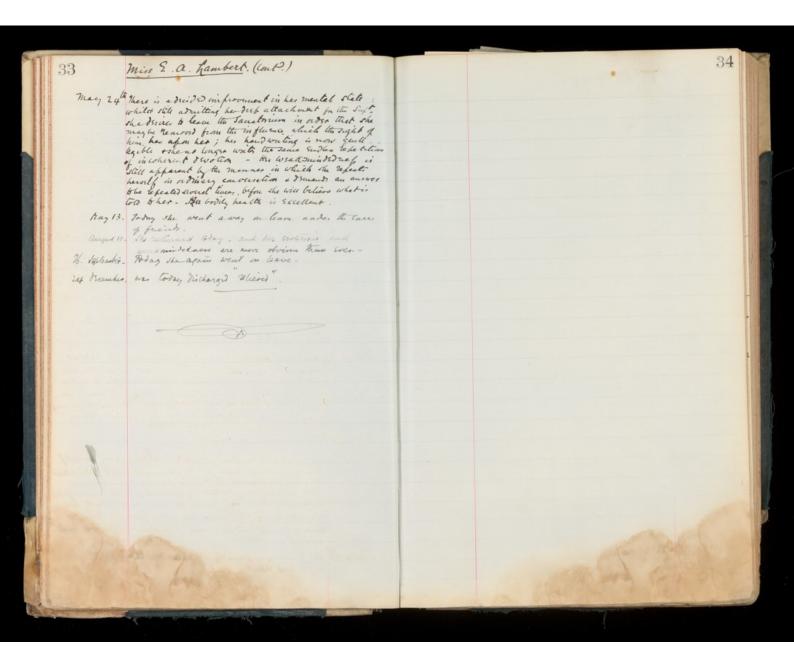

f the gallery door bying in walt for him twhen he sule or springs at him to be sule or springs at him to be sule or springs at him the list him our world hand? - during the process thegases into his fack remarking on the splanded que ain type of markle feature of his combandace.

Wes. 5th Physically in Excellent health . The scurpes berself all day uniting tooks for the Superint Enduct Ariskage all day uniting tooks for the Superint Enduct Ariskage the Jame amover tentracion turned huma or seed Vint - 95th very visions if prevents by the Survey from intercepting him in the write, many letter daily them all countrying the Jame idea of hear too for him to healing hurself ad nanguam or almost illigible hand.

afril 9th The remains in precisely turame mental & bodily widele as in last report





Nº 390 Rdm. 23 Feb? 1889. Urda. 2. 19 Feb? 1889.

Laura Browne at 60 single - wo occup. that Eng This is her hist attack of four months duration the supposed cause being as wety as to decausing notters & excessive in dulgence in viimulants -She is not Epelaptic sur dangerous to others - Since her allack she asked for posson to be given her but her manifested no other suicedal includes. 1. Carlefrate - Repraces to answer sneeple questions. talls in an incoherent way to henry - lisks for porson - Paucees she sees things which do not seish 2" Certificate. Sees persons + theory which do not said-Than voices speaking to her. Has been sheplers A refused food - bas asked for porson - does not Know me . though I have been her medical attendant. - R. de W Bahne youd. 1888 Beniely thistory . One