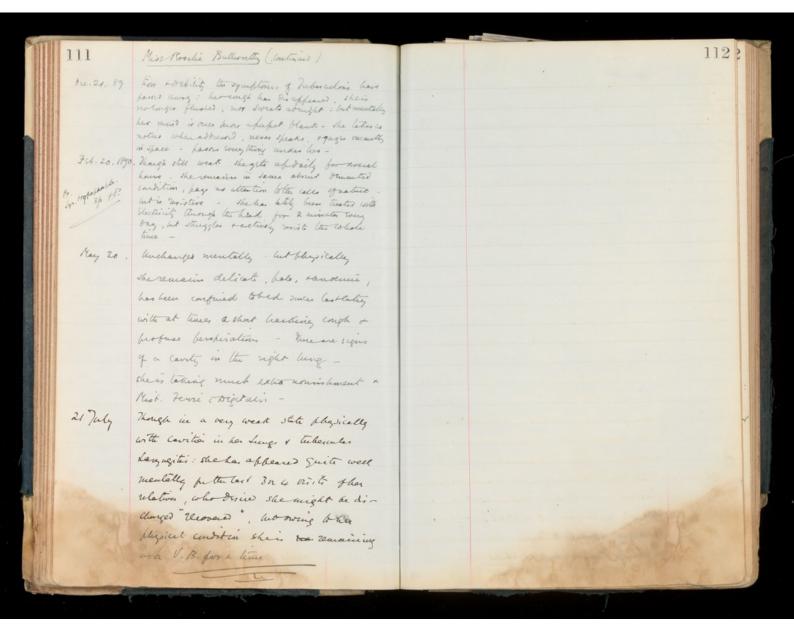

love disappeneliment is thought to have hed an in blueace in secting the allack . thistory , Present struck - For tweeter months before the mack of oguestions she become the pale & restlers, and was found to be addited to mestarbation . The has never been violent is destruction - nor has she Theun any suindal tendencies - Her habits are execuvely Int of late . londition on admission. This and palled Eyes glassy surrounded by dark sings. people alated, longue and life des and covered with vordes - movements of head + limbs incerson and purposters - She Strongly resisted any allowet to Examino her Thorner again, but nothing abnormal Could be delected in the heart or being sounds - Mentally she is suffering her acute primary drawcuter - She is weapable

funduo linding the shiplach question



Nº413.

Emily Esther Scrope Lyne, married adm. March 25/89 This is her pich attacks of nadacon duration the I. Ment 23/19 the supposed cause being overstudy. Is neither Epileptie, siceidal nor daugerous to others - She was first sent to Billery, Jun Which she was transferred to Roberton House hoylun where the remained 16 months - In Nevenber 1875 she was removed to Brookwar to the County Unglear - In July 1888 She was found heratic by inquisition and XXX her Apairs were Unoun lute Chaucers, -

Fam. bit. no Insamily

Previou this 20 heculiarity in connexion with birthe in chickers There always thing thealthy, but bottom a violent Teurpes - Was married in Corpu , where her brother dies the shock from which brought are miscarriage; efter this she had Cemporary parelysis shad towelk as mulch