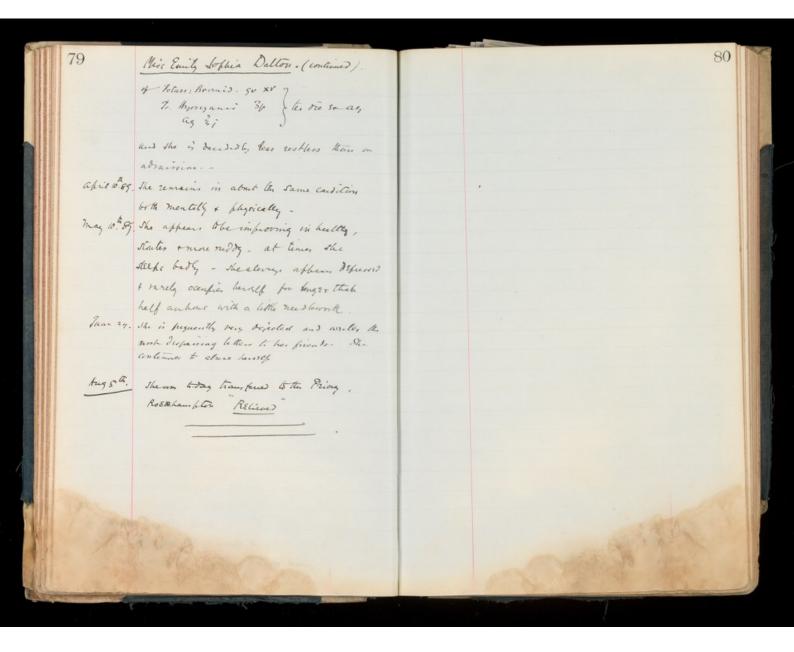

aisede, not has she resolutely repused board. Contitus on admission. A small, wing, dark havied and salter complexioned woman with restless jeetly manner, and stuffing wassive glance. The talks in a rapid agilated way, but only on one lope, her belowing here and her desire to return to the aunt when the left in a dying state. No delusions could be sheeted on admission.

March 21 This patient is found to be addicted to master bation which the practices openly in the most shomeless manner. She cannot be induced to occupy heroself in any way.

She is setting very them I happard tooking.

- 29: Her vicious habits are continued - even in chapel I has been observed - though the indicated watched and every effect is made to check them. She has been wheromy her food of late. She is taking a ward





Nº404 rde d. 157067 89

Constance Eliza Waterworth Delevingue adm 14 March 89 Rt 35 . married . Professor of muric, Ch. of England

This is her first attack of two months durations The supposed cause being child birthe. She is not speleple , ner dangerous to other , but Suidal.

1- Certip: She has manifest Evidences of acate Melancholia - a terrefied expression, moans A wrugs her hands, is afraid she is going to be boiled aline - and asks for a knipe with which to sad her life, P. I. Ring 13 march 49 2 -lestif. lorroborates above 9. H broart 13 Mankley Family History - Her paternal grand mother suffered from purperal insanity on more than one occasion - There is no history of intemperance or patheres in the family -

Previous thistory - Has always been strong. active, healthy & tempera