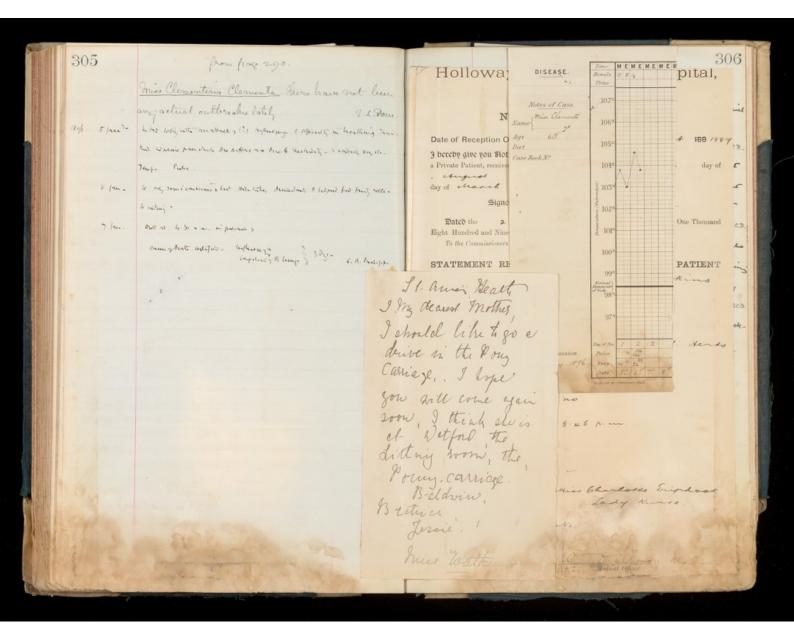

74.20. 90. The remains much the same so the same to be received with the trught of

The have been broaded at home. My splatte a suice of Stock which

The vary the conghed up - Had lumps on her belly which worked to the log of her check - he tensation of beats in her head and

breefing brys over her body at mybl.

2" leely: Says var is full of Something morne and has real human have in her browds. S. C. Ring 20 about &g.

Facily the long. No known here the any insanity-Her father to brother are hability interspersed. No hallowed tendency