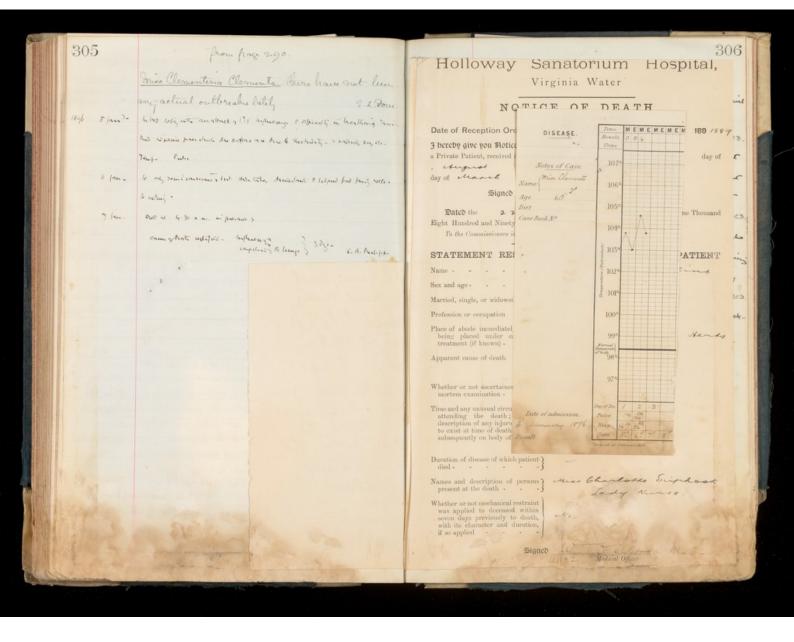

74.20. 90. The remains much the same so the same to be received with the trught of

The have been broaded at home. My splatte a suice of Stock which

The vary the conghed up - Had lumps on her belly which worked to the log of her check - he tensation of beats in her head and

breefing brys over her body at mybl.

2" leely: Says var is full of Something morne and has real human have in her browds. S. C. Ring 20 about &g.

Facily the long. No known here the any insanity-Her father to brother are hability interspersed. No hallowed tendency