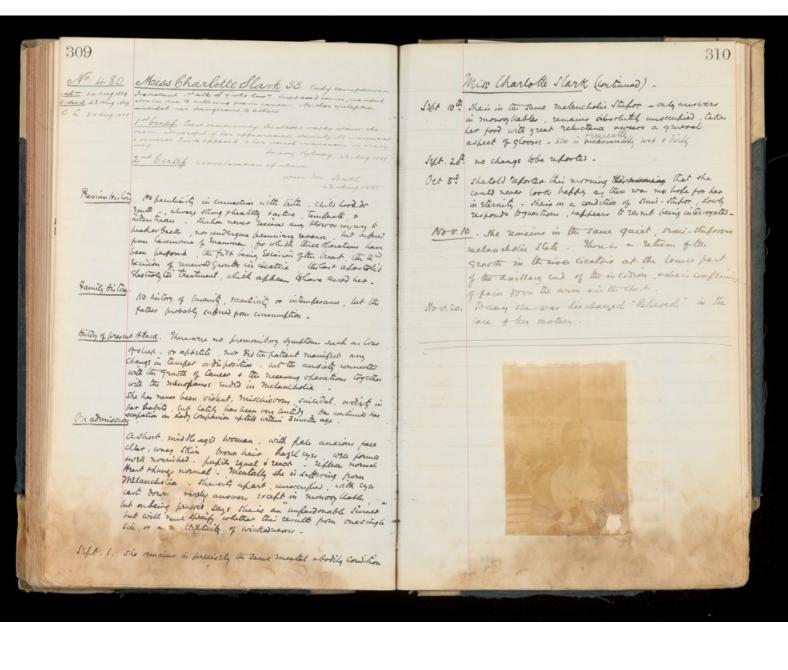

hands and often pearsons beauts - She gass out daily with her

Cet 11 p. a. the alua was vuen oned & see her - She was lived, consciouse, breathing stertorously with contracted wells and relaxation of the Huncless - there symptoms clearly pointing to utra cranial hemorhogo regulation brobably at the points - The ice bag was

applied to the head, and sinappoints and hat water bettles were applied to the calves and best, but from the fresh the Symploms indicated the holeless nature of the case - and writing recovering from the Comatone state. the patient gradually sauk and died at 6.30 on the following morning - we the breauce of Hurse Hawten The cause of vealte was certified as

Cardiac Guerre and Cerebral Hormorroage Synes J. Rees Philipps . no author was permetted of the freeds-











One Thousand

Brigton Kill

miso Caroline Lloyd (continued for \$ : 302) well mapped up in blandets - bore journey well -Pulse slightly stranger - 3 rather less branchitis - great difficulty in feeding her much being regulated. There is a bedone are sacrum, of about 12" extent found on admission to ST Amis - gnot present The of the Rca.

Dec:16 -

Continues very weak - branchitis less marked but hypostatic conjection of bases behind has incined R: 24. P. 84. The is great difficulty in getting her totales sufficient nounishment - she obstinistely refuses totale any of has to be bed friendly - of them much's regurated - nutrient suppositions well retained - Bedsone meanly healed - RCD-

Dec: 17.

P: gradually sank - at 10.30 pm was almost pulseless cold of clammy runned somewhat after a li