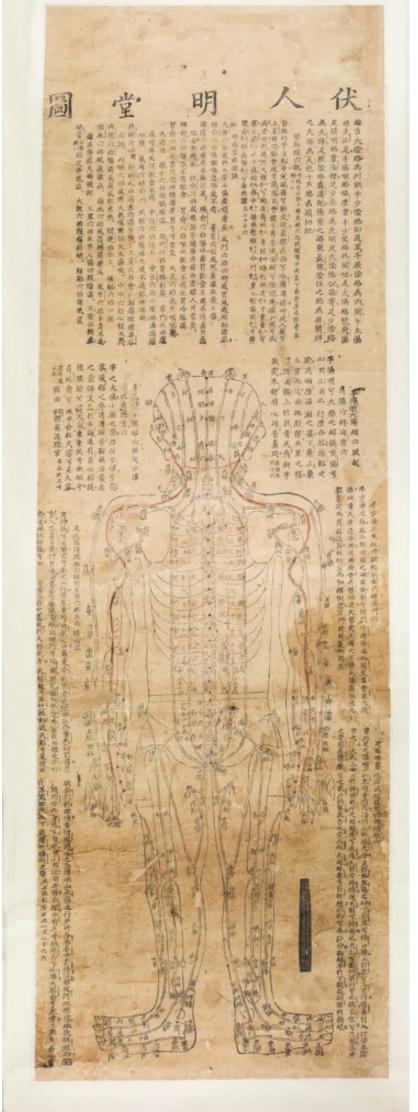

## Three Chinese scrolls re anatomy

## **Publication/Creation**

19th century

### **Persistent URL**

https://wellcomecollection.org/works/z6dx2dtq

#### License and attribution

You have permission to make copies of this work under a Creative Commons, Attribution, Non-commercial license.

Non-commercial use includes private study, academic research, teaching, and other activities that are not primarily intended for, or directed towards, commercial advantage or private monetary compensation. See the Legal Code for further information.

Image source should be attributed as specified in the full catalogue record. If no source is given the image should be attributed to Wellcome Collection.





# 圖 堂 明 腑 脈