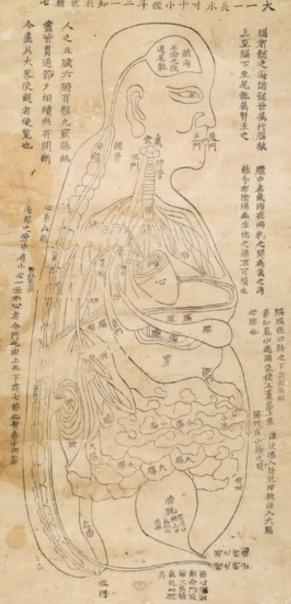

## Three Chinese scrolls re anatomy

## **Publication/Creation**

19th century

### **Persistent URL**

https://wellcomecollection.org/works/z6dx2dtq

#### License and attribution

You have permission to make copies of this work under a Creative Commons, Attribution, Non-commercial license.

Non-commercial use includes private study, academic research, teaching, and other activities that are not primarily intended for, or directed towards, commercial advantage or private monetary compensation. See the Legal Code for further information.

Image source should be attributed as specified in the full catalogue record. If no source is given the image should be attributed to Wellcome Collection.





# 圖 堂 明 腑 脈