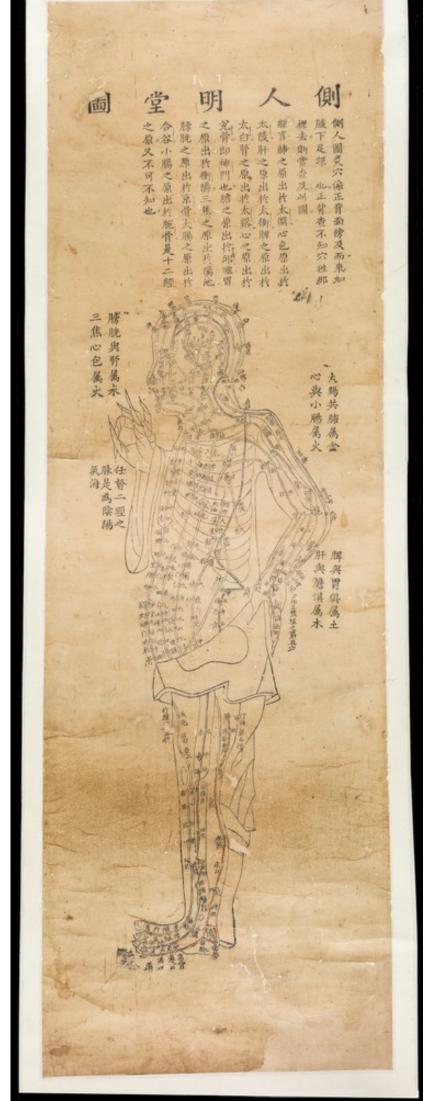

## Three Chinese scrolls re anatomy

## **Publication/Creation**

19th century

### **Persistent URL**

https://wellcomecollection.org/works/z6dx2dtq

#### License and attribution

You have permission to make copies of this work under a Creative Commons, Attribution, Non-commercial license.

Non-commercial use includes private study, academic research, teaching, and other activities that are not primarily intended for, or directed towards, commercial advantage or private monetary compensation. See the Legal Code for further information.

Image source should be attributed as specified in the full catalogue record. If no source is given the image should be attributed to Wellcome Collection.





# 圖 堂 明 腑 脈