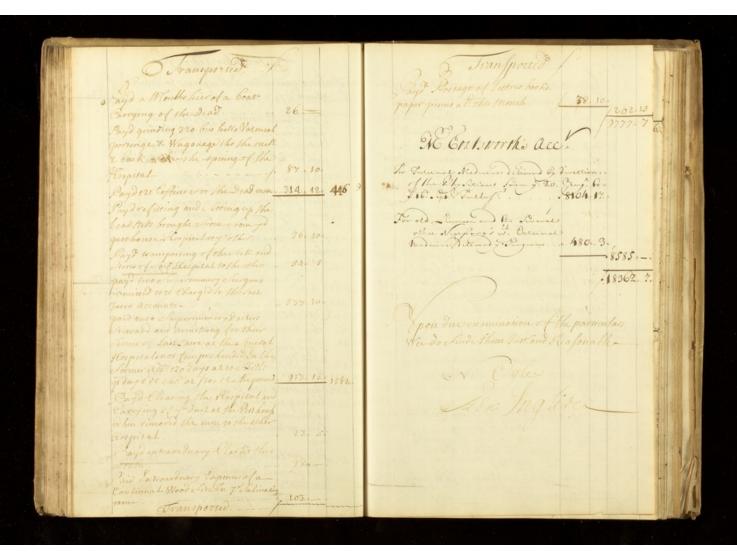

## Account book of hospitals for the Duke of Marlborough's armies in the Low Countries (Belgium and north-east France)