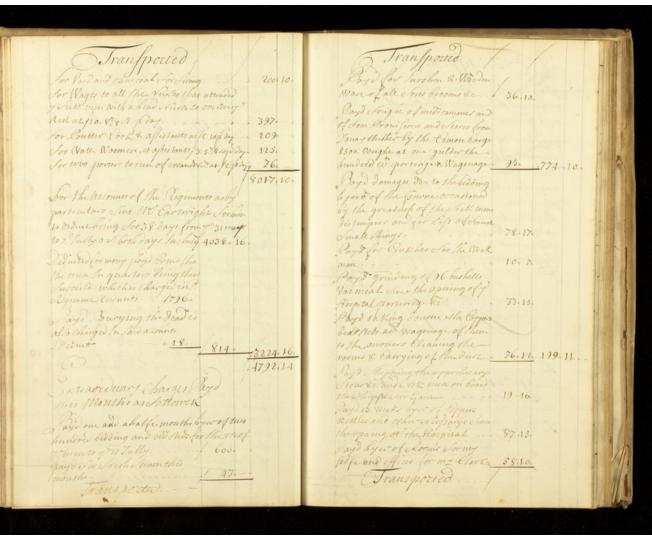

## Account book of hospitals for the Duke of Marlborough's armies in the Low Countries (Belgium and north-east France)