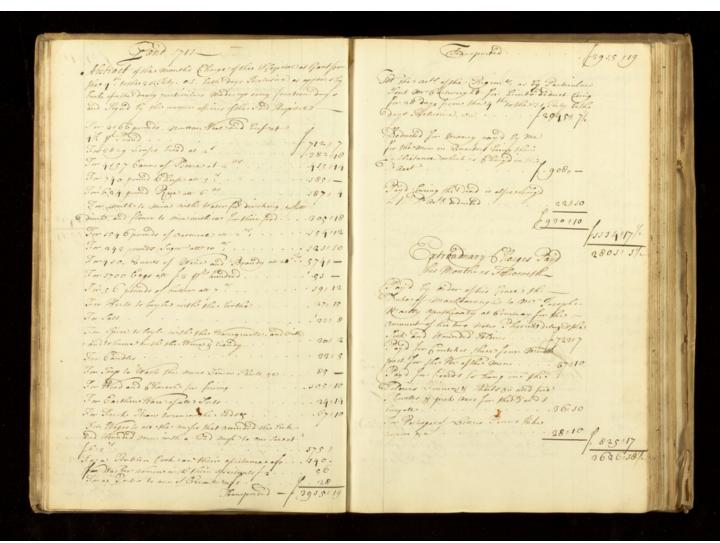

---------------------------------------------------------------------------------------------------------------------------------------------------------------------------------------------------------------------------------------------------------------------------------------------------------------------------------------------------------------------------------------------------------------------------------------------------------------------------------------------------------------------------------------------------------------------------------------------------------------------------------------------------------------------------------------------------------------------------------------------------------------------------------------------------------------------------|





Althout the months Change of the Arspilae at Gont from the first the the no to any! on the Source Indiana, as appeared to took of this dayly pursualon i made rays only forther days and light by the proper office of the Boyeta For 1705 pounds of mutter Verecy Barf
at 1/4 found
For 2940 Compet of Born att a ".

For 2940 Comment of Born att a ".

For 530 points of Cheferate ".

For 535 Pounds Rive at 6 tot f. 3901 7/L 2041-192/10 . 16118 Por Ma the to more with Water for making pefece Bomb, and for flower to more the it for their for 208/16 Tor 157 persons of Oat mones at 2".
For 157 persons of Sugar at 10".
For 110 Quarts of Worms & Barry at 20".
For 1580 Eggs at fo the hands.
Tor by person of Sutternancy or
Tor bests to logic, noth the Bouther . 121 -. 78110 408,4 . 84110 . 16,9 Fordat -