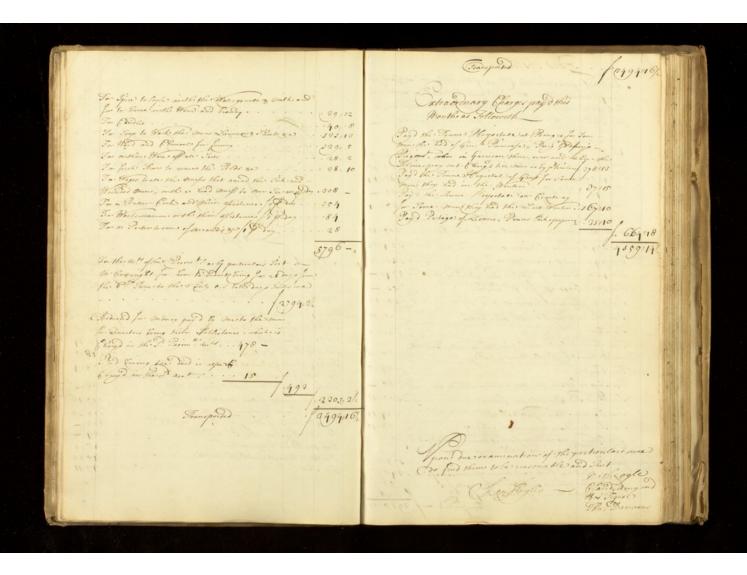

-----------------------------------------------------------------------------------------------------------------------------------------------------------------------------------------------------------------------------------------------------------------------------------------------------------------------------------------------------------------------------------------------------------------------------------------------------------------------------------------------------------------------------------------------------------------------------------------------------------------------------------------------------------------------------------------------------------------------------------------------------------------------------------------------------------------------------|





Althout the months Change of the Arspilae at Gont from the first the the no to any! on the Source Indiana, as appeared to took of this dayly pursualon i made rays only forther days and light by the proper office of the Boyeta For 1705 pounds of mutter Verecy Barf
at 1/4 found
For 2940 Compet of Born att a ".

For 2940 Comment of Born att a ".

For 530 points of Cheferate ".

For 535 Pounds Rive at 6 tot f. 3901 7/L 2041-192/10 . 16118 Por Ma the to more with Water for making pefece Bomb, and for flower to more the it for their for 208/16 Tor 157 persons of Oat mones at 2".
For 157 persons of Sugar at 10".
For 110 Quarts of Worms & Barry at 20".
For 1580 Eggs at fo the hands.
Tor by person of Sutternancy or
Tor bests to logic, noth the Bouther . 121 -. 78110 408,4 . 84110 . 16,9 Fordat