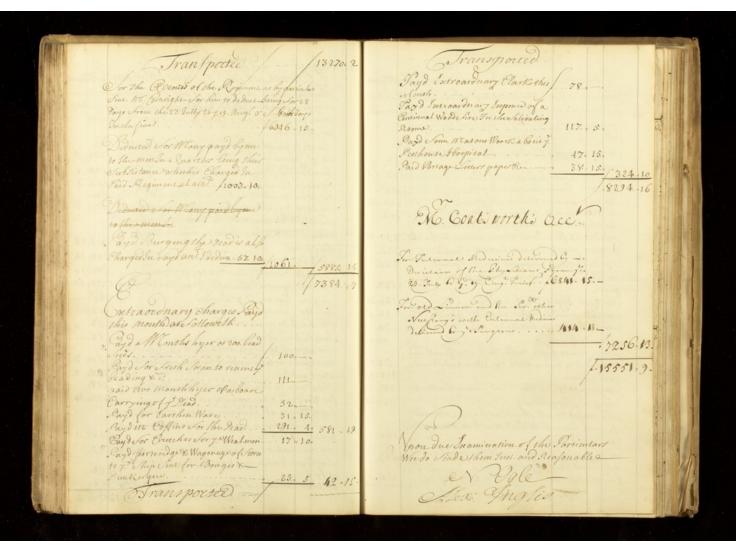

## Account book of hospitals for the Duke of Marlborough's armies in the Low Countries (Belgium and north-east France)