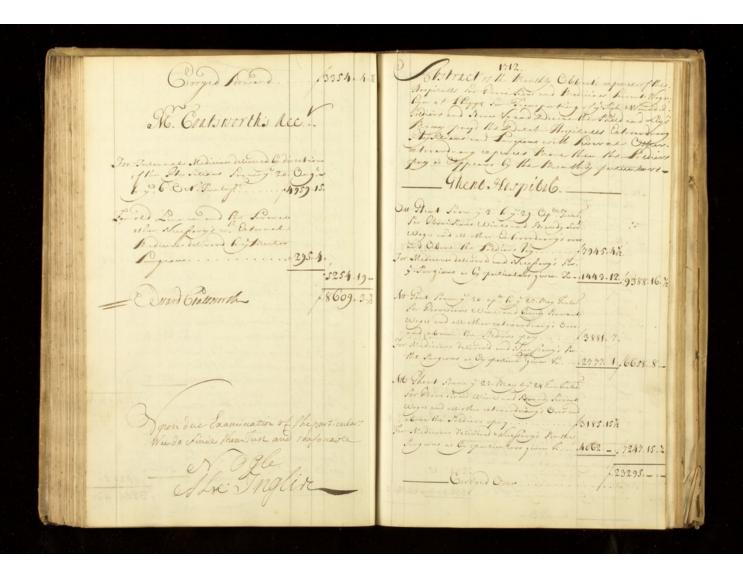

## Account book of hospitals for the Duke of Marlborough's armies in the Low Countries (Belgium and north-east France)