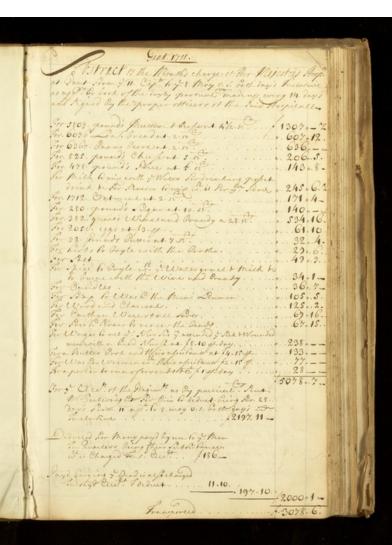

## Account book of hospitals for the Duke of Marlborough's armies in the Low Countries (Belgium and north-east France)

## **Publication/Creation**

1711-1712

## **Persistent URL**

https://wellcomecollection.org/works/v4rd2gz2

## License and attribution

You have permission to make copies of this work under a Creative Commons, Attribution, Non-commercial license.

Non-commercial use includes private study, academic research, teaching, and other activities that are not primarily intended for, or directed towards, commercial advantage or private monetary compensation. See the Legal Code for further information.

Image source should be attributed as specified in the full catalogue record. If no source is given the image should be attributed to Wellcome Collection.



HOSPITAL BOOK





|                                                                           |