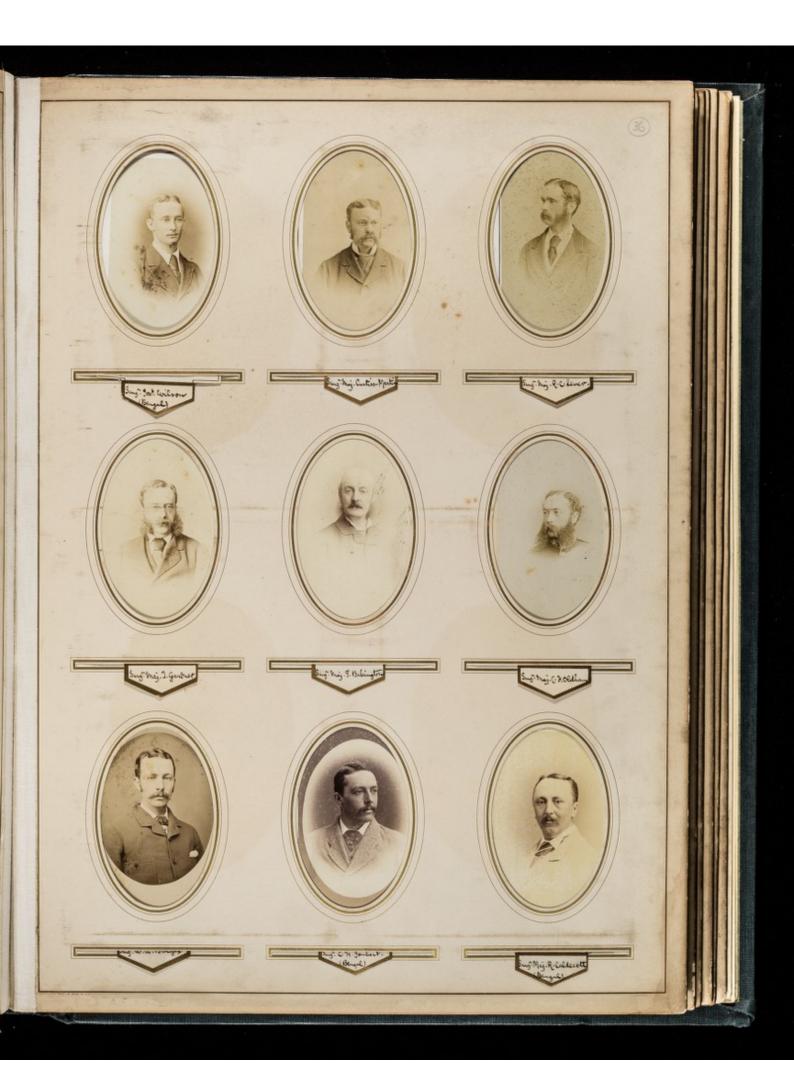

Professor Edmund Parkes's photograph album of officers at the Army Medical School, Netley, with one photograph of his house in Bitterne