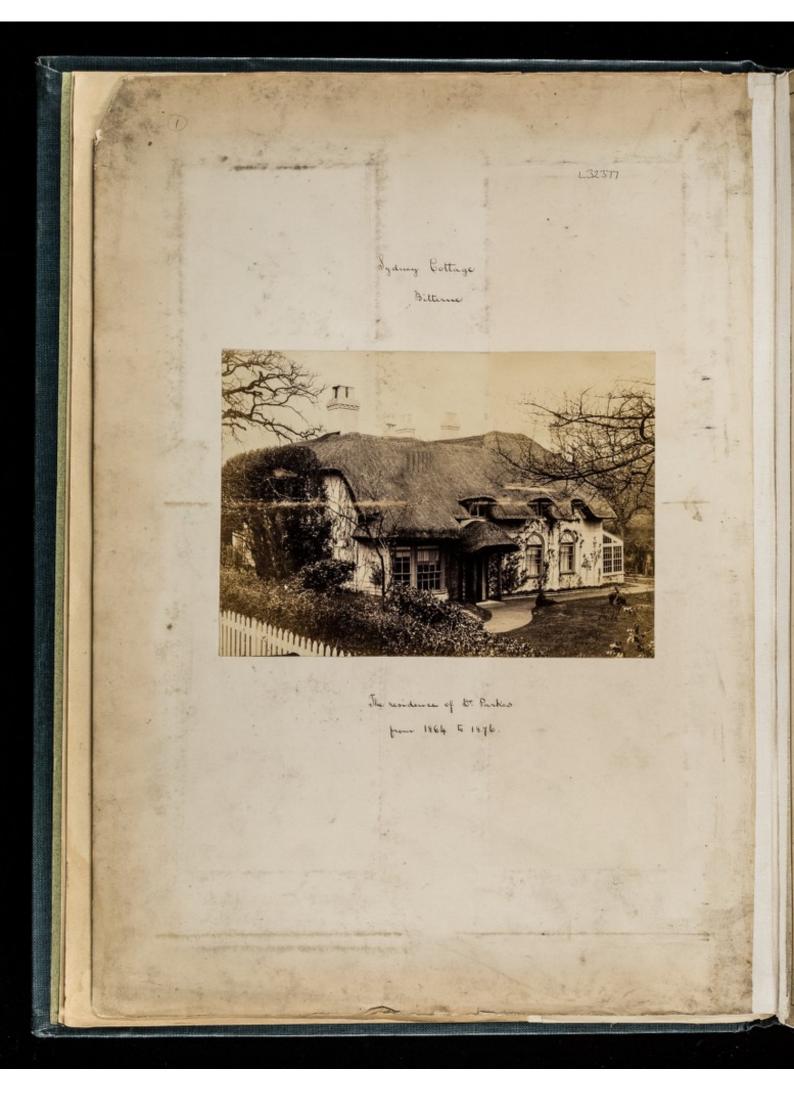

Professor Edmund Parkes's photograph album of officers at the Army Medical School, Netley, with one photograph of his house in Bitterne