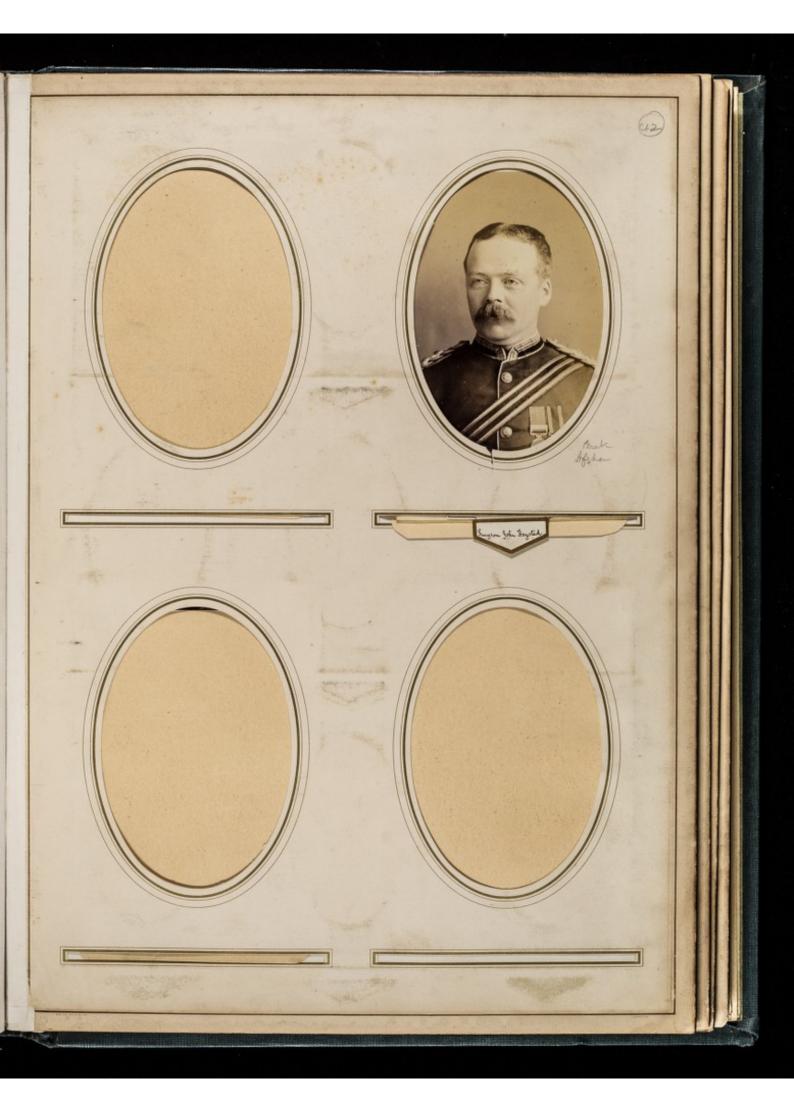

Professor Edmund Parkes's photograph album of officers at the Army Medical School, Netley, with one photograph of his house in Bitterne