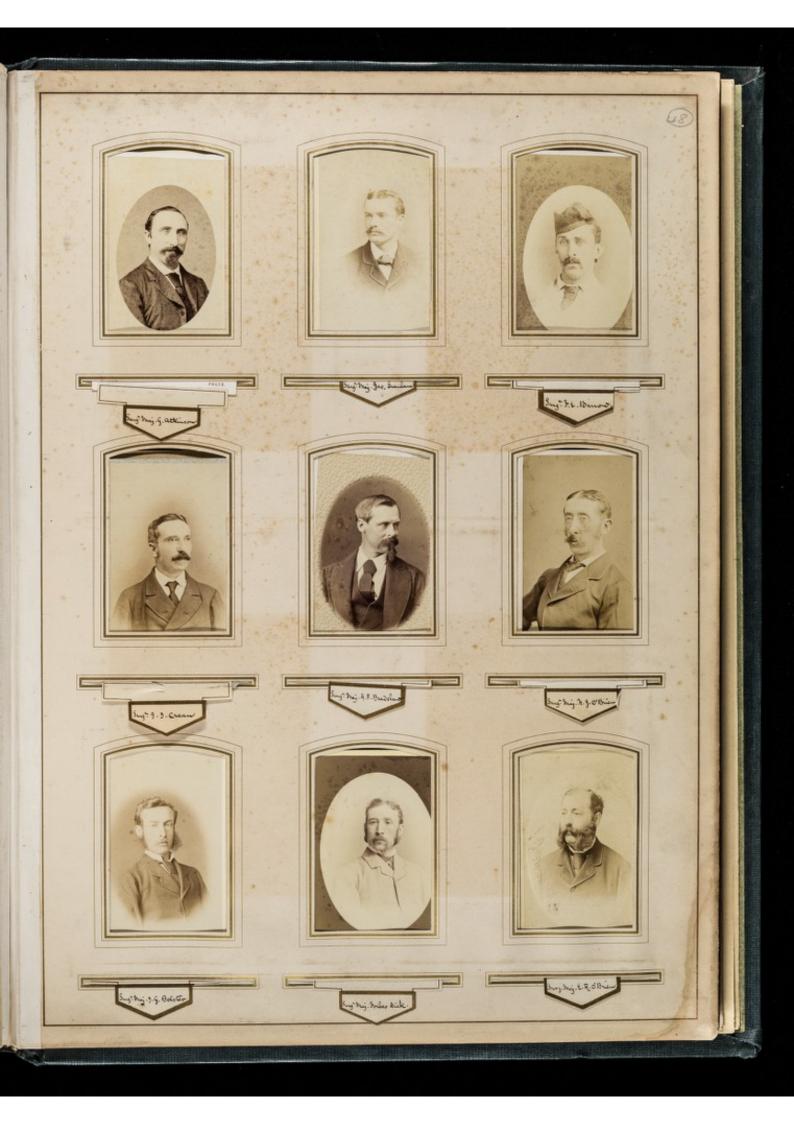

Professor Edmund Parkes's photograph album of officers at the Army Medical School, Netley, with one photograph of his house in Bitterne