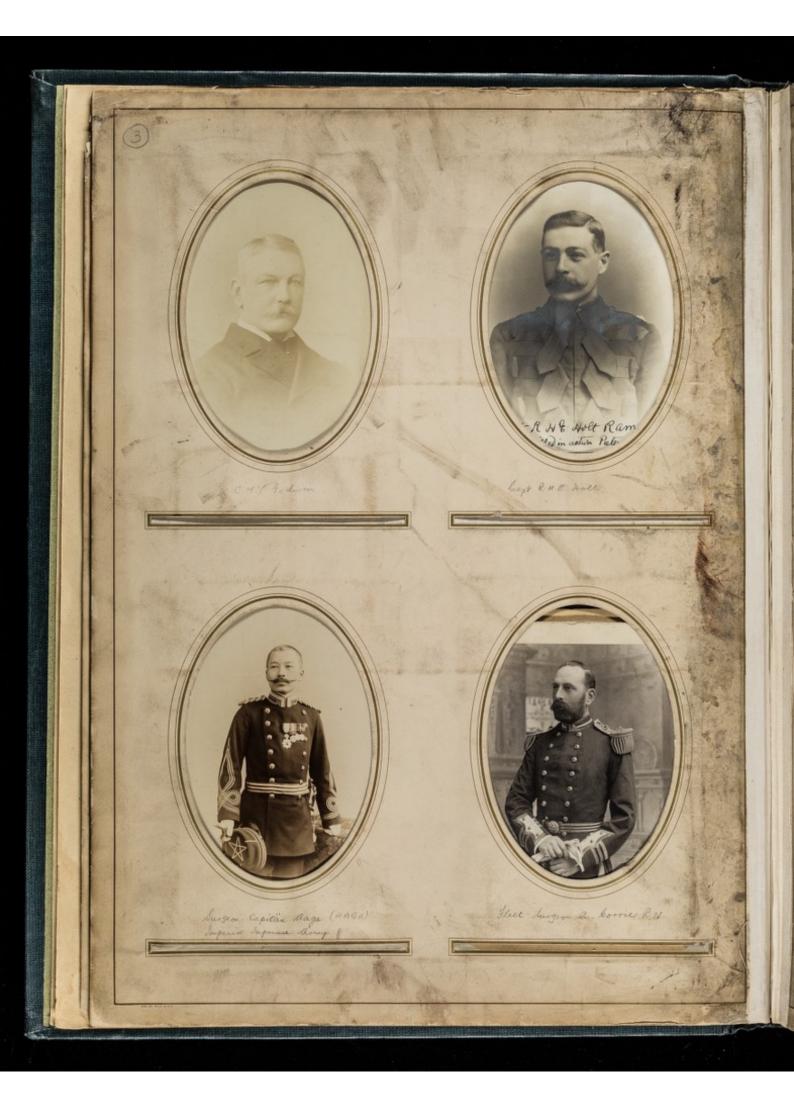

Professor Edmund Parkes's photograph album of officers at the Army Medical School, Netley, with one photograph of his house in Bitterne