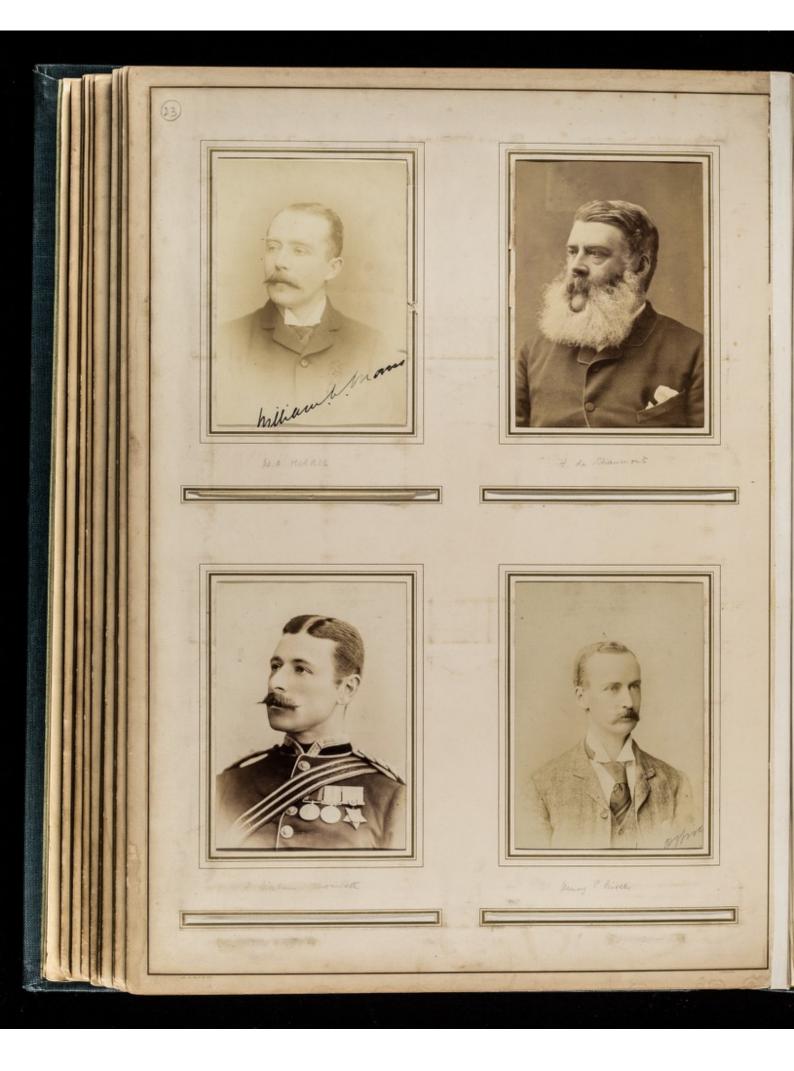

Professor Edmund Parkes's photograph album of officers at the Army Medical School, Netley, with one photograph of his house in Bitterne