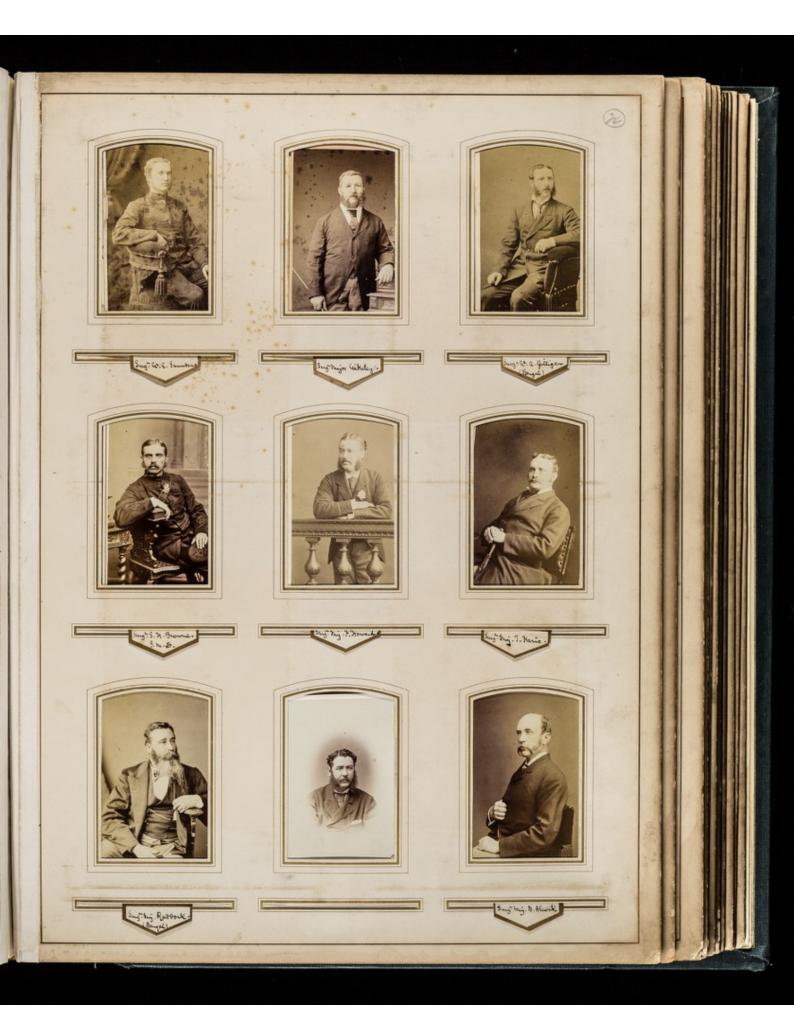

Professor Edmund Parkes's photograph album of officers at the Army Medical School, Netley, with one photograph of his house in Bitterne