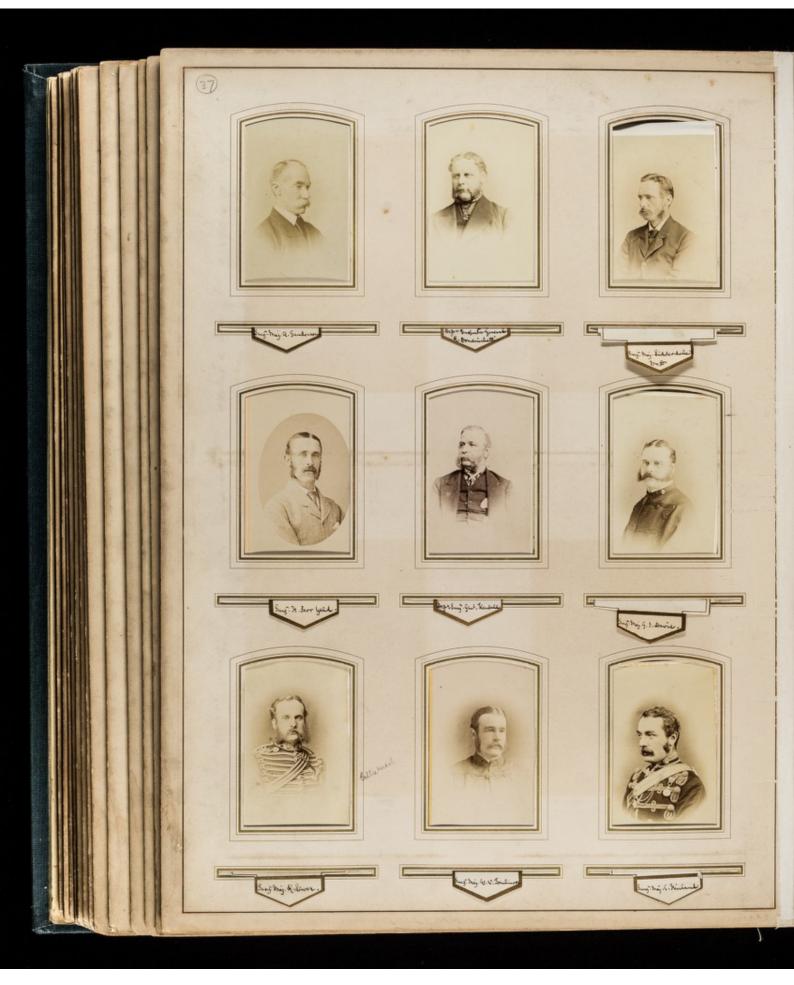

Professor Edmund Parkes's photograph album of officers at the Army Medical School, Netley, with one photograph of his house in Bitterne