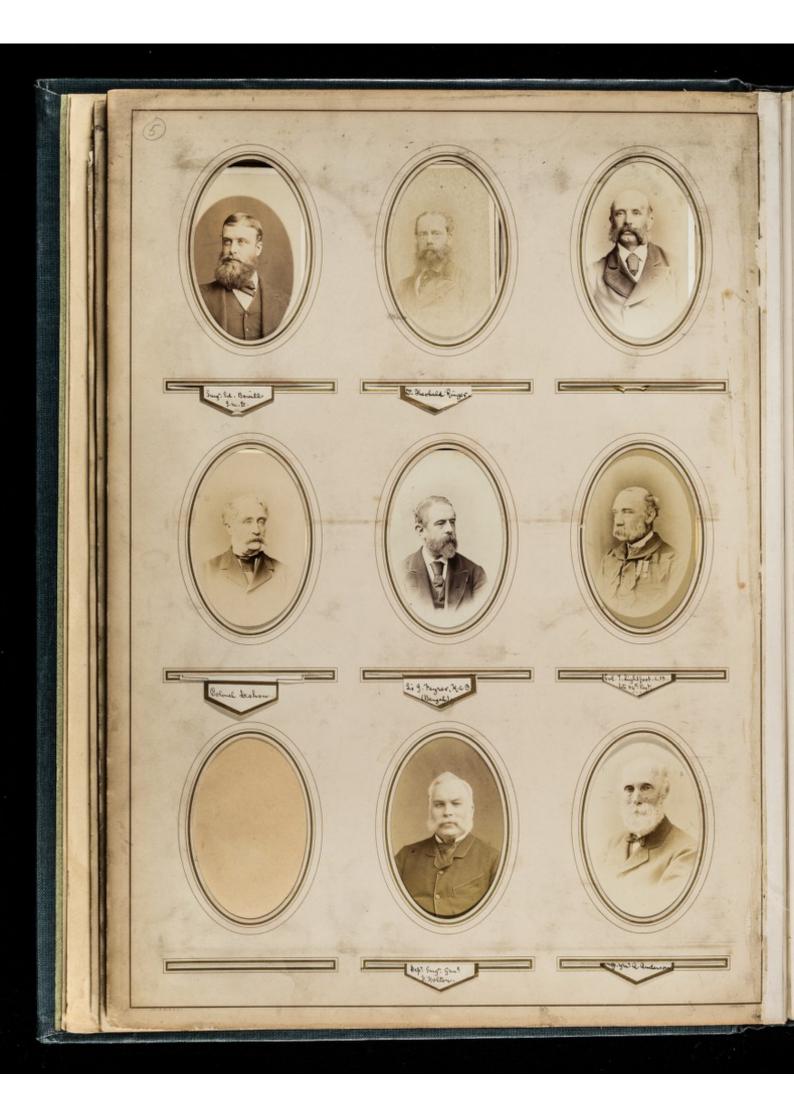

Professor Edmund Parkes's photograph album of officers at the Army Medical School, Netley, with one photograph of his house in Bitterne