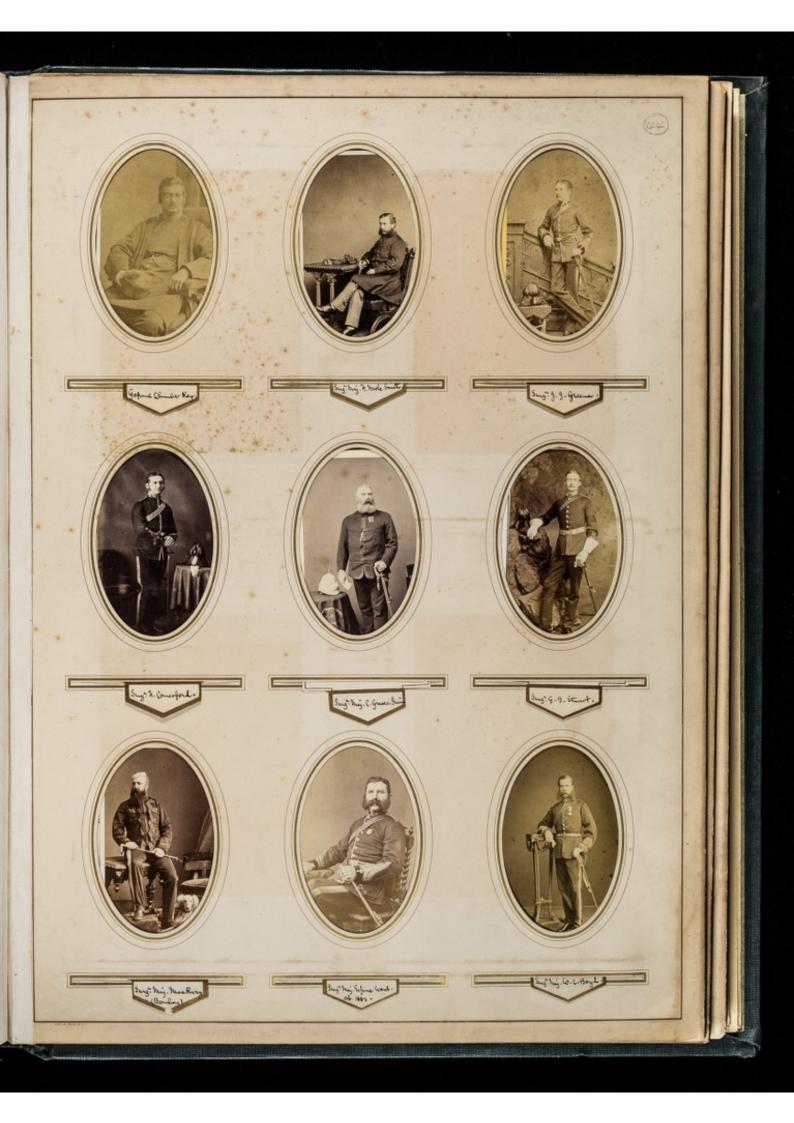

Professor Edmund Parkes's photograph album of officers at the Army Medical School, Netley, with one photograph of his house in Bitterne