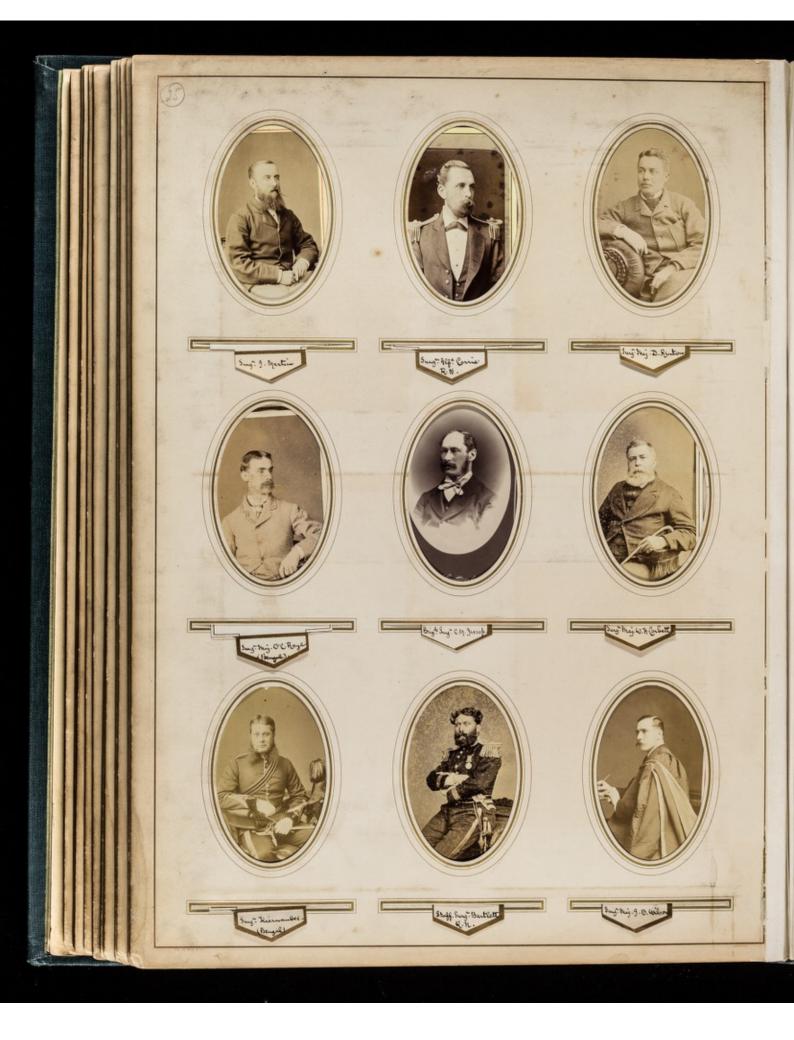

Professor Edmund Parkes's photograph album of officers at the Army Medical School, Netley, with one photograph of his house in Bitterne