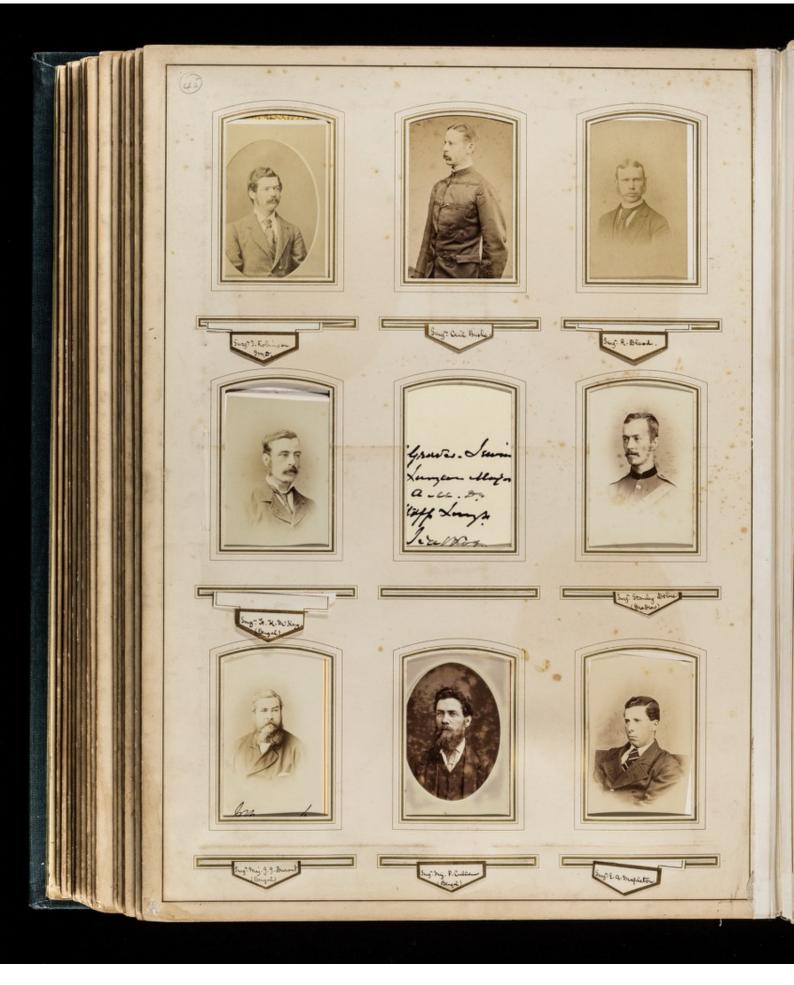

Professor Edmund Parkes's photograph album of officers at the Army Medical School, Netley, with one photograph of his house in Bitterne