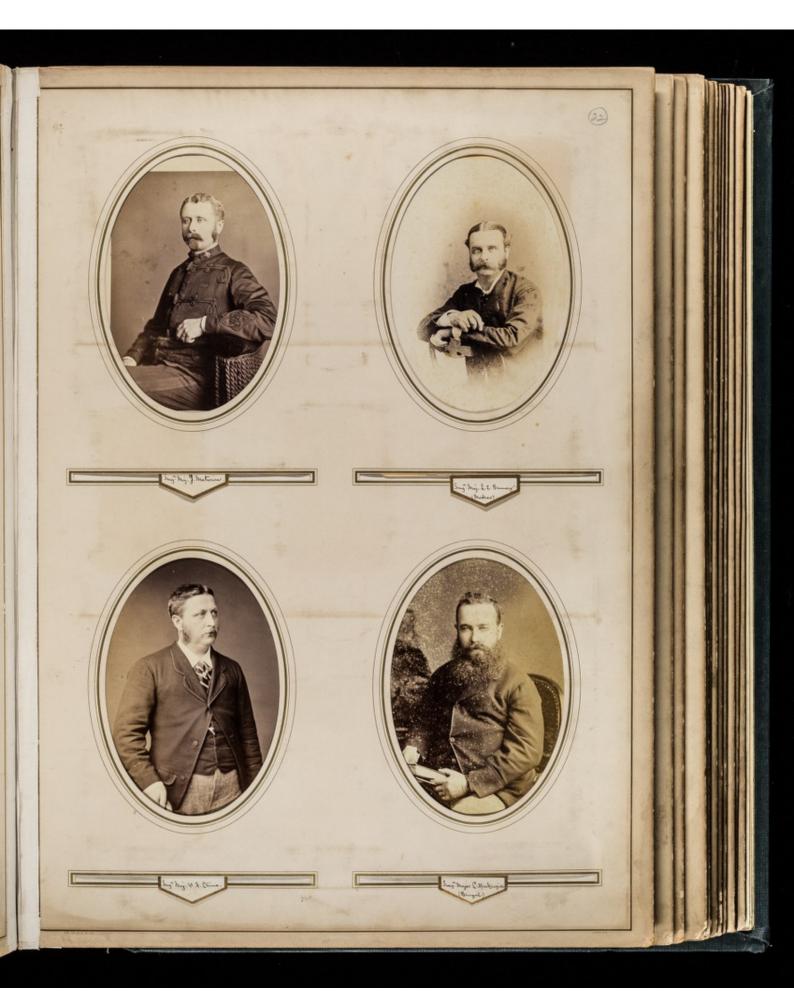

Professor Edmund Parkes's photograph album of officers at the Army Medical School, Netley, with one photograph of his house in Bitterne