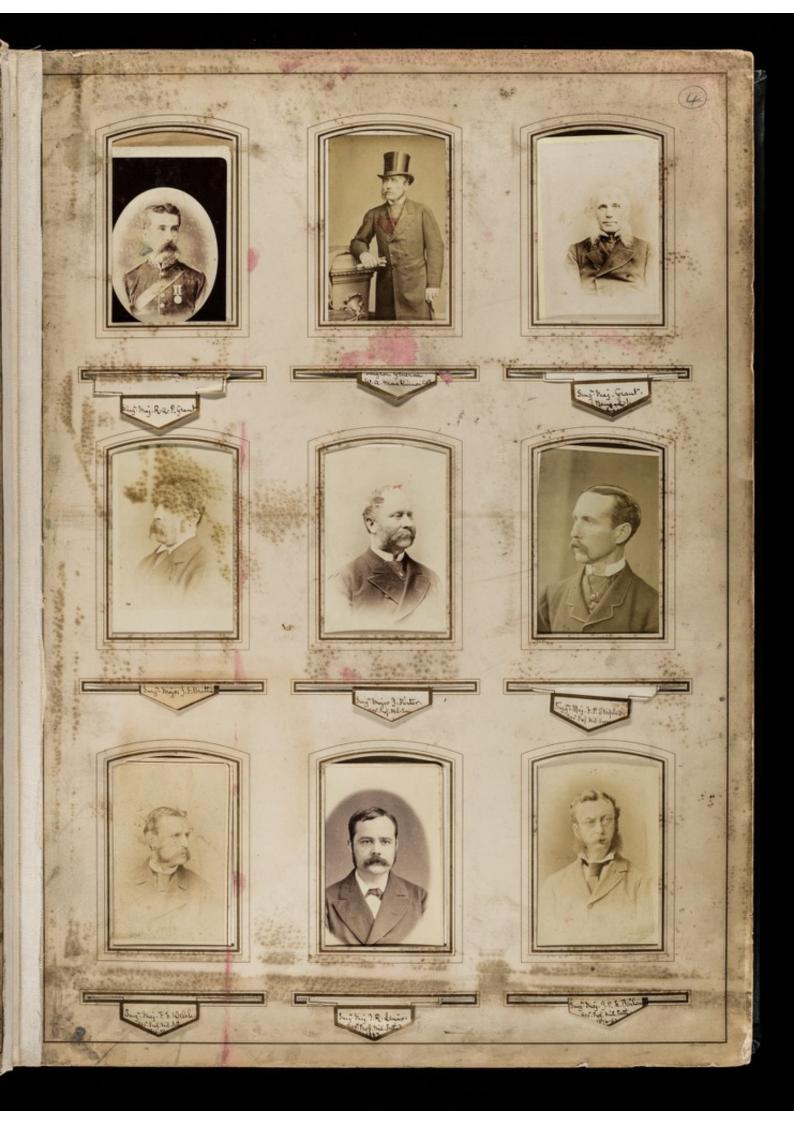

Professor Edmund Parkes's photograph album of officers at the Army Medical School, Netley, with one photograph of his house in Bitterne