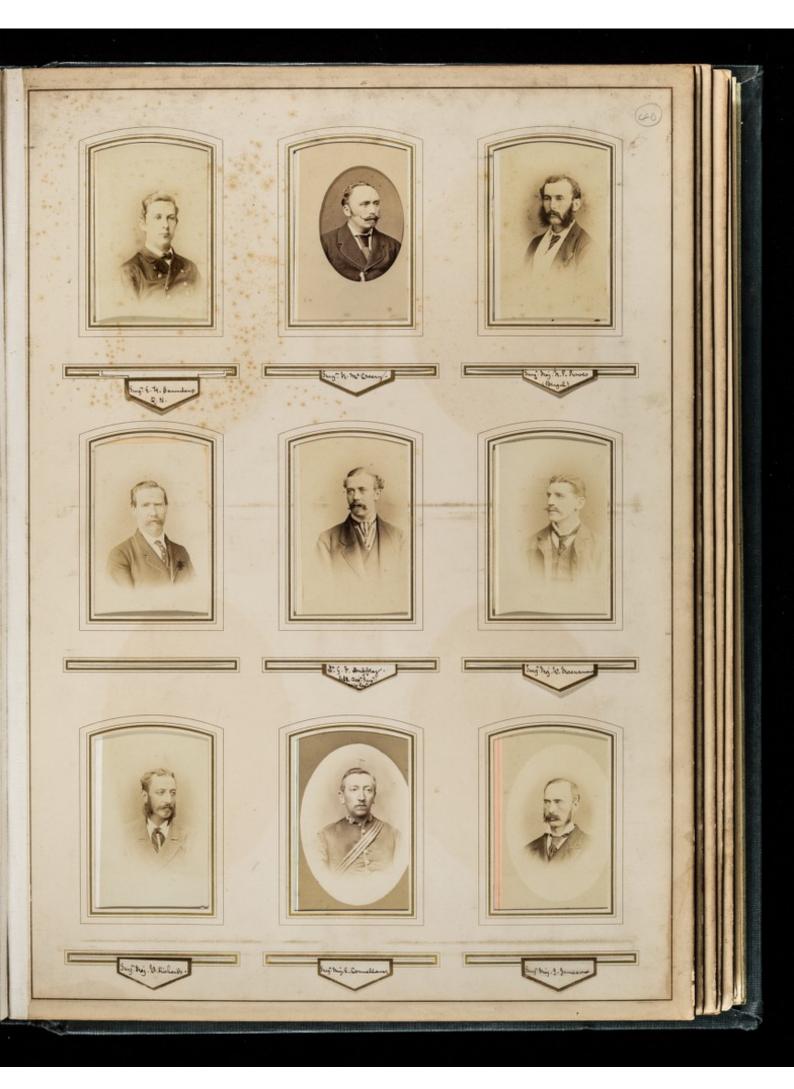

Professor Edmund Parkes's photograph album of officers at the Army Medical School, Netley, with one photograph of his house in Bitterne