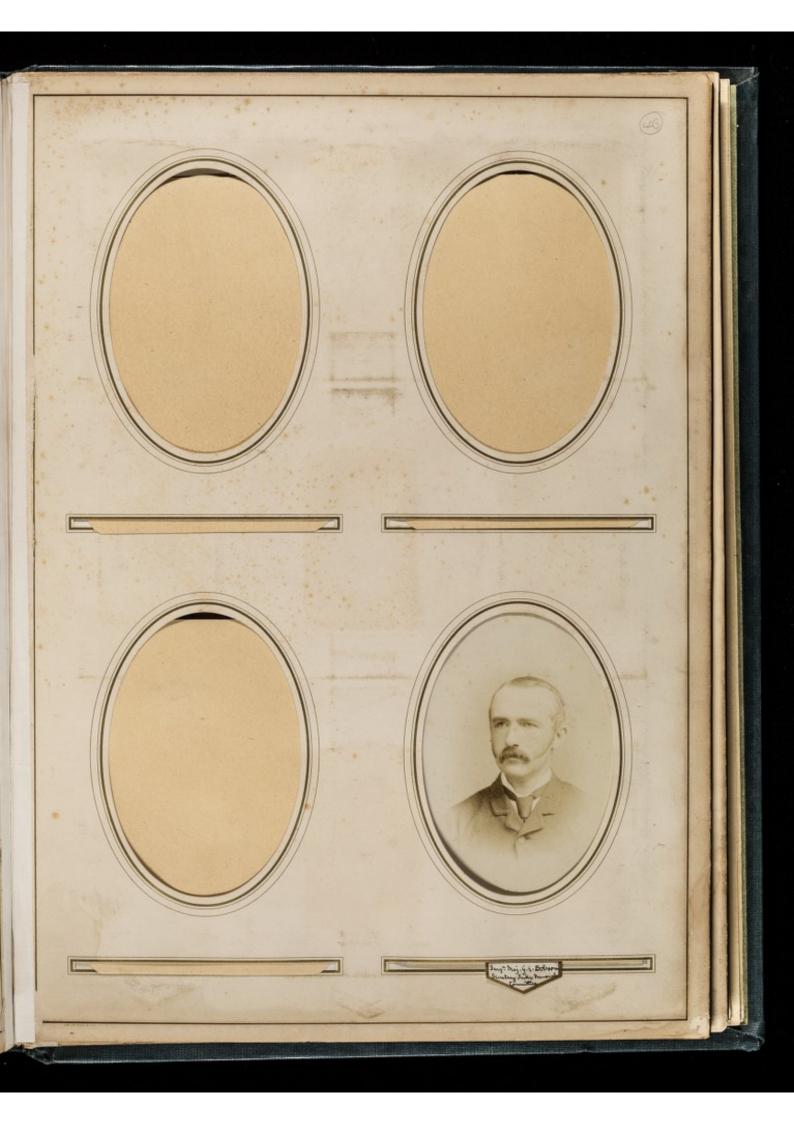

Professor Edmund Parkes's photograph album of officers at the Army Medical School, Netley, with one photograph of his house in Bitterne