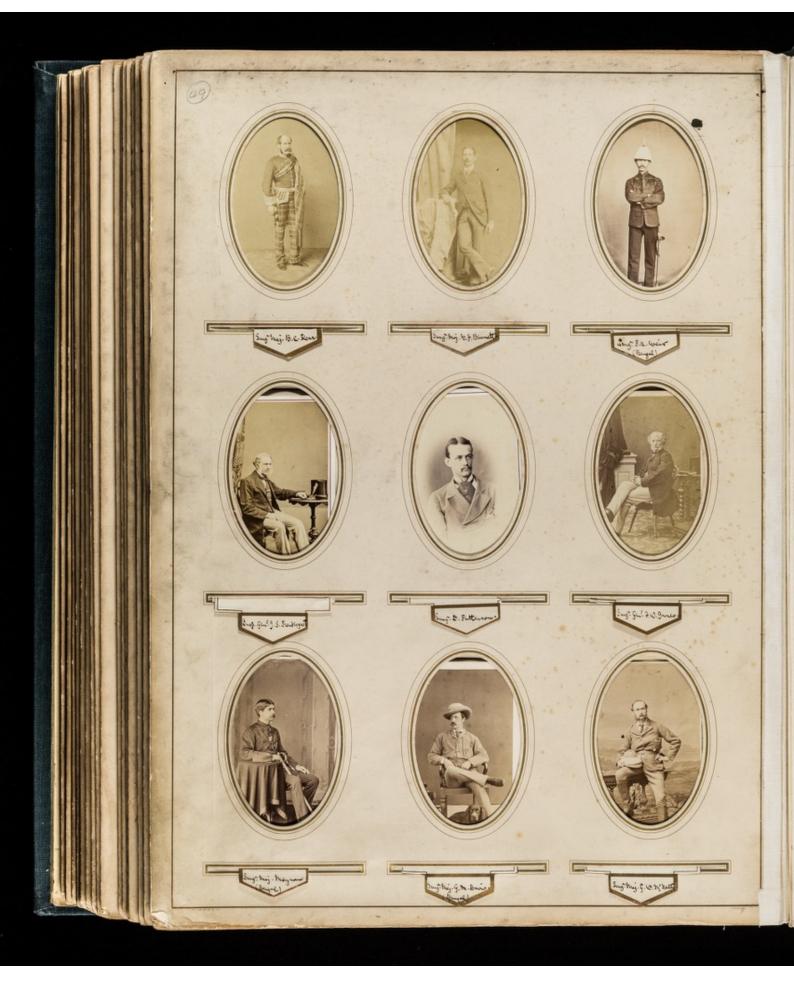

Professor Edmund Parkes's photograph album of officers at the Army Medical School, Netley, with one photograph of his house in Bitterne