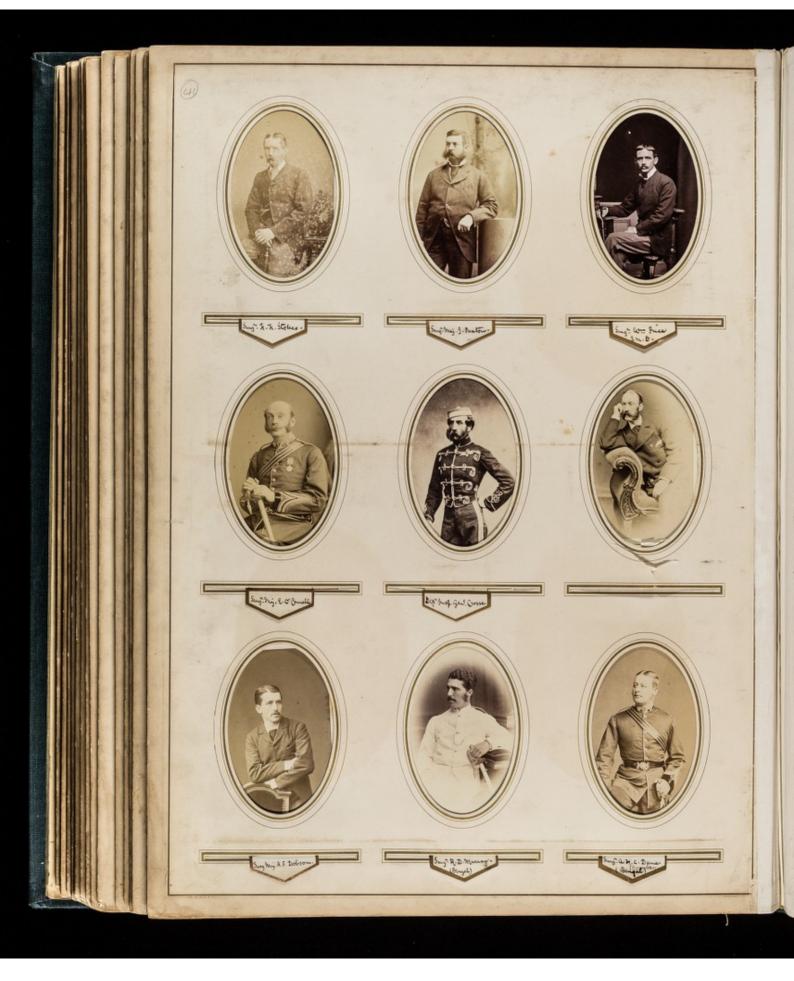

Professor Edmund Parkes's photograph album of officers at the Army Medical School, Netley, with one photograph of his house in Bitterne