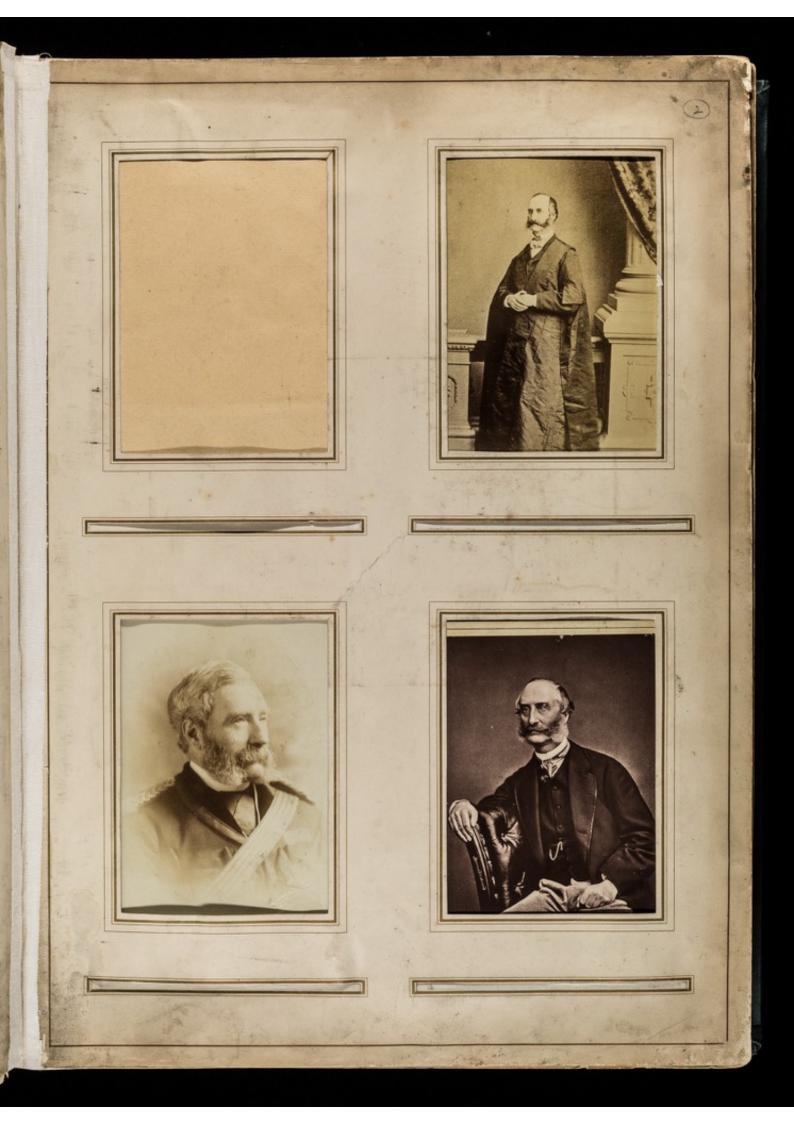

Professor Edmund Parkes's photograph album of officers at the Army Medical School, Netley, with one photograph of his house in Bitterne