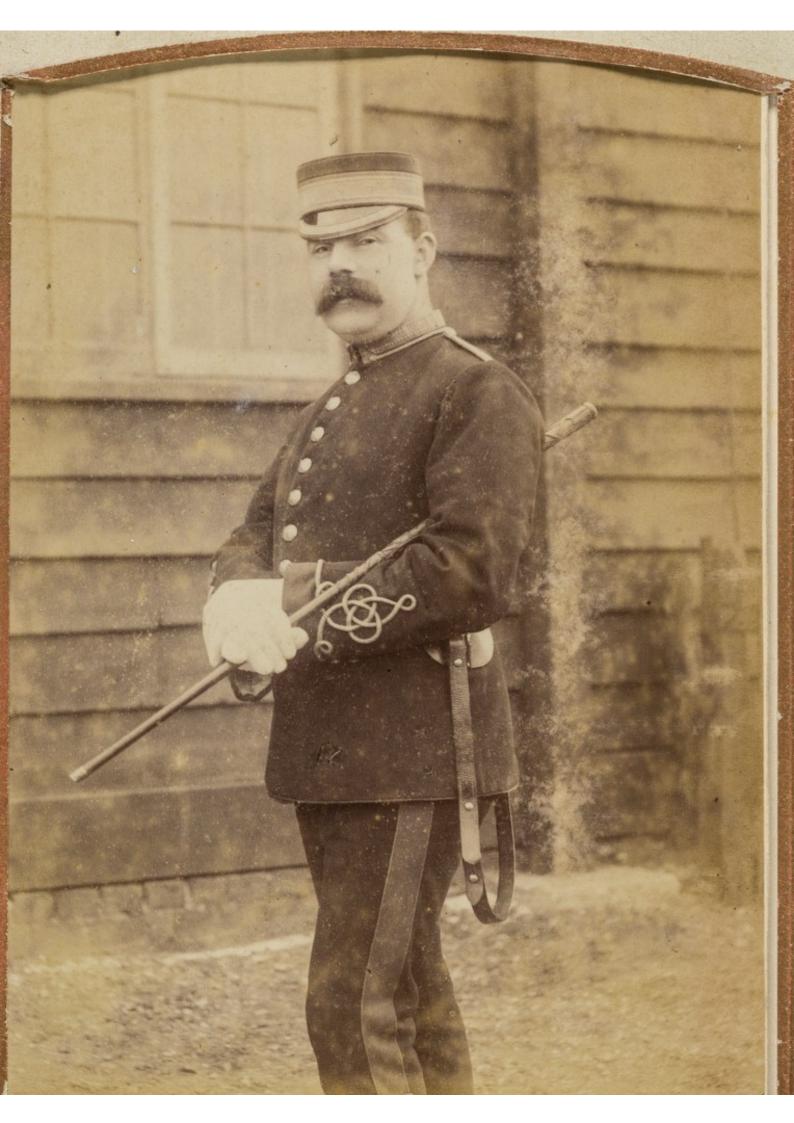

Image source should be attributed as specified in the full catalogue record. If no source is given the image should be attributed to Wellcome Collection.

Rame (737)

Photographs.

Army Hospital Corps

Warrant Officers
75916.