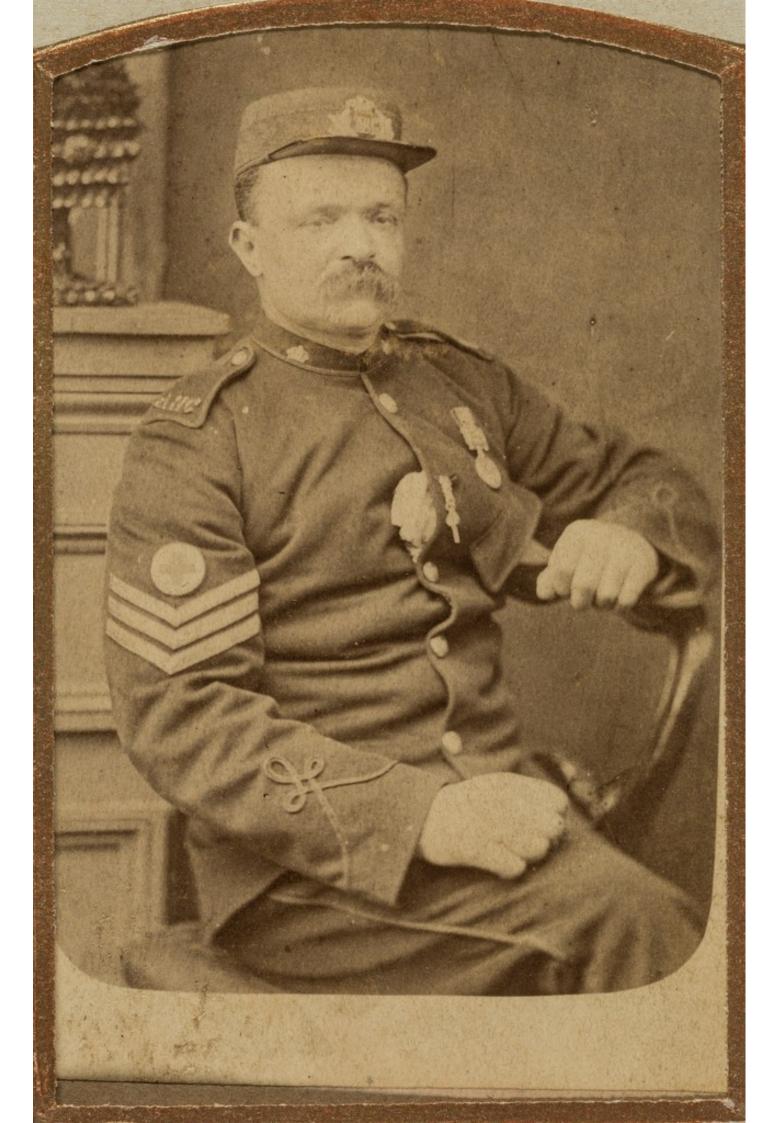

Image source should be attributed as specified in the full catalogue record. If no source is given the image should be attributed to Wellcome Collection.

Rame (737)

Photographs.

Army Hospital Corps

Warrant Officers
75916.