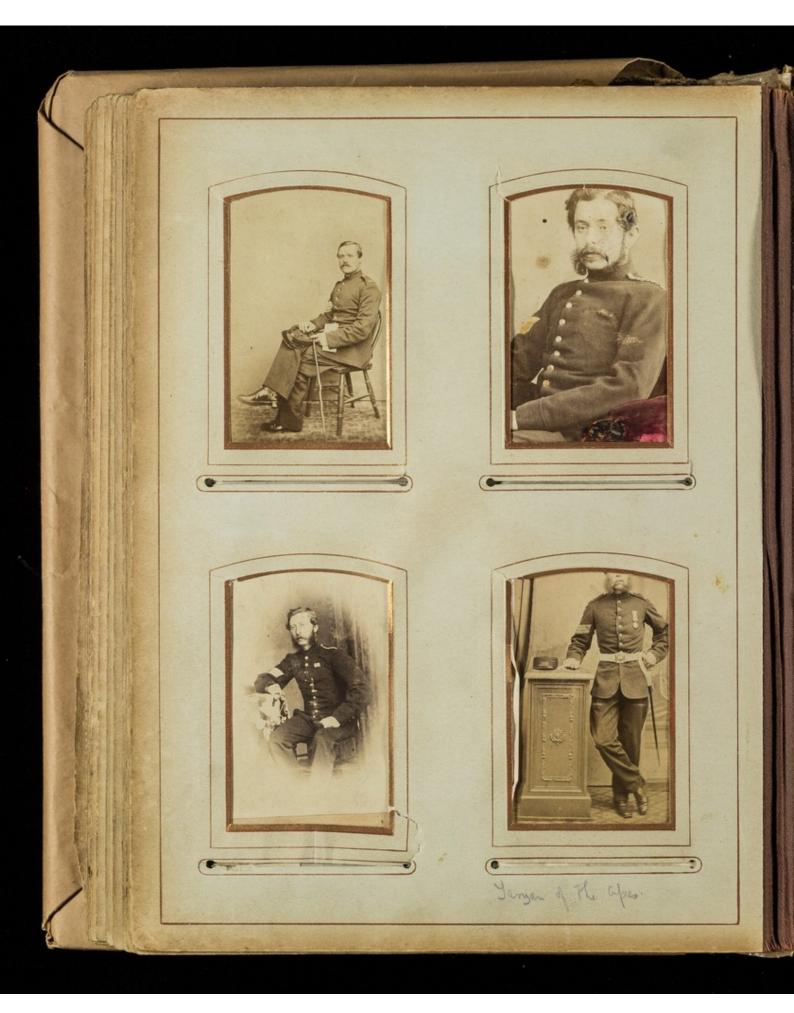

## Albums of photographs of warrant officers and sergeants of the Army Hospital Corps and the Medical Staff Corps

Image source should be attributed as specified in the full catalogue record. If no source is given the image should be attributed to Wellcome Collection.

Rame (737)

Photographs.

Army Hospital Corps

Warrant Officers
75916.