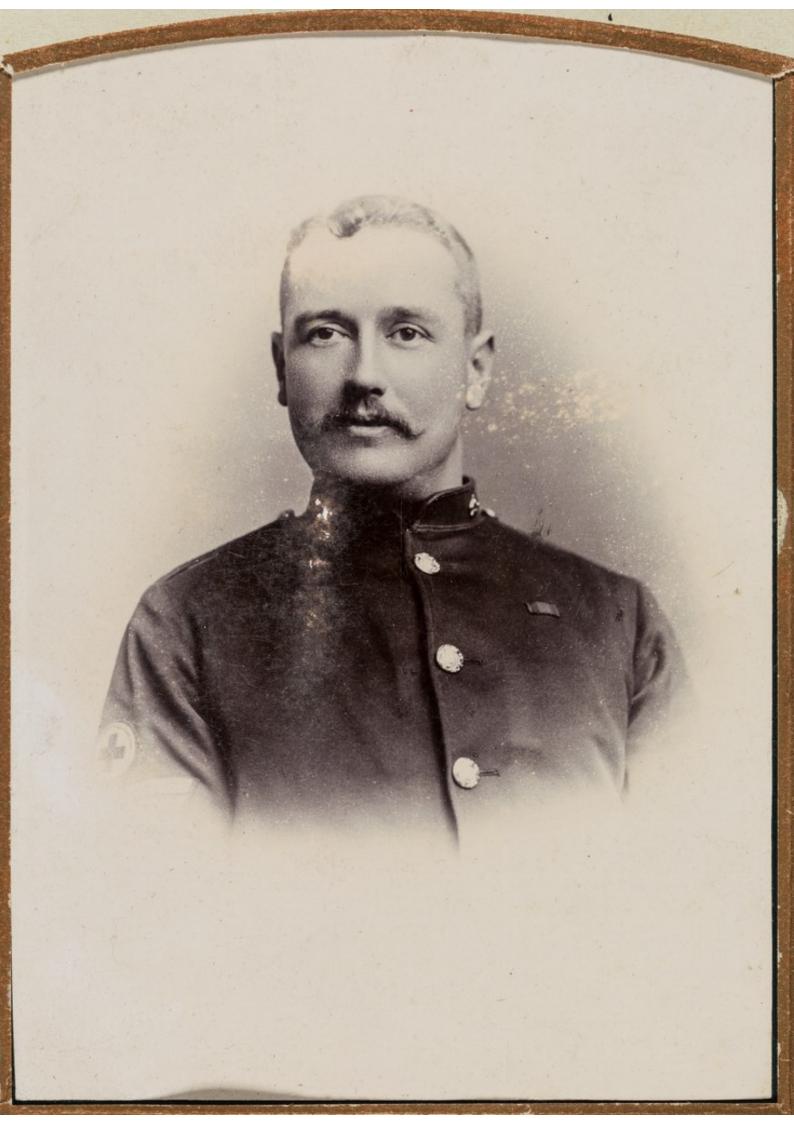

Image source should be attributed as specified in the full catalogue record. If no source is given the image should be attributed to Wellcome Collection.

Rame (737)

Photographs.

Army Hospital Corps

Warrant Officers
75916.