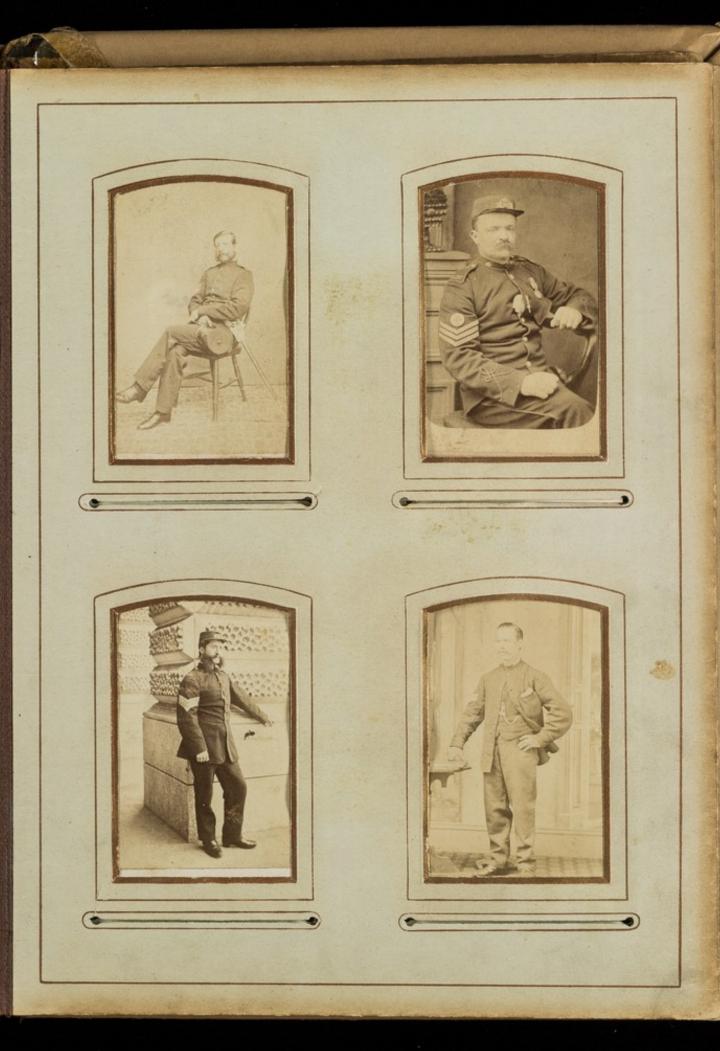

Image source should be attributed as specified in the full catalogue record. If no source is given the image should be attributed to Wellcome Collection.

Rame (737)

Photographs.

Army Hospital Corps

Warrant Officers
75916.