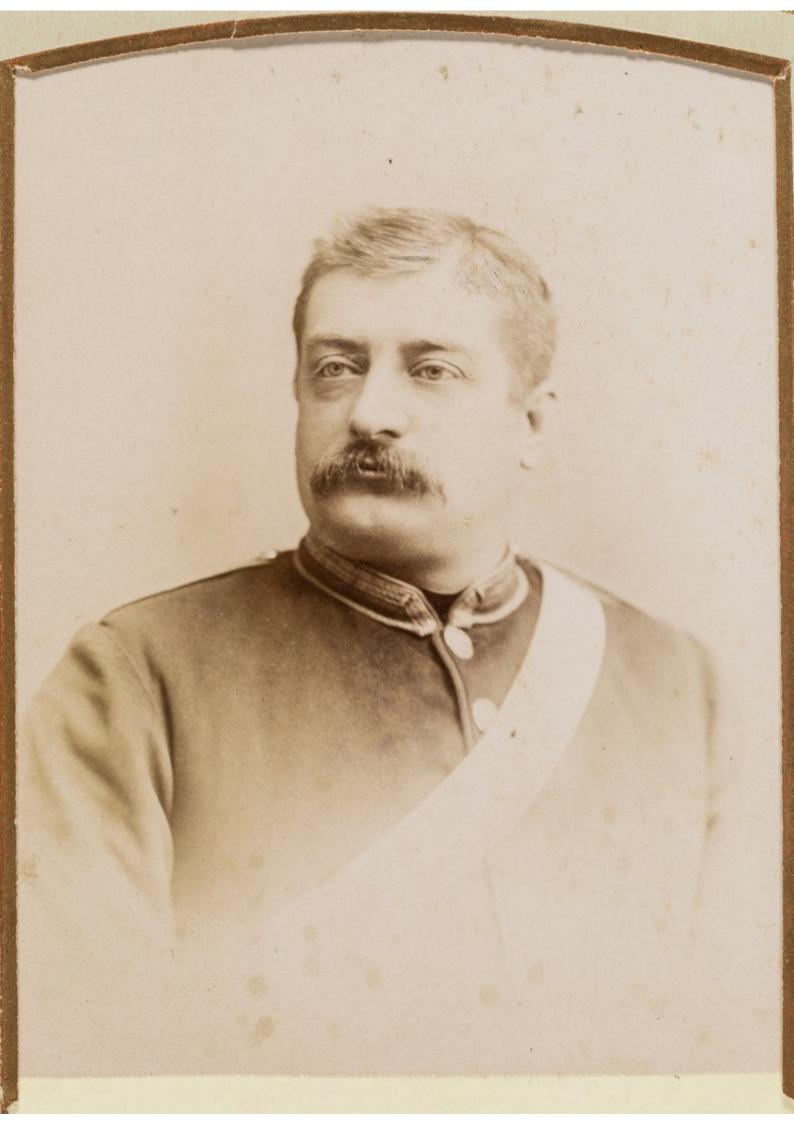

Image source should be attributed as specified in the full catalogue record. If no source is given the image should be attributed to Wellcome Collection.

Rame (737)

Photographs.

Army Hospital Corps

Warrant Officers
75916.