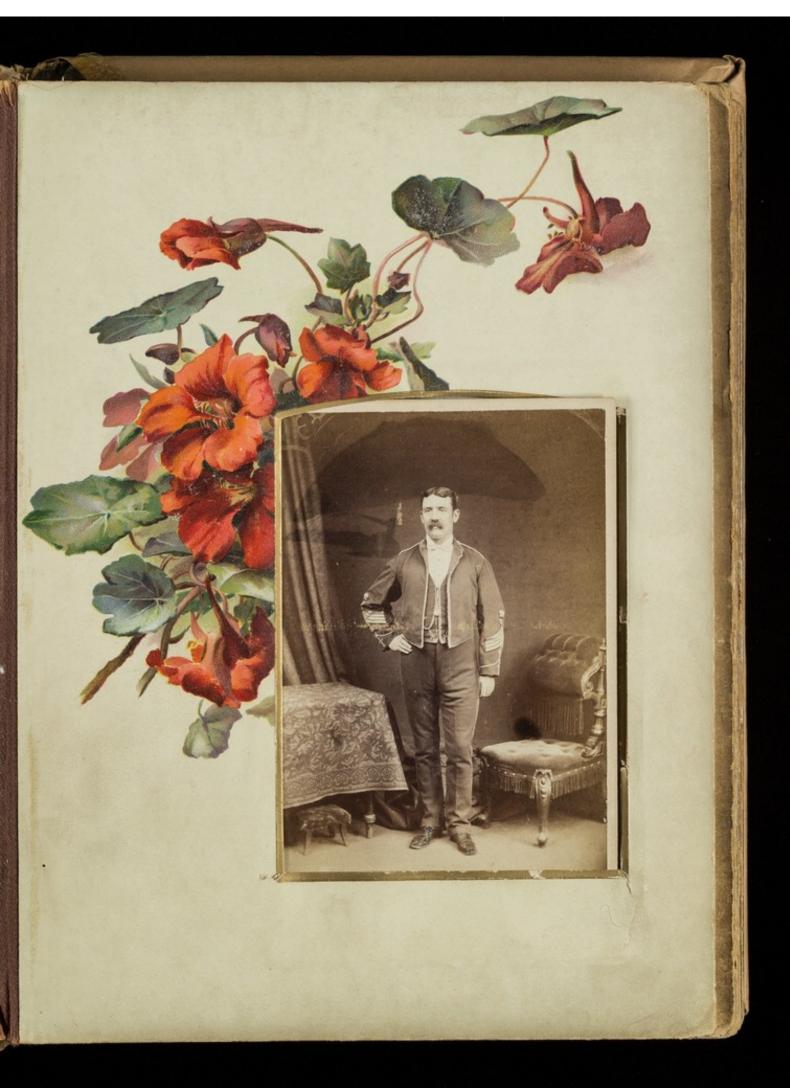

Image source should be attributed as specified in the full catalogue record. If no source is given the image should be attributed to Wellcome Collection.

Rame (737)

Photographs.

Army Hospital Corps

Warrant Officers
75916.