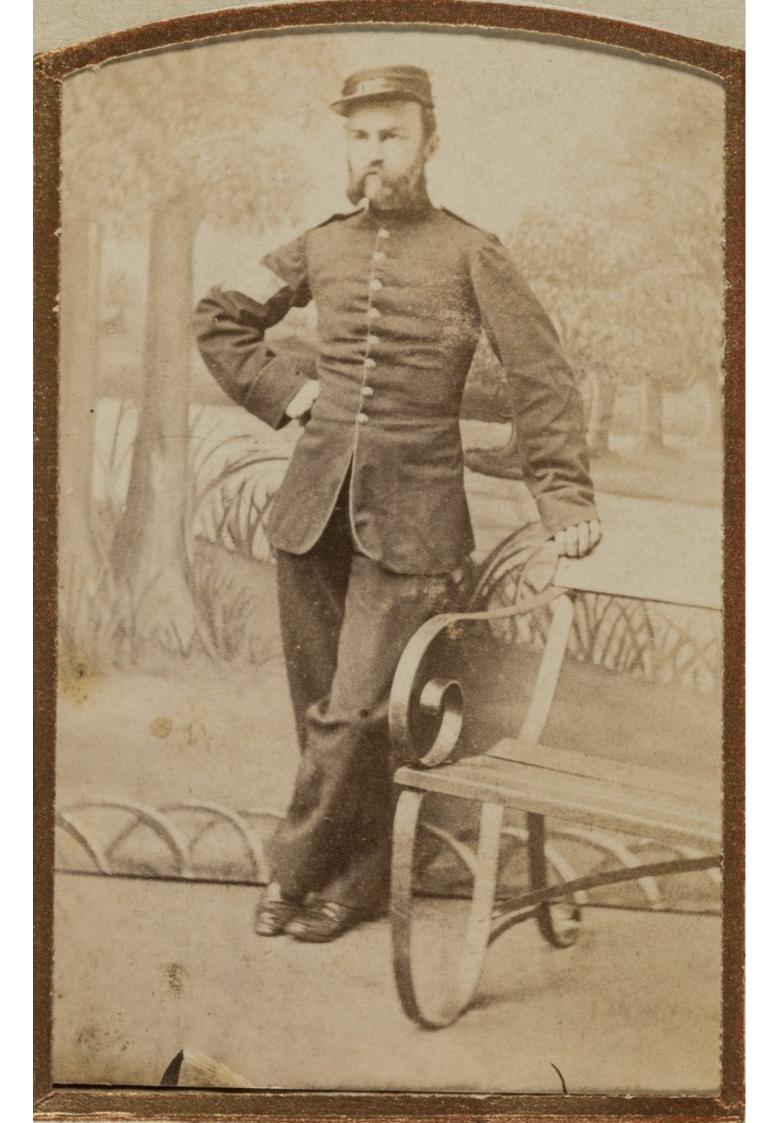

Image source should be attributed as specified in the full catalogue record. If no source is given the image should be attributed to Wellcome Collection.

Rame (737)

Photographs.

Army Hospital Corps

Warrant Officers
75916.