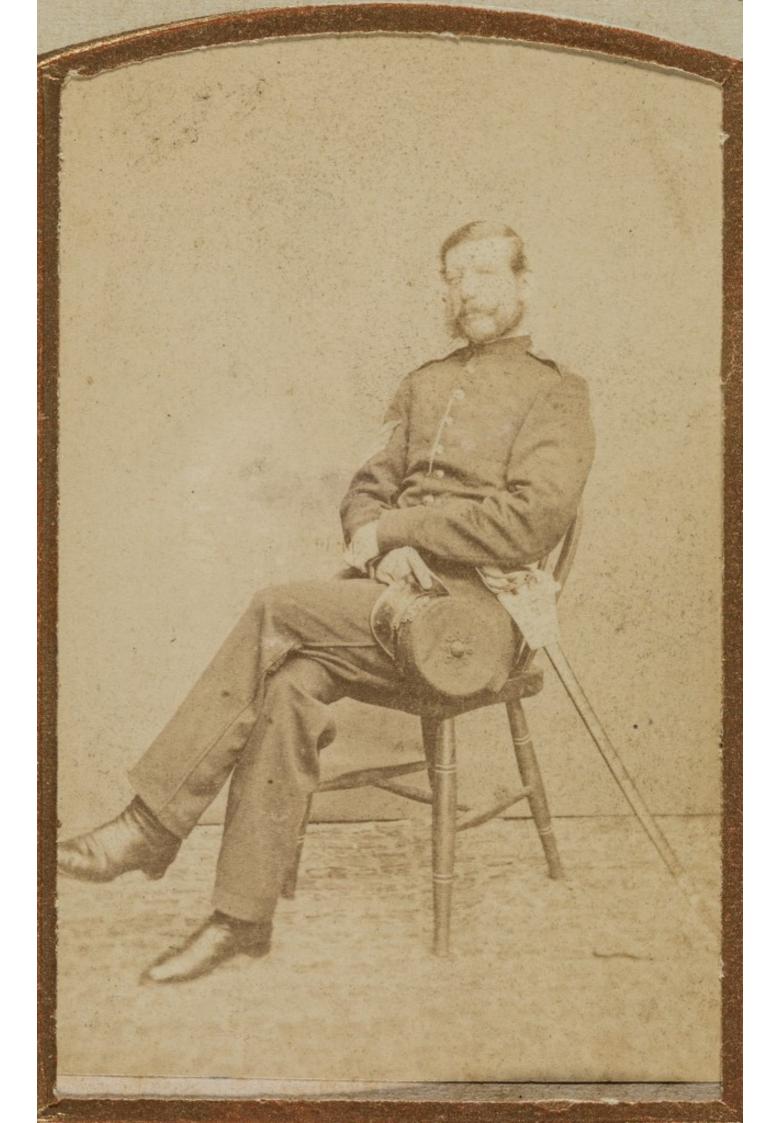

Image source should be attributed as specified in the full catalogue record. If no source is given the image should be attributed to Wellcome Collection.

Rame (737)

Photographs.

Army Hospital Corps

Warrant Officers
75916.