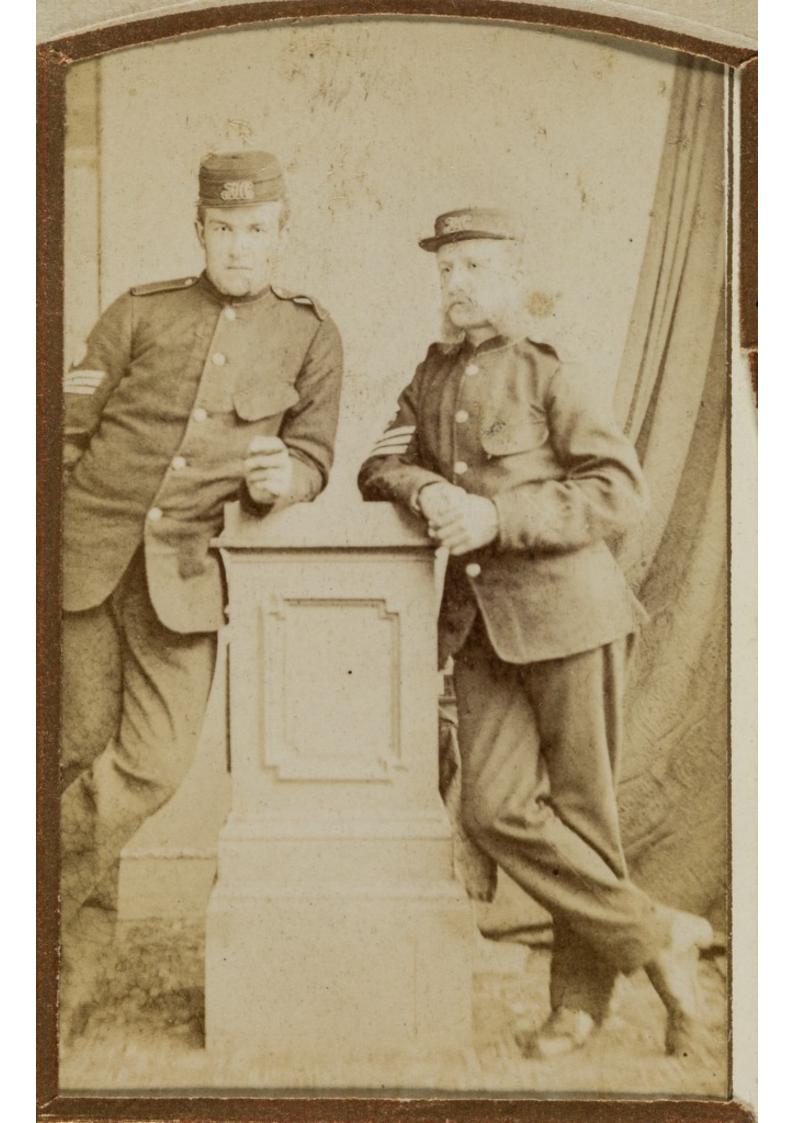

Image source should be attributed as specified in the full catalogue record. If no source is given the image should be attributed to Wellcome Collection.

Rame (737)

Photographs.

Army Hospital Corps

Warrant Officers
75916.