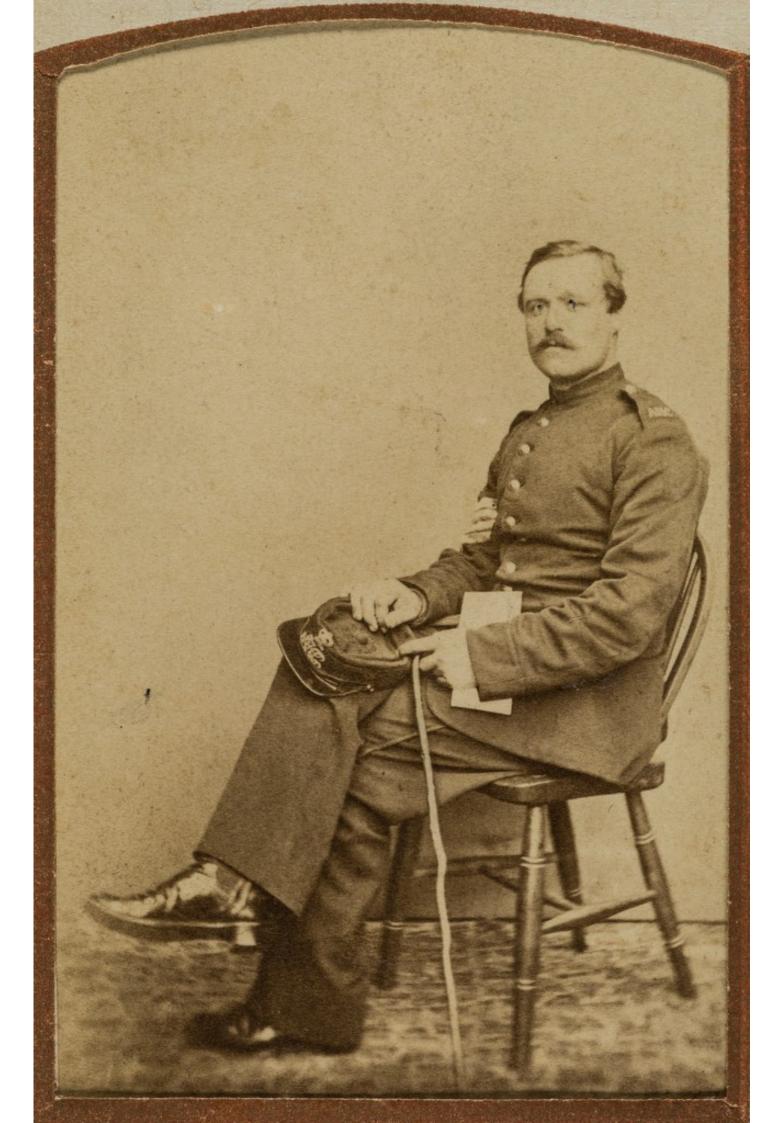

Image source should be attributed as specified in the full catalogue record. If no source is given the image should be attributed to Wellcome Collection.

Rame (737)

Photographs.

Army Hospital Corps

Warrant Officers
75916.