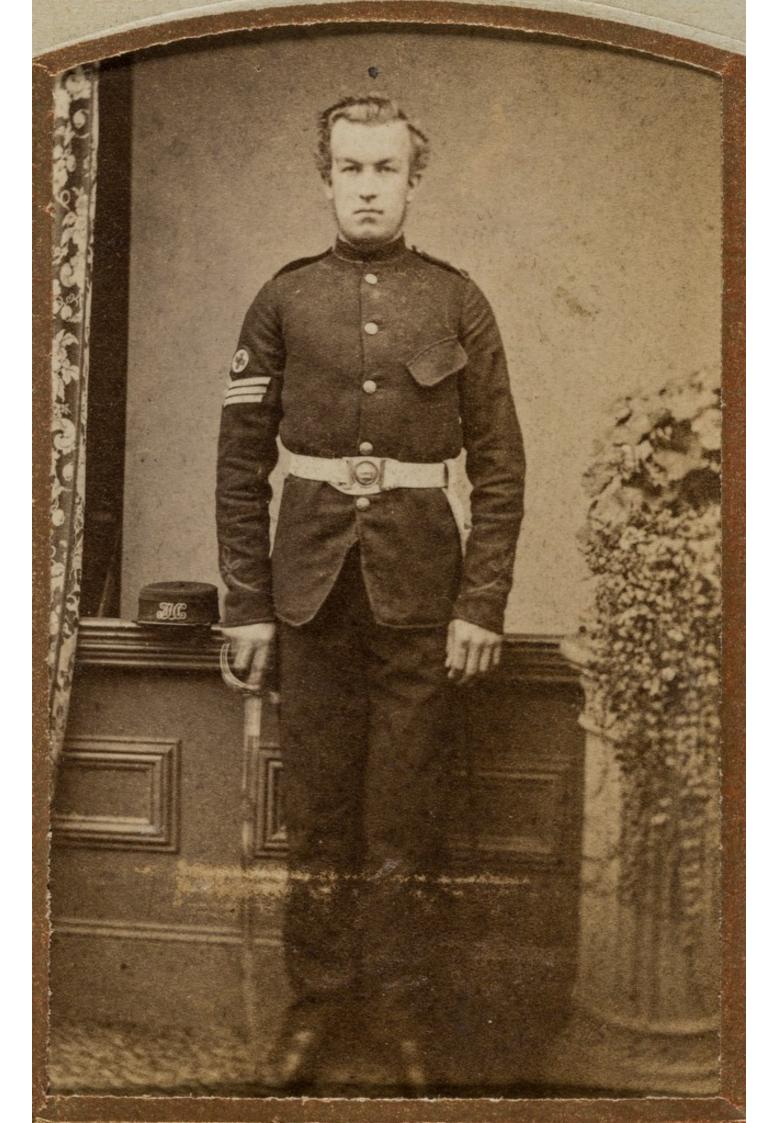

Image source should be attributed as specified in the full catalogue record. If no source is given the image should be attributed to Wellcome Collection.

Rame (737)

Photographs.

Army Hospital Corps

Warrant Officers
75916.