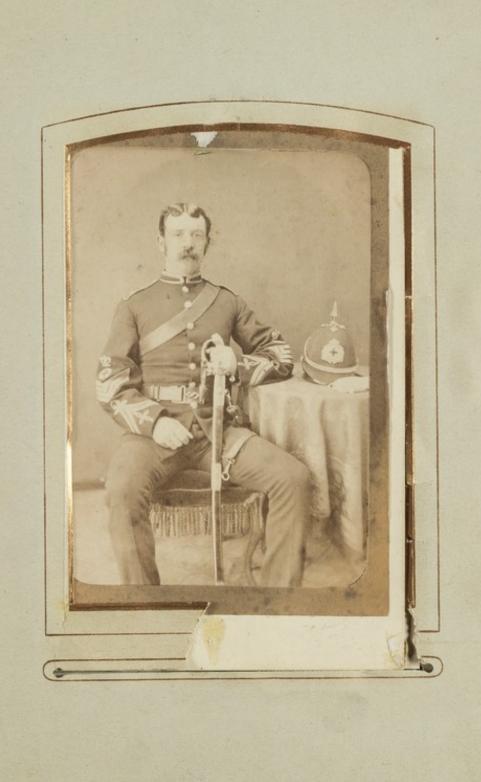

Image source should be attributed as specified in the full catalogue record. If no source is given the image should be attributed to Wellcome Collection.

Rame (737)

Photographs.

Army Hospital Corps

Warrant Officers
75916.

370

R.A.M.C. HISTORICAL MUSEUM. QUEEN ELIZABETH BARRACKS, CROOKHAM, HANTS.

Ship of Calains and ser

WO YE M P acount

Carfe James

A Number of Blank Pages Follow which have not been Photographed.