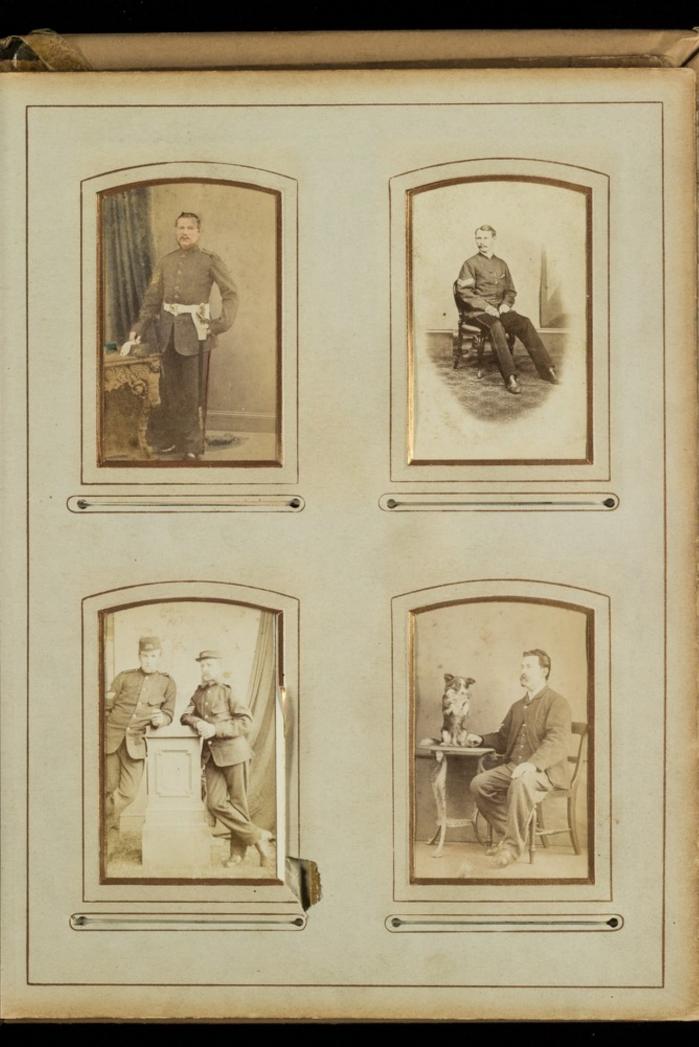

Image source should be attributed as specified in the full catalogue record. If no source is given the image should be attributed to Wellcome Collection.

Rame (737)

Photographs.

Army Hospital Corps

Warrant Officers
75916.