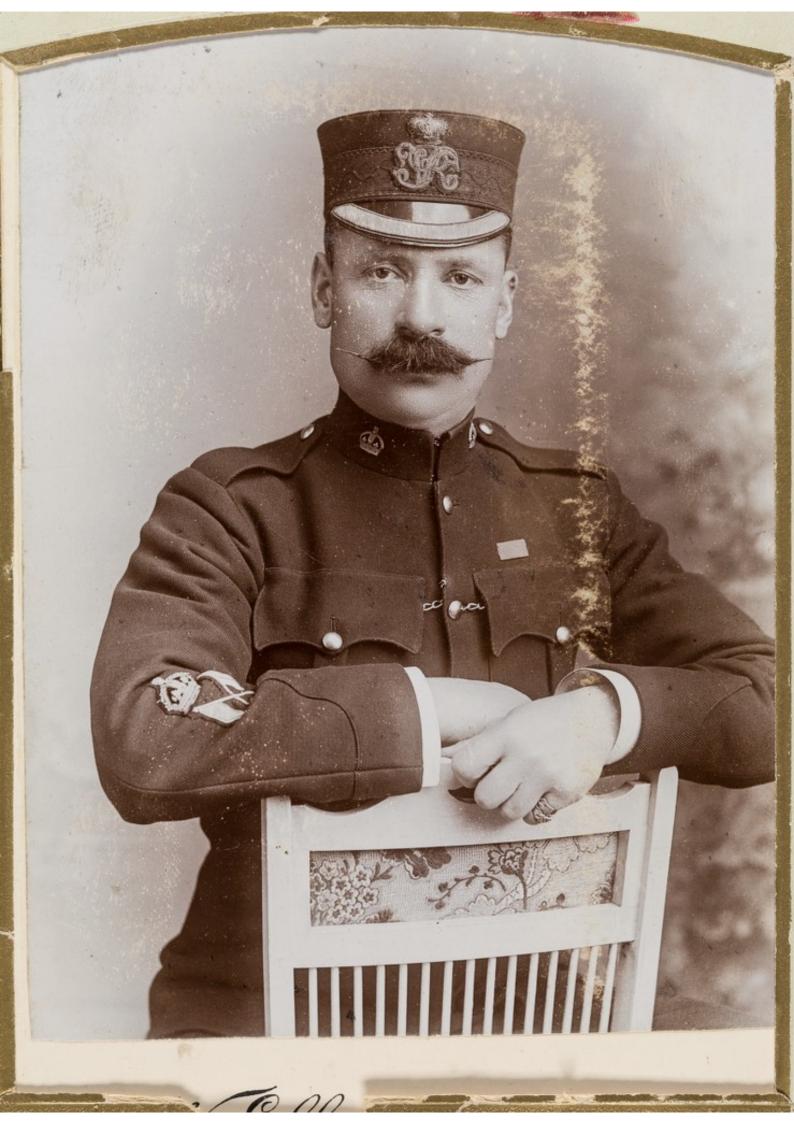

Image source should be attributed as specified in the full catalogue record. If no source is given the image should be attributed to Wellcome Collection.

Rame (737)

Photographs.

Army Hospital Corps

Warrant Officers
75916.