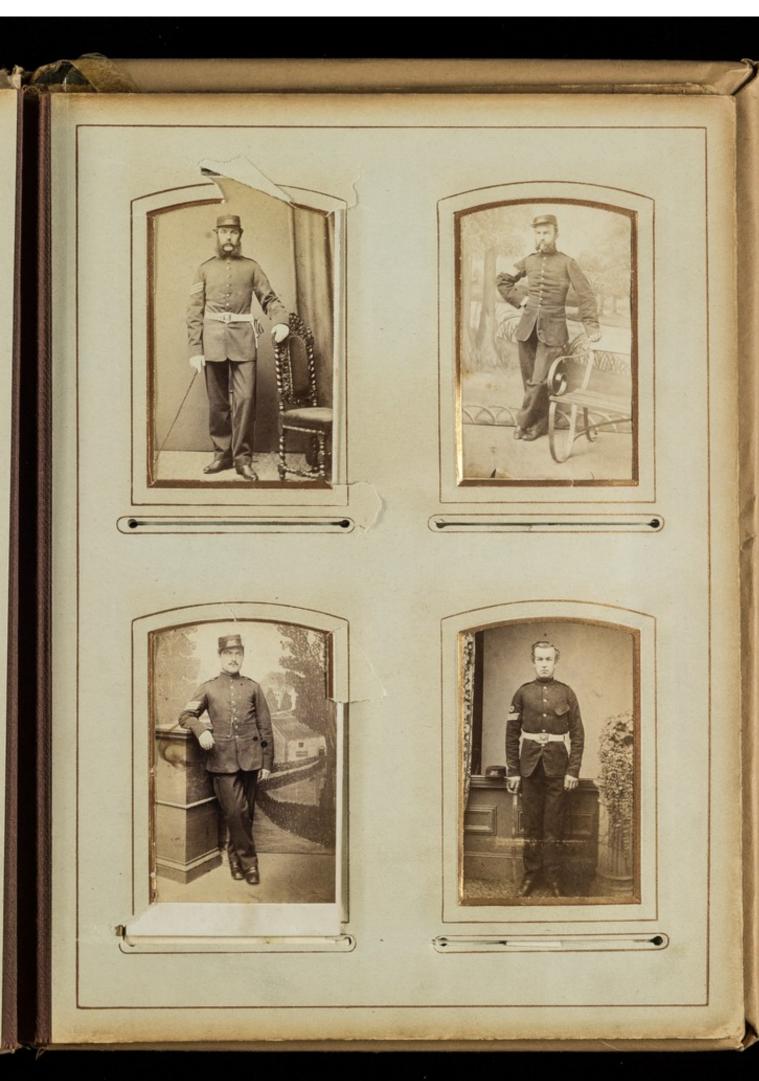

## Albums of photographs of warrant officers and sergeants of the Army Hospital Corps and the Medical Staff Corps

Image source should be attributed as specified in the full catalogue record. If no source is given the image should be attributed to Wellcome Collection.

Rame (737)

Photographs.

Army Hospital Corps

Warrant Officers
75916.