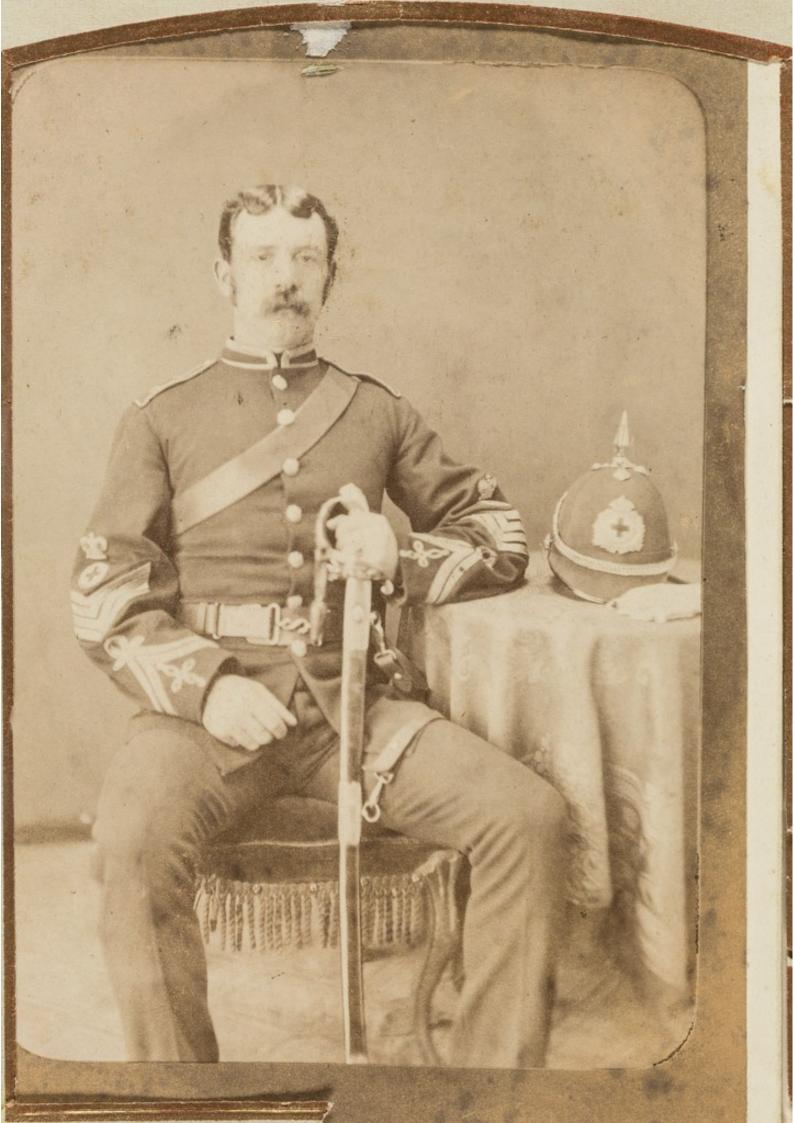

Image source should be attributed as specified in the full catalogue record. If no source is given the image should be attributed to Wellcome Collection.

Rame (737)

Photographs.

Army Hospital Corps

Warrant Officers
75916.