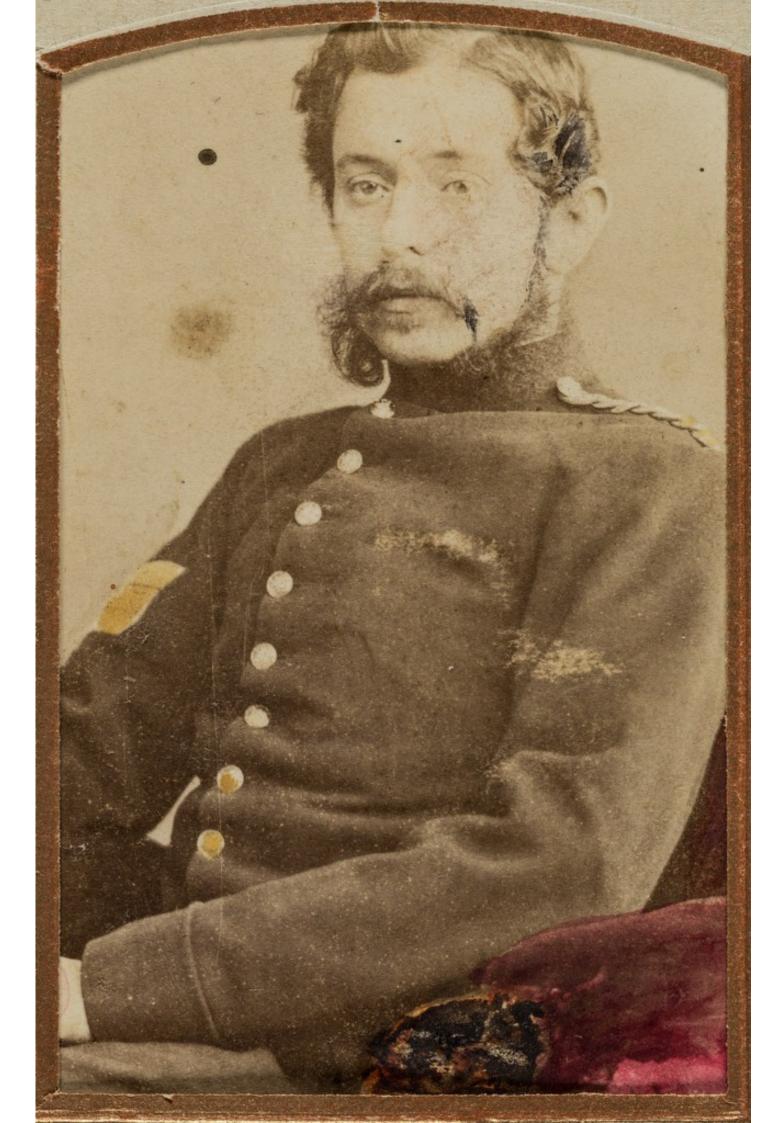

Image source should be attributed as specified in the full catalogue record. If no source is given the image should be attributed to Wellcome Collection.

Rame (737)

Photographs.

Army Hospital Corps

Warrant Officers
75916.