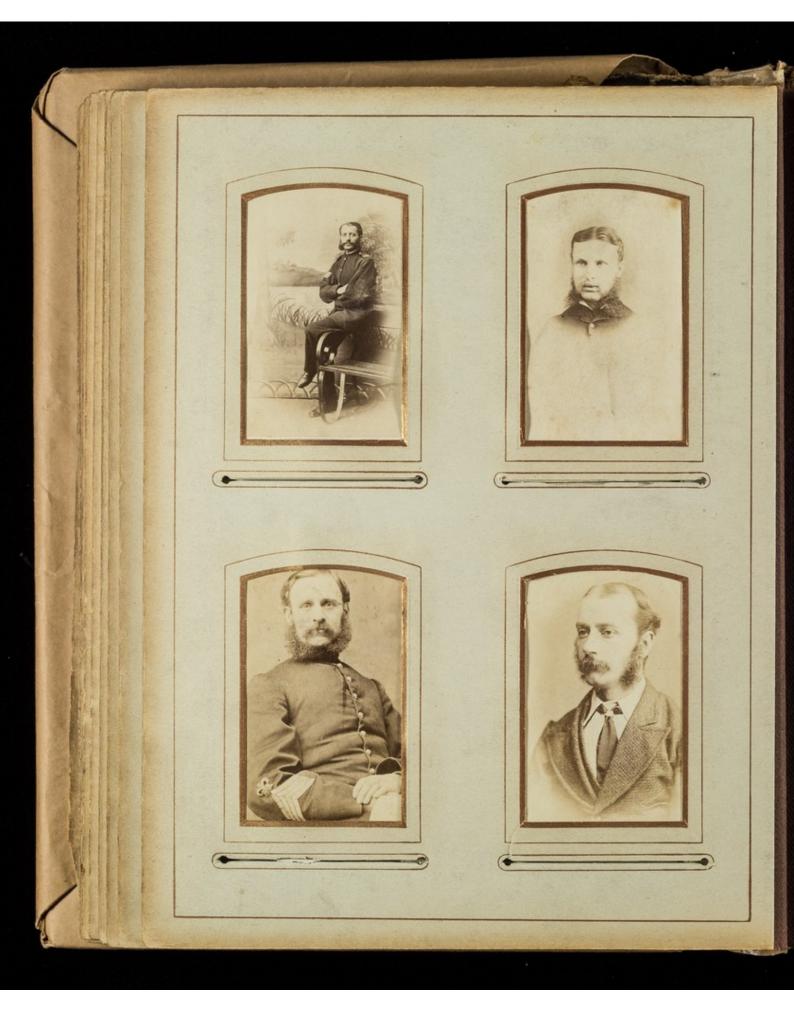

Image source should be attributed as specified in the full catalogue record. If no source is given the image should be attributed to Wellcome Collection.

Rame (737)

Photographs.

Army Hospital Corps

Warrant Officers
75916.