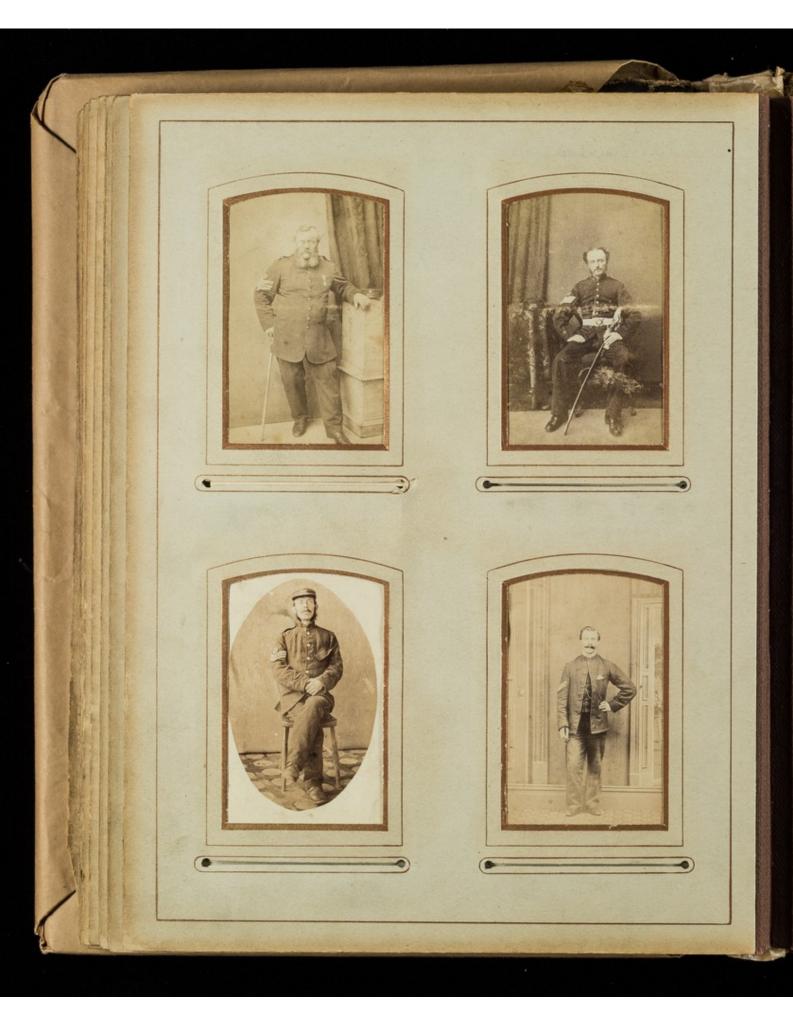

Image source should be attributed as specified in the full catalogue record. If no source is given the image should be attributed to Wellcome Collection.

Rame (737)

Photographs.

Army Hospital Corps

Warrant Officers
75916.