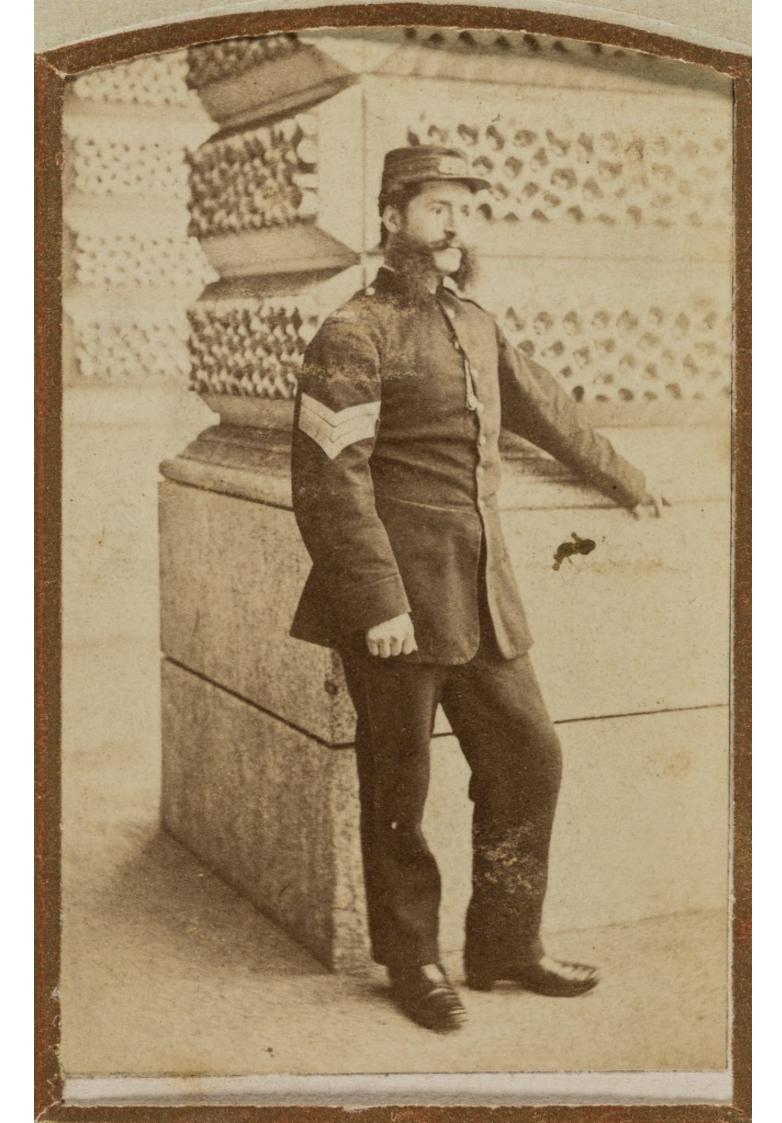

Image source should be attributed as specified in the full catalogue record. If no source is given the image should be attributed to Wellcome Collection.

Rame (737)

Photographs.

Army Hospital Corps

Warrant Officers
75916.