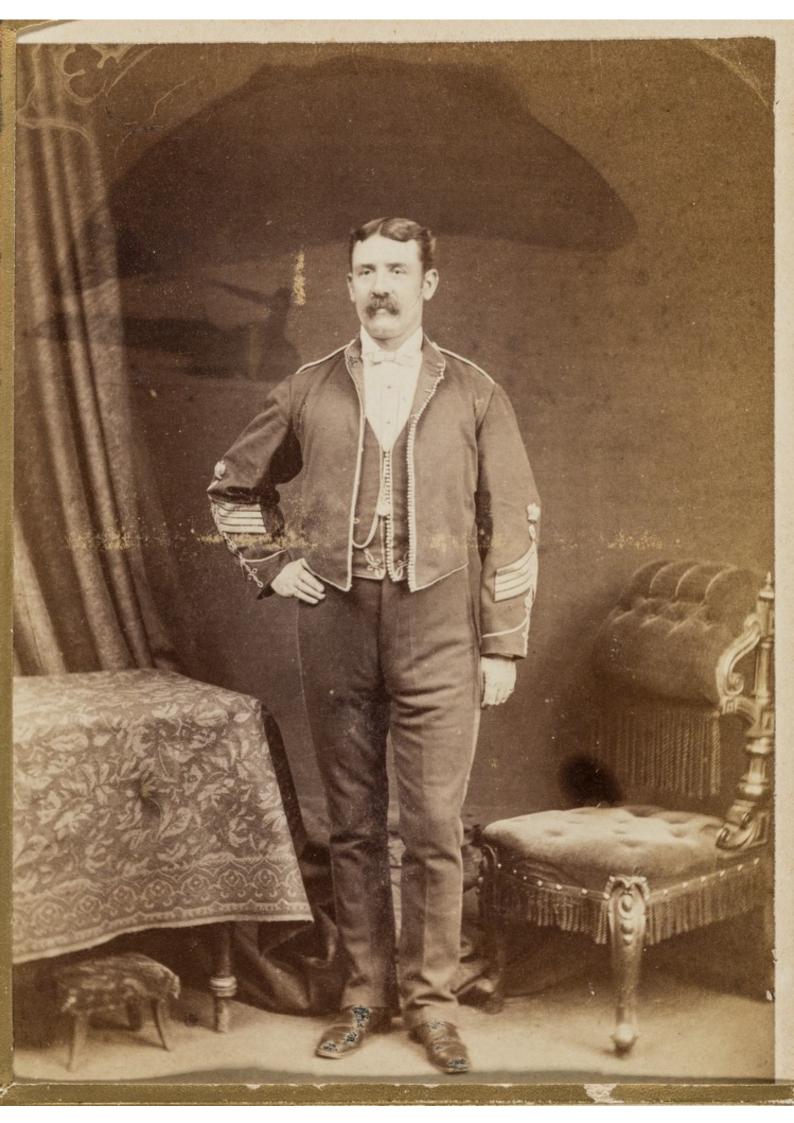

Image source should be attributed as specified in the full catalogue record. If no source is given the image should be attributed to Wellcome Collection.

Rame (737)

Photographs.

Army Hospital Corps

Warrant Officers
75916.