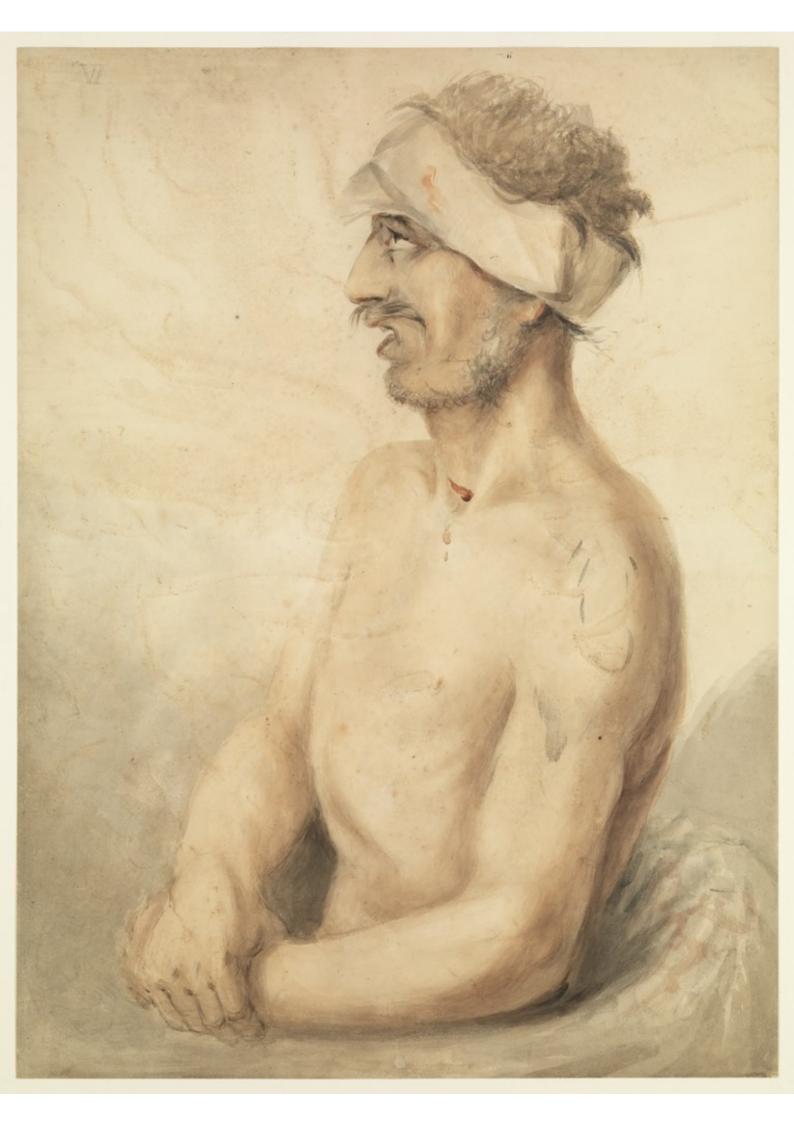

## Sword wound to the neck, Louis Celestine, Hôpital de la Gendarmerie 2 July

## **Publication/Creation**

1836

## **Persistent URL**

https://wellcomecollection.org/works/htwnnjbw

## License and attribution

You have permission to make copies of this work under a Creative Commons, Attribution, Non-commercial license.

Non-commercial use includes private study, academic research, teaching, and other activities that are not primarily intended for, or directed towards, commercial advantage or private monetary compensation. See the Legal Code for further information.

Image source should be attributed as specified in the full catalogue record. If no source is given the image should be attributed to Wellcome Collection.