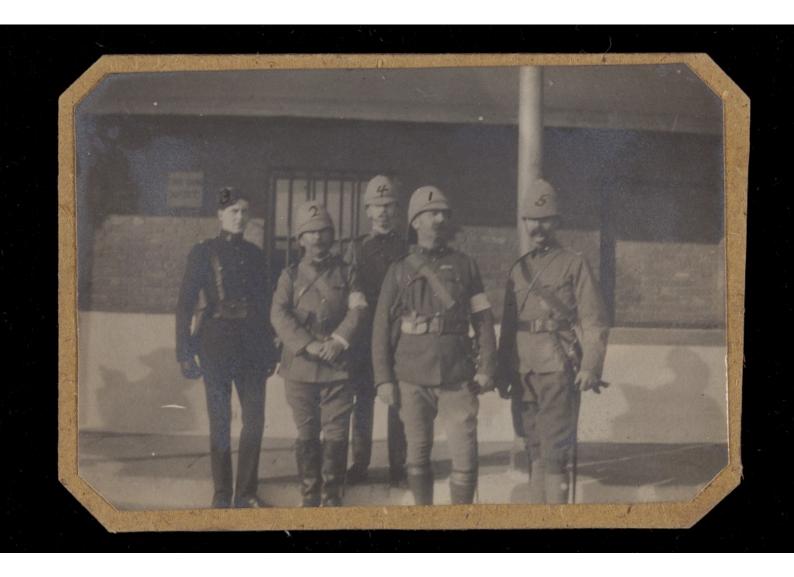

RAMC1281 3 Officers 10th Bide Fa Arosp Dover. Die. 1899 1. Major &R Cree 2 ~ wer Poole 3 Leut IS drivine 4 . Min moston 5 . 12 mm Lines.