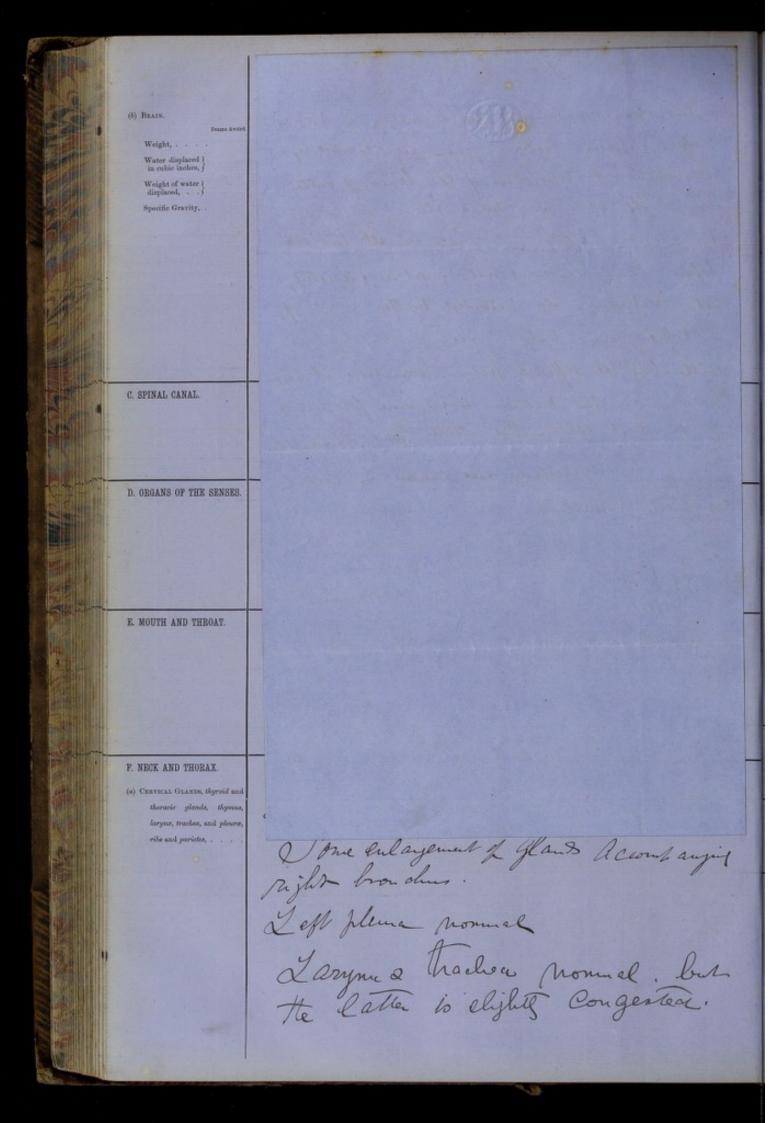

Volume of pathological (post-mortem) reports from the Army Medical School Hospital at Netley of cases admitted from other Forces hospitals