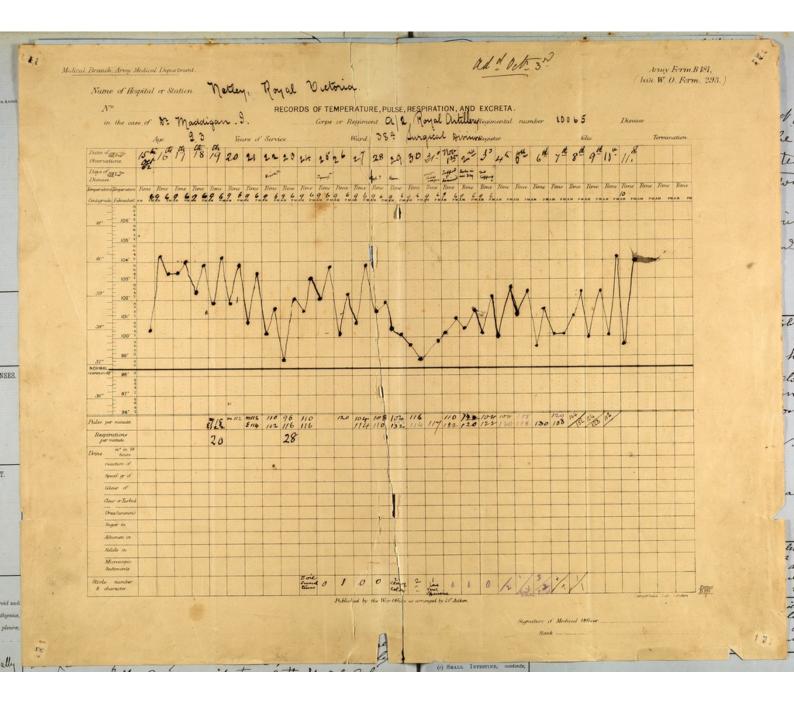

Volume of pathological (post-mortem) reports from the Army Medical School Hospital at Netley of cases admitted from other Forces hospitals