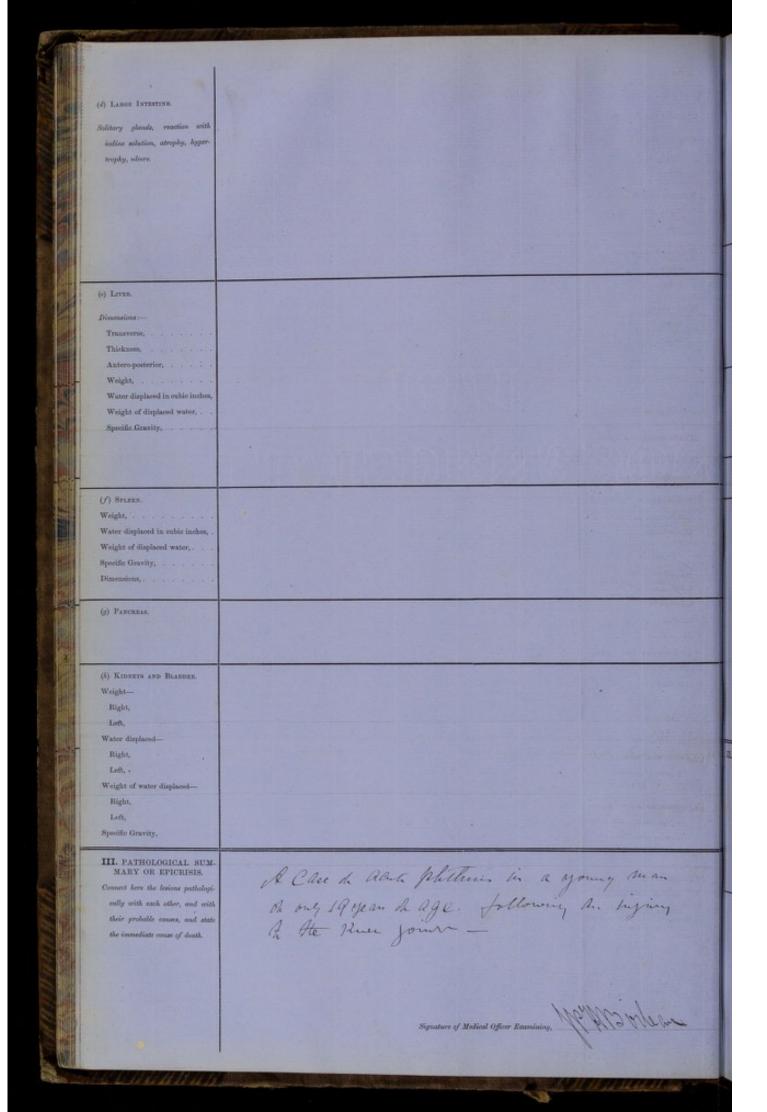

Volume of pathological (post-mortem) reports from the Army Medical School Hospital at Netley of cases admitted from other Forces hospitals