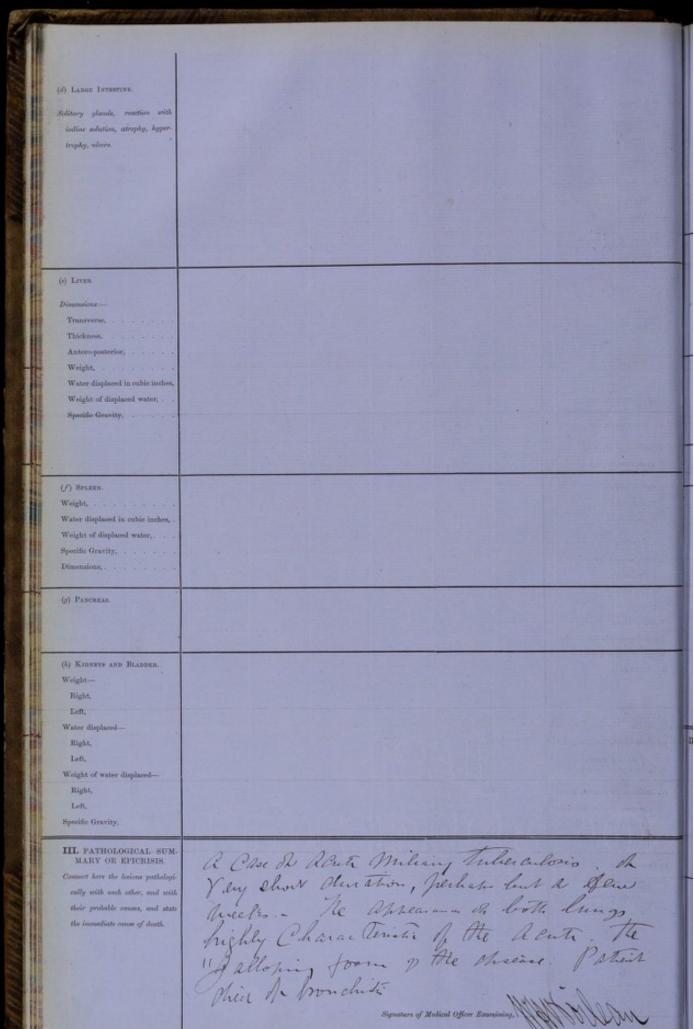

interbolular adhesions no Cavities (e) PERICARDIUM AND HEART. In percaiding 3/ - 31 & gluid Dimensions of Heart :---Hear rather Carge and dathy Groove to spex, An R. A. Black Gelations Clov. Transversely, . Circumference, ditto leur more fluid B.V. Size of Orifans ;--L. A. Black Semislinice Clos I. Right auric. yes., 2. Pulmonary, . y. V. ditto. 3. Loft auric. ven., 4. Aorta, . . Weight of Haart, 55.80.90 aorta & Values normal Water displaced in cubic inches, Weight of Water displaced, . Specific Gravity, . . . G. ABDOMEN. Momore Very much distandere by (s) PERIPONEUM, adhesions, fluid, position of viscera. (b) STOMACH, its contents, muc surface, reaction with indias solution, or not. (c) SHALL INTESTINE, condents, secretions or exudations, atrophy, reaction with indine solution, glands.



# PATHOLOGICAL REPORT, No.

| NAME OF STATION NE                                                                                                                                             |                                                          |                                    | w. 11.30, Am.                                                               | Newsen or Horas                                                      | (