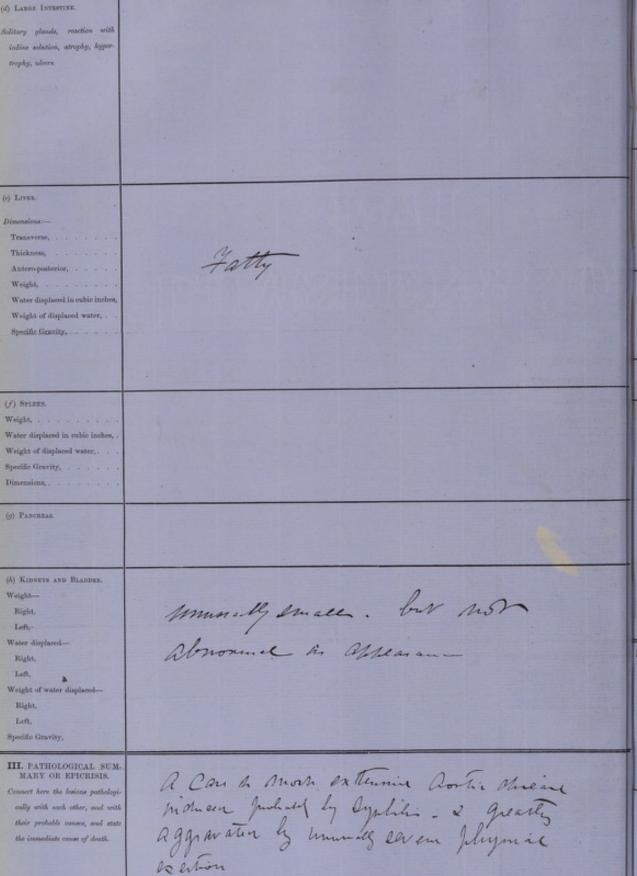

Volume of pathological (post-mortem) reports from the Army Medical School Hospital at Netley of cases admitted from other Forces hospitals