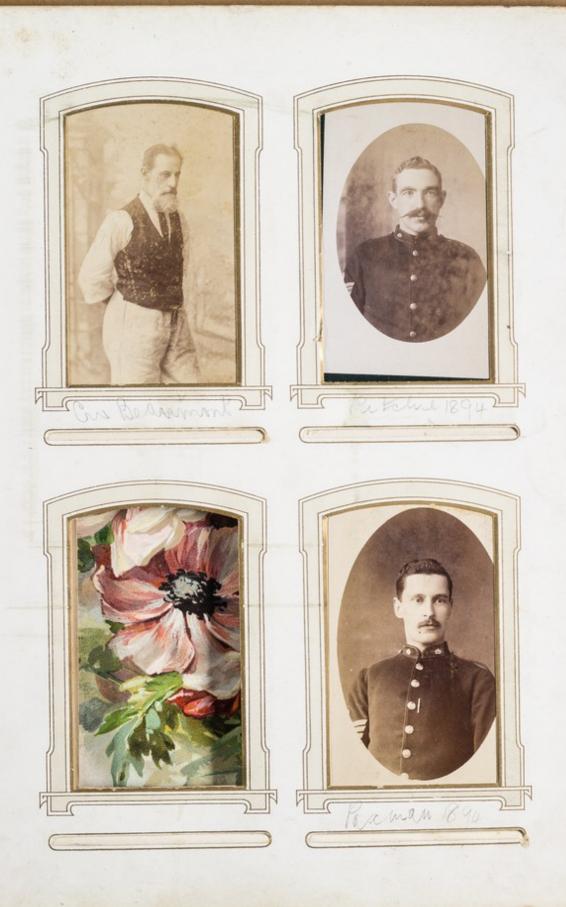

## Albums of photographs of warrant officers and sergeants of the Army Hospital Corps and the Medical Staff Corps

Rome (73) Thotographs. Medical Staff Corps W.O.s Tyke Moolwich

5-0 REDEN

rome gune

Homen?

Itoney bourne luis and Rah

Take Mask Cook R Thefarmer

? ale Brens