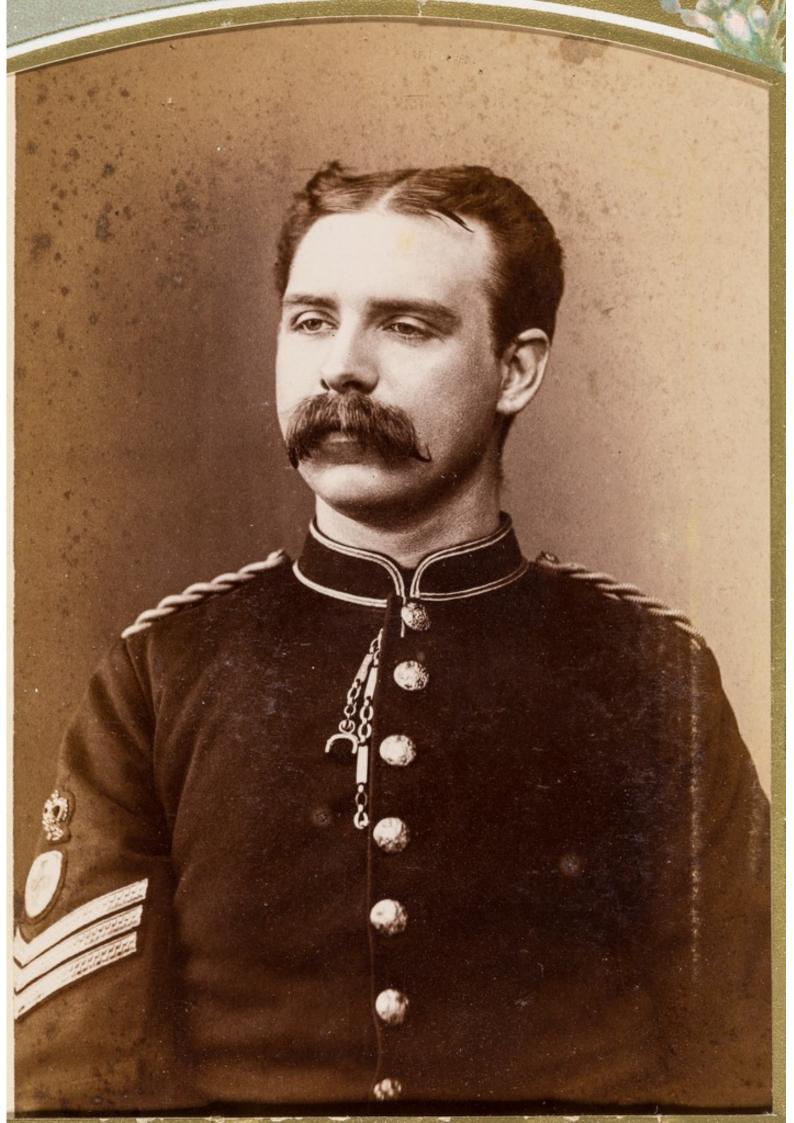

## Albums of photographs of warrant officers and sergeants of the Army Hospital Corps and the Medical Staff Corps

Rome (73) Thotographs. Medical Staff Corps W.O.s Tyke Moolwich

5-0 REDEN

rome gune

Homen?

Itoney bourne luis and Rah

Take Mask Cook R Thefarmer

? ale Brens