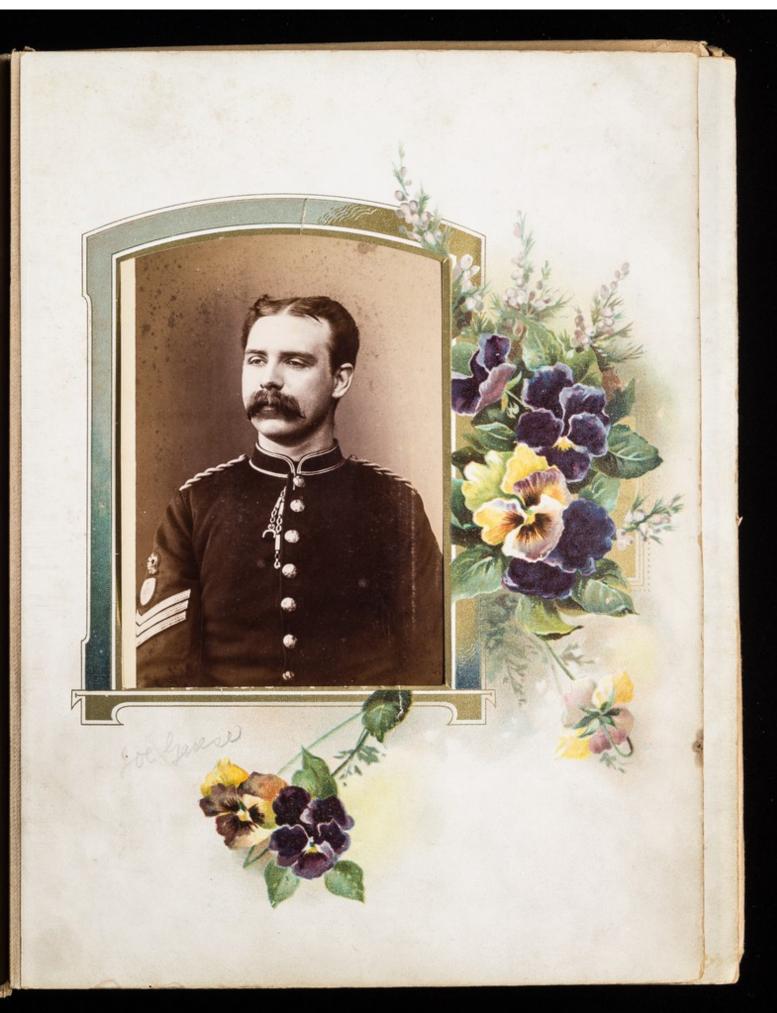

## Albums of photographs of warrant officers and sergeants of the Army Hospital Corps and the Medical Staff Corps

Rome (73) Thotographs. Medical Staff Corps W.O.s Tyke Moolwich

5-0 REDEN

rome gune

Homen?

Itoney bourne luis and Rah

Take Mask Cook R Thefarmer

? ale Brens