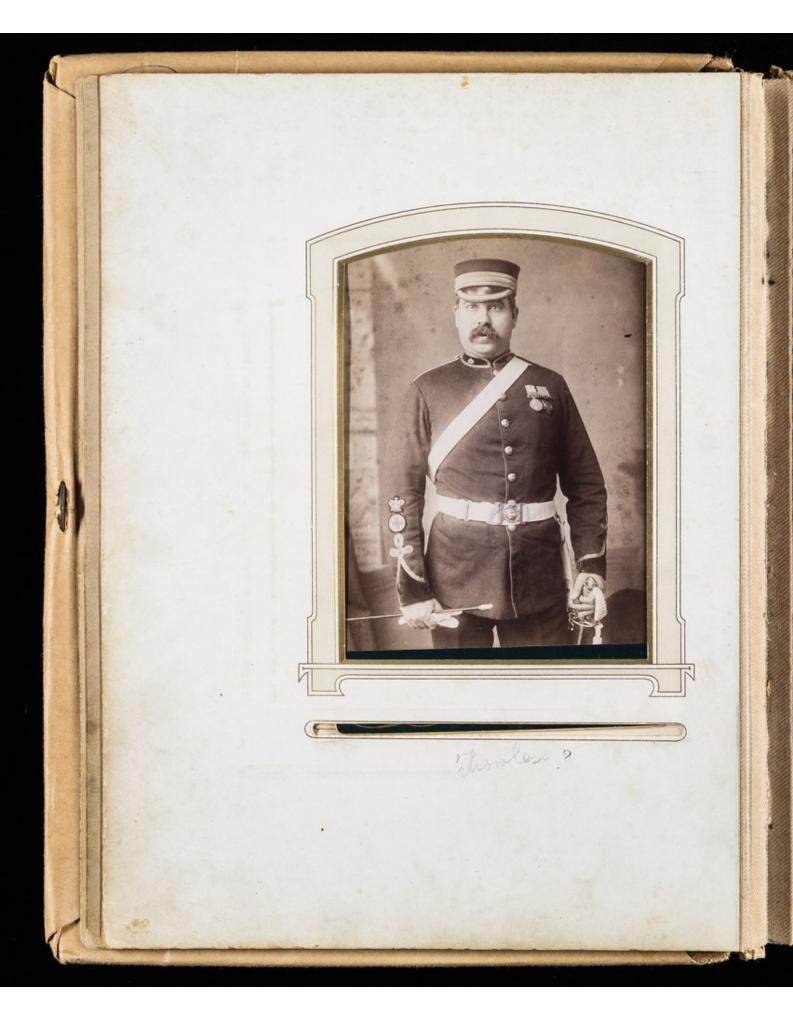

## Albums of photographs of warrant officers and sergeants of the Army Hospital Corps and the Medical Staff Corps

Rome (73) Thotographs. Medical Staff Corps W.O.s Tyke Moolwich

5-0 REDEN

rome gune

Homen?

Itoney bourne luis and Rah

Take Mask Cook R Thefarmer

? ale Brens