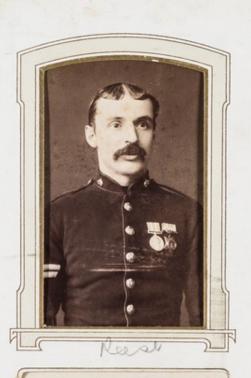

## Albums of photographs of warrant officers and sergeants of the Army Hospital Corps and the Medical Staff Corps

Rome (73) Thotographs. Medical Staff Corps W.O.s Tyke Moolwich

5-0 REDEN

rome gune

Homen?

Itoney bourne luis and Rah

Take Mask Cook R Thefarmer

? ale Brens