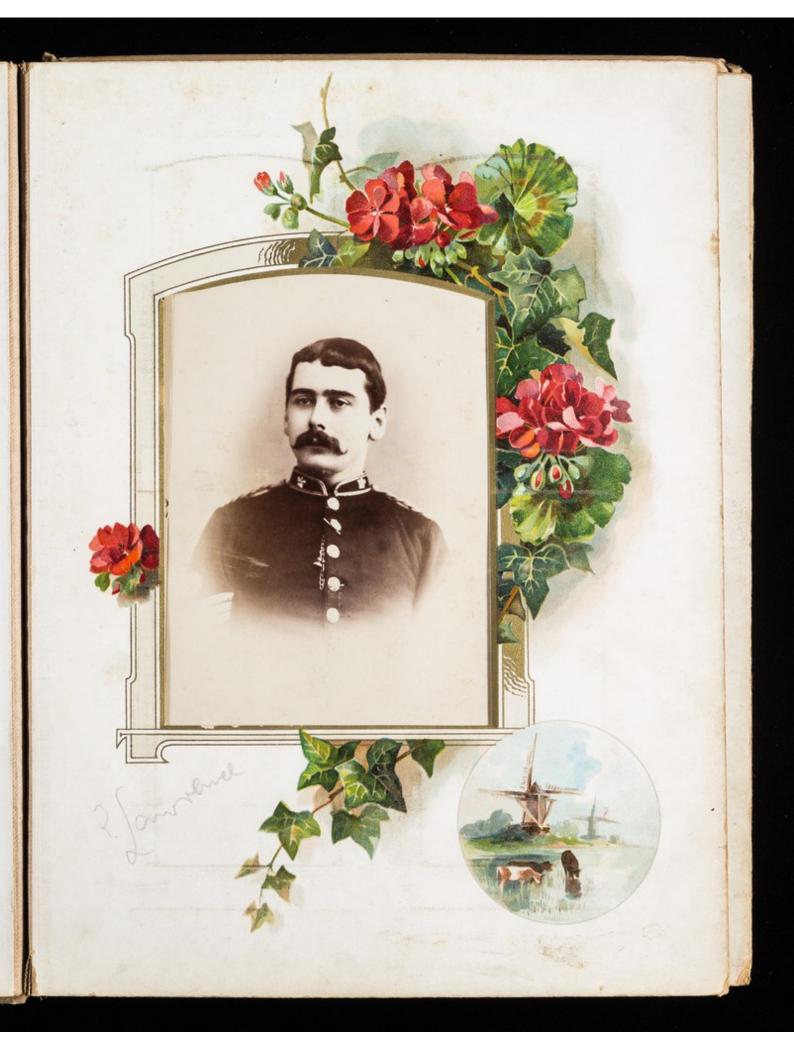

## Albums of photographs of warrant officers and sergeants of the Army Hospital Corps and the Medical Staff Corps

Rome (73) Thotographs. Medical Staff Corps W.O.s Tyke Moolwich

5-0 REDEN

rome gune

Homen?

Itoney bourne luis and Rah

Take Mask Cook R Thefarmer

? ale Brens