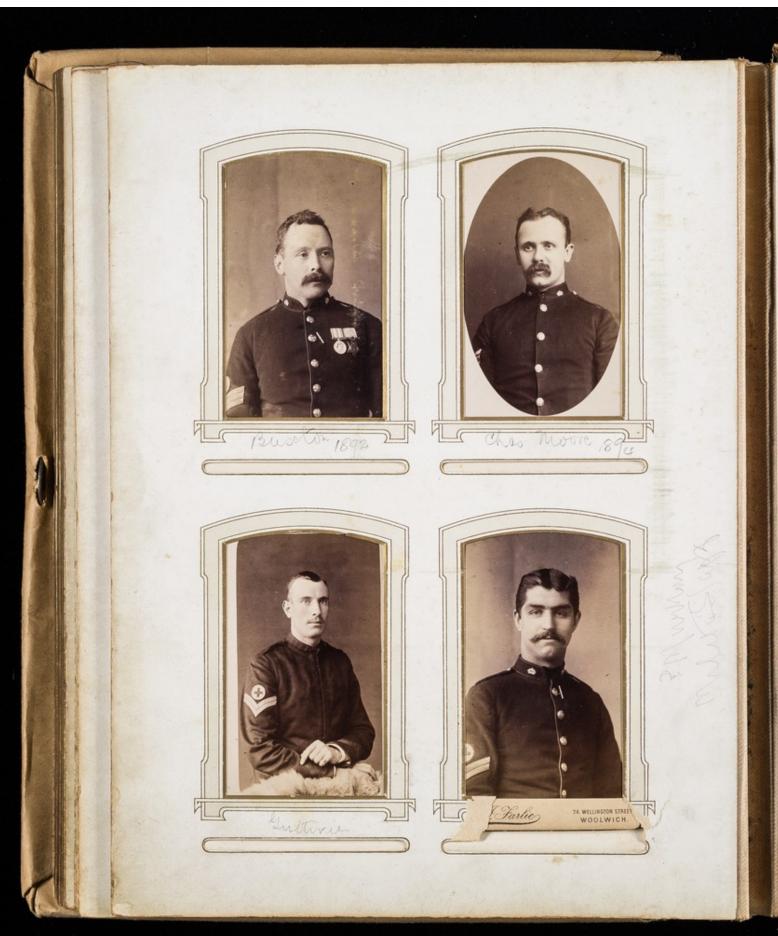

## Albums of photographs of warrant officers and sergeants of the Army Hospital Corps and the Medical Staff Corps

Rome (73) Thotographs. Medical Staff Corps W.O.s Tyke Moolwich

5-0 REDEN

rome gune

Homen?

Itoney bourne luis and Rah

Take Mask Cook R Thefarmer

? ale Brens