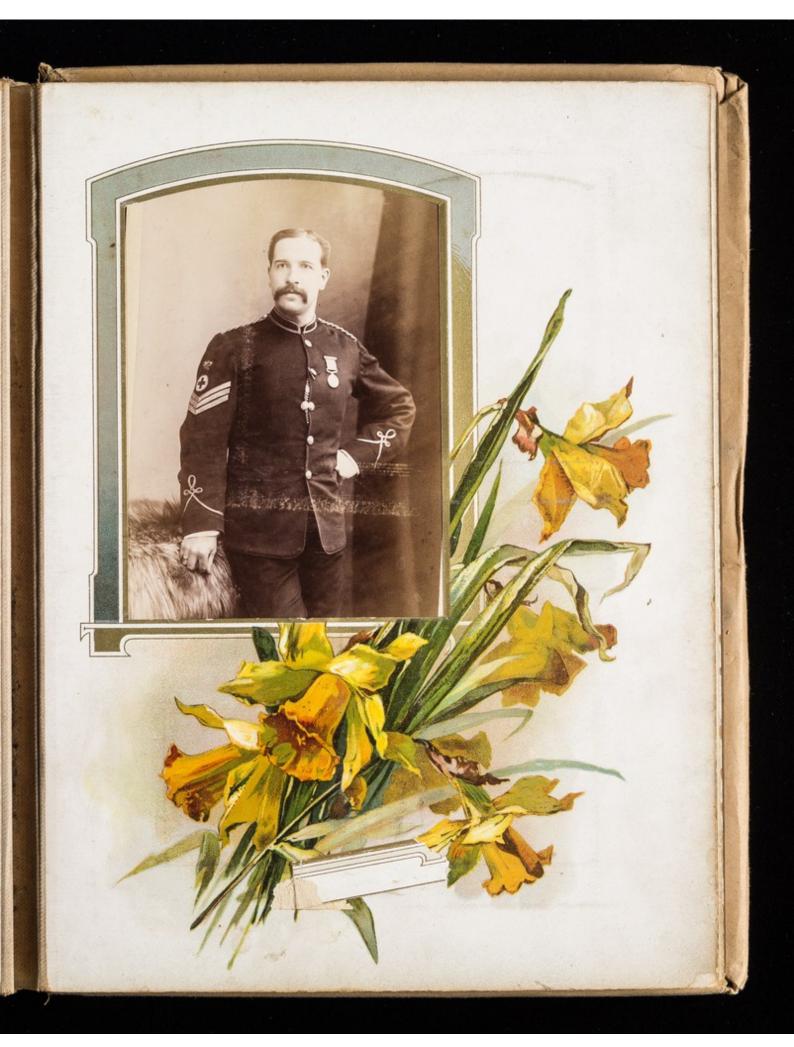

## Albums of photographs of warrant officers and sergeants of the Army Hospital Corps and the Medical Staff Corps

Rome (73) Thotographs. Medical Staff Corps W.O.s Tyke Moolwich

5-0 REDEN

rome gune

Homen?

Itoney bourne luis and Rah

Take Mask Cook R Thefarmer

? ale Brens