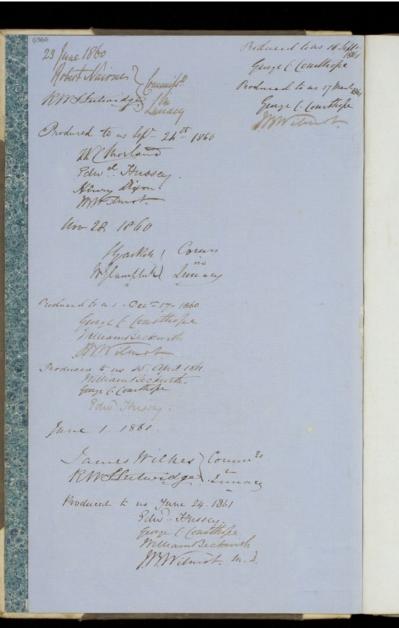

## **Contributors**

Ticehurst House Hospital

# **Publication/Creation**

1860-1863

### **Persistent URL**

https://wellcomecollection.org/works/fh6jyrjg

### License and attribution

Works in this archive created by or for Ticehurst House Hospital are available under a CC-BY-NC licence. Please be aware that works in this archive created by other organisations and individuals are not covered under this licence, and you should obtain any necessary permissions before copying or adapting any such works.



906 1860-61.



A B

D

E

G

K

L

R

T

W

YZ

# CASE BOOK.



#### Mondon:

SHAW AND SONS, FETTER LANE,
THES AND PUBLISHERS OF THE BOOKS AND FORMS OF THE POOR LAW BOARD, LOCAL BOARDS OF
PACTORY INSPECTORS, COMMISSIONERS IN LUNACY, COUNTY COURTS, PRIENDLY SOCIETIES,
SAVINOS BANKS, &A.



COPY.

#### ORDER AS TO THE CASE BOOK.

A

B

CD

E

G

M

0

R

W

8 g- 9 Vict. c. 100, s. 60.

THE COMMISSIONERS IN LUNACY, by virtue of the power vested in them by the Act of Parliament passed in the Session holden in the 8th and 9th years of the rest. of the represent Majesty, initialed "An Act for the Regulation of the Care and Treatment of Lunatics," do hereby OR-DEP AND DIRECT

—That the Medical "CASE BOOK," by the said Act directed to be kept in every Licensed House and Hospital, shall be kept in the form or manner hereinafter mentioned, and shall contain the following particulars, (to be amplified in cases which appear to call for more extended details,)

First—A Statement of the name, age, sex, and previous occupation of the Patient, and whether he is married or single.

Second