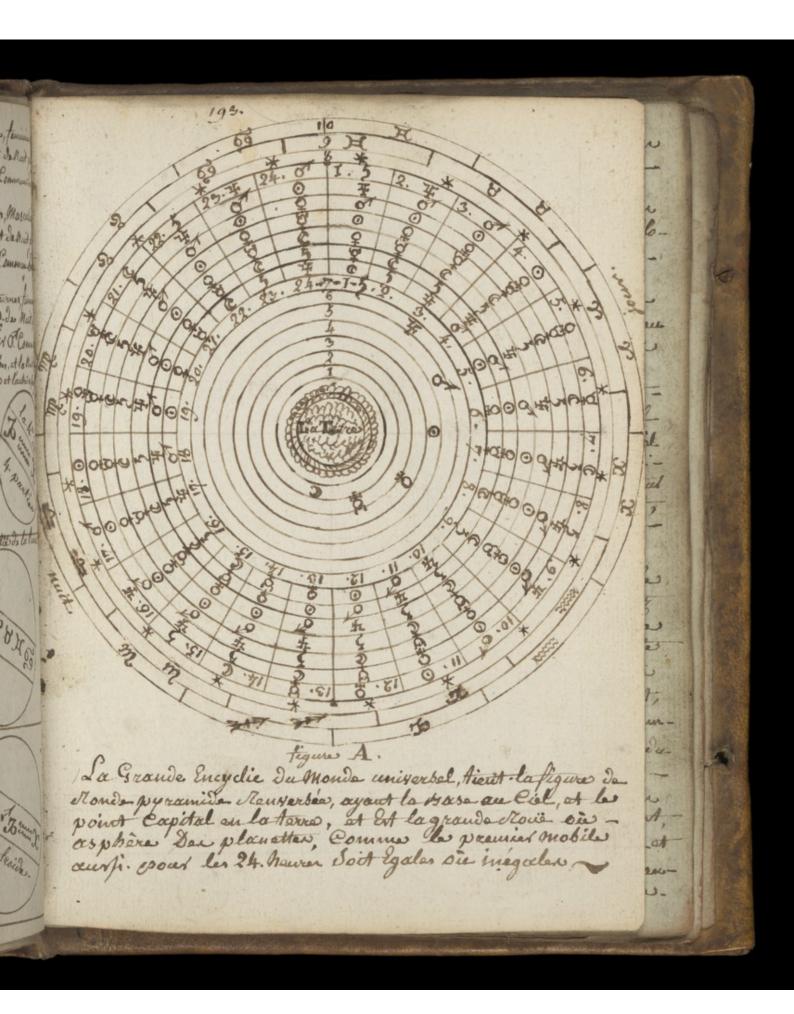

Explication den ordrer Calerter ou\_ Instructione pour l'apparition des anges of in avant que de Donnes la pratique pout l'appel Des anget A leurs appartions je Doclareray. icy lewer office of in qu'on the les invoque pour Thorse que he dependent point Dend lelabalishin lito Doit Seavoir qu'il y a 30000 Commendements De Dieu, Diviser en Did gouvernements & Don't officed qui font Dow's partier a Chaque un ocuger in Chat. le quel Commande a Ceux Shrub de da sphere pour les mettre a l'execution. melac e) earlow a latribu der anger a gouvernet ampque o la lune qui a . 3000. Commendements & hakodesch. a la tribu de la Nie In gouvernement ain 8. L'au que Mercure qui a 3006. Commendements protes. 2. ophanim : a la taibu du Separement des Choses ou a Commandements lu Ca otaralim. ala tribu des 72. S. A Jacree Mour de dieu o. agouternal ainsi-que marie qui a 3000. Commendaments 1 De p hajehota. a la tribu des Matieres fluxibles en autes! Car goutarnement vinsi quapollon qui a 3000 · Commendaments, Cot ange a Sul Un /sel Satista la Nierge A la Vierge a Sa main rutaur, o hachemalin a la tribu des l'orpe ainsi que la Solail qui. O a 3000. Commendamento. and gen

a la tribus des l'éments a gouverned ainsi. 4. ow\_ F. Scraphin que jupitet qui a 3000. Commendements angel Elohim a la triba Der Vegeteaux agousernel ainsi que le glob. ou les étoilles aslappol. 3000. Commendoments. areray. a latribu der animeaud ainsi que le que pour Gene Cristalin a 3000 Commendement de Dien × lelaba. Elishime. a la tribu des Diseaux a gouvernel ainsi meadement reats It que l'empire der faut, out 30000. Commendaments de Dien x Chagin Chorubins. a la tribe des hommes agousernes Comme War Cand Chaf der angers a qui la Soin at Confié tions 5. Melachim. a la brita Der Meteaux a Gouvernet 3. 1 ampa ainsi que Saturne qui de 3000. Commendaments. Jemanla. Lange Cherubine De la Ariba 12. ou revelo par encertain ordre de dieu que l'ame D'essent par le Cancel Dements qui a pour maison la leve, et remonte par Phosel le Capricorne qui a pout maison Saturne ia 3000. A Cer 12. ocugar outraurfi raporte in revelations mededie que l'Infat Est au Miliere de la torra et guielles a 3000. a De protondent trois Millione Dant Cents quawenter Ling Miller pour. blet la Can 12: augar Souts aurhi Chaft des 12. ordres Collectes 2 qui o On teliel . . oxxaline. igeradal autoureaux ophanim. 8.19 avril au 20 may aux Jemand. hakodesch It.21. may aux 21. guin emain Solula

. Chajoth . a l'écrésise. . 69.21 Juin au 22 quillat aulyon ... hajehoya Justo . 2. 22 juillet ou laout missee alo Hierge - Séraphin M. 22. aoust oull. 7, ho las and balancer. hachemalin in 22.76 on 23.8600 au Scorpion. Elohim. M. 23.8600 on 22.9600 au Sagitaire. Cherubin. . 22 gbrau 21 pho /wwwer au Capricornes Eliohime. . 76.21. of sewig jourist puis au Horseau ... Melachim Munic X.18. fatriclaudoman and poinfour . Honer. we ( Il you out trois hierarchie qui fout g... 184 rever et Prois officer. Ser trois officer Soute Bour La oup os Don't 3. Souts a l'orient, 3. a l'occident 3. au begar, Septentrion, at I am medy faux la 1 hierarchie a le bon office, la 2. le beau au It las " le juste Hurst Chaque hierarchie EA Comporer de B. Pour leleval D'anger, la 1 " Comme en aut la plus haute of lugar Composer de Scraphine des Cherubino, atda ounce troner, les Seraphiner Souts les Enfenceurs ainfi less 1 qu'au babres, leurs Moure la Signifients ils Leone Confiderent la Nerter de Dien, las Cherubins La Souts remplie de el exgerte, ainsi qu'en même langue, le la. de Dieux, les Arones qui Signifie Elevée Sont en a Den MonDa ow ini rection de da justice, Et diese cima las premier wen foi

Comme la Charité, les Secondr il les Connoit comme au 22 quillet la Harité, It les troisièmer il de repose lu lux + aullaviit Comme en so justice xeel2.7. La Seconde hierarchie tient la milien It Et es 23.8 les Composée des Dominations, reigle l'office des 22. gho anyer aux Nertur, apartiente D'executet les Comes 21. p. mandements de dien, et les puissances ourrétant les puissances informalles, aux premiero Diese cos/9. jours Commande Comme in Majerte, and Secondre ace 18. total андоман Ourre Comme In Nertwo, over Arrois iemen tout puisfant itig. il Dafand Comme dalut La traisième hierarchie tient la fin, et la - your Coclette Composee des principantes des archanges Ader auger, les premiers president aud Châfte des peuples au et aux principalles opperatione des Miraeles aux Jecondo appartient les Denomiations beau A unbarfaders der Chorer plur grander et plur Relation, and troisièmes le Soir et la Conservation Locure Du Gewe humain, and premiere Diew Commande auto of Comme prince Souverain, and Seconds il So w, atde releve Comme luniere, and troisièmes il fatil ure ain reconneitre Comme Juspirant cents il La premiere hierarchie Contemple l'ordre rubent De la Divine providence, et Commande auxantres, me lange la douxième Concourd au Gouvernement Dus les boute mondo, A a l'ordre der Piccet, la Aroisième quel not low quentois preme Soin der Choser inferieuren Ding en premier

Servient dans le Car de troublet les lois dévines luha briel Low auges Der Mente Cours de Communi-Chau quent and une and autres les ordres de dien la Nach. les Soraphime Mout les plus près da dien Comger h maniquent and Cherubius, Cent la wland au p D'après sux, finalement jurqu'aux augen aul How Hoseed at Mor priera tiennent le Mane au & ondre Dans la regle D'ascusion Car des auges nu ( Eller parviennent and exchanger ainsi de fuite Jusqu'and Seraphine, at apres que Mous Somaul aw ! mer Examer, la Grace Mour parvient de même aw ! par l'ordre de d'Affension aw ( il faut aursi Seavoir que Mous Nottenous 6 point de grace particuliere De Dieu Sangue la l'aure Men Soit plaider la haut au l'il www gl. par les auges des Ments Cours ainsi qu'il suit out le L'es trois Cours de la première hierocichie #Ron qui outs le tron office, plaidant lu Motro favent lap la placonde qui à la treau plaise le Controire par la sagare de de prevogances pour lawhice a loire de dien, et la troisieme qui alquite influer office juge in Notree fareed Solow quela justion sur les de Notre Domande la Maquiere. not act Il y a and 4. parties du Mondo unauge au O a Phaque qui regit le Vent de Sa partie lequel alac aus est primes abfole de ordres qui la depen a. 0 4 4 elaut -Scarlois .

Michael, a l'orient, Raphail, a l'occident strenge Gabriel, au Septentrion, wriel, au Midy, evines Chaque l'iel a sucore un any En Chef, que шшшиles Mabine appelent Cherubin, il Commande and Leew, Cal anger habitum la même Ciel, Comme il Suit in Com au premiel Ciel nomme Mobile préside metraton w leux au l'iel Stoille préside ... ophaniel, 40au l'iel de la lune.... arcam, le Mari au l'iel de Maris .... l'amac. 1 augel au Ciel de Mereure - . . . . mador. de fuite an Ciel de jupitet .... Guth. us Jourau l'iel de Henner. . . . jurabatres. De Mens aw Ciel De Saturne. . . . Merimon. tenous Chacun de de anges Saident de Celler qui amogo Lewer Souts inforieure It en font leur Ministres ru l'il pour le gouvernement de la Sphere qui leure il Suit EA Commise rockehio gly à aussi dept auger qui sont touyours atro tools En la presence de dien les quels onts le gouverneme Poutewin particulied de Chosen Coclaster, et dervertres part cer lal'influence des certres Doot ils reglent le Cours abjusti pour les Distribuet aux monder inférieurs et welajuts Sout atachée ex Chaqu'une ploinattes. Scottoil. au O ... Michael a. o. haniel. unauge ala C. ... Camail. Dleguel a. of adahiel a. 5 .. Zaphkiel. En Daper a. J. .. . Naphail. a. 4. - gabriel.

Il y a eur quatres anger qui Gouvernent les au : quatres Elements Seavoir. pour le few Seouph, to pe ou Seruph, would aid Cherub, pour l'lowau 1 tourent, pour la terre ciriel, tune Il y a austi Dours les Sept placettes Sept intelligencer, Deavoit ali Sour . 5 ; Captiel Sour le O. Dochaquine. liel, Sour . . O raquia Sour . g. mabon. leve Sour las C Sirabouth il y he a aufi un huiti pter ome qu'ou Momme. Enoctor, agas Il faut aun's Severous qu'il y a dans Chaque au o Ciel planetoure des princes qui youvernent les Buij legiour Douger qui les habitent. vinocë 1 = Dane le 1 at Piel pour le fundy inlayarte ale Septentrionnale Souts, allack & miel, Haalant whail, Valiel, Halai, Honoestaigl, hornure, hamaijil Bethuiel : Qui a l'occident, Douts, raquiel, Camel, habiel, with, el 2° = . Dans le le Ciel pour le meered y Intopartie Jares au M Septentrioscalle Souts Hiel, Satail, Henail, ramiel powail, Hetal, et Caluel. 0/1 en la partie viientalle Soute, gezeraish et amosel nitractor or l'occident Souts magratons, lamail et a los sutar, Bot roton, = eu