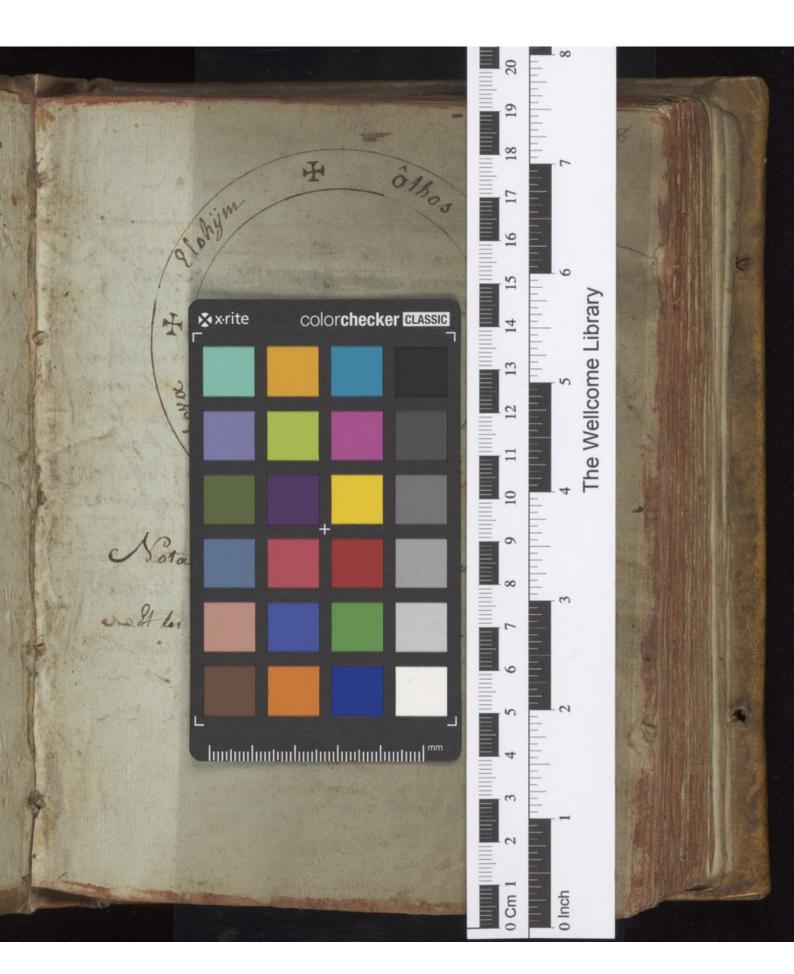

1433 Les Bonnes Demeures 1,5: 10, et 11 lan moyenner Sout. 2.3.4 et 90 # 2lohim # a Domay # les mouvoiser Sont AH + ISMAEL + goy 4BRAC. la Can Signe du ress jehovoc Rophael NELLCOME Da l'air ou faigou 1433

Olhos 平 9 Jahym 平 Roll Nota poul opéred il faut loujours partet, 

Priere a la St Vierge Sourenez Hour o tres pieuse ting Hiergel, movies more In moved de Consolation, qui Mafut jamais Dit, Et oui Dire de puissance D'scrair de Mafusoz at Dalairfie, Perquela Cent qui parmy lours poiner et afflictions outs en l'écours avotre acide et assistances Do Hos prieres Enver Hotre Cherrfilijesur je me presente atour of Vierge Der Continu Gierger, more Den moren, at Hour Suplie la lelan A Roclamo Notre Socours Contra Votro~ Charl fils gasier, En Catte grande Confiances pausre oure pechéreis que je suir, Je Nieur a Nous, octroyer may Catte grace D'avois les forveurs du Ciel En mes angeli painer of que ge puisse Chanter les -Poisanger De l'Eternal, Attor Mertailler, Stofcon censi - Soit - il ... are mario, of ~ o Crud ours, & Se