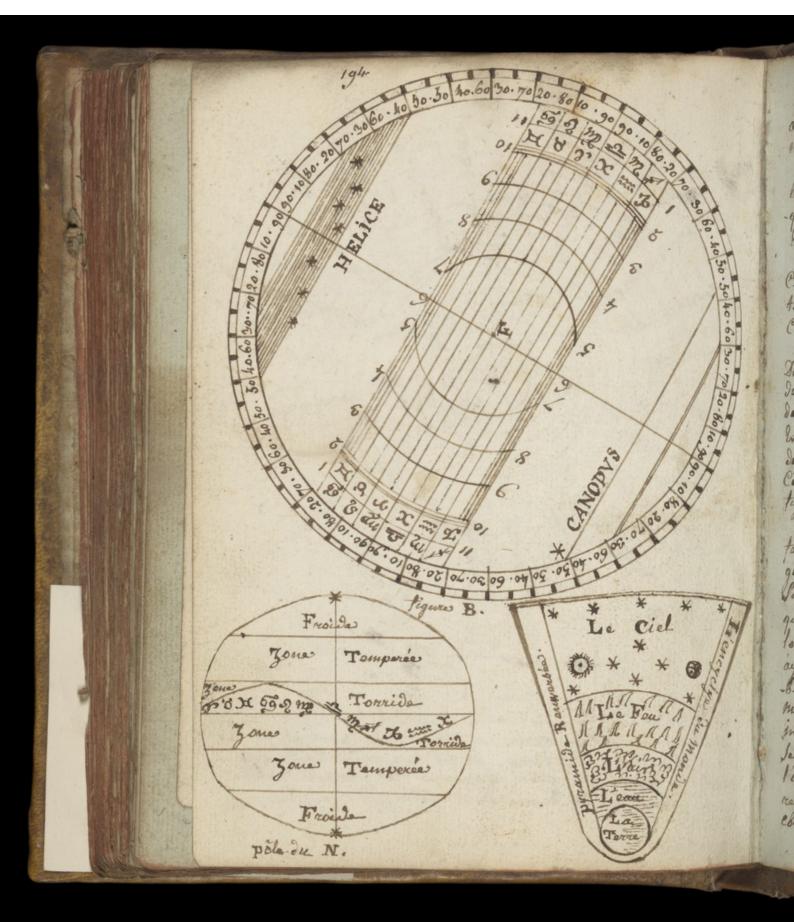

It land de jour que de Muit par 5. Commun -Dominateut. cience

La 2. Eau froids flig matiques, Mocturnos, faminimo. Septentrionand, gouvernée de jour par Q: de Muit par 8 de Commune do trino . air, humider Danguine, Dieurner, Masculius occidentand, gouramie de gour par. 5 et de Mich par y. at A aut de gour que de Muit par 75. Commun Tomina terre, Soer Melancoliques, nocturnes, faminines, Meridionaudo. gouramée de jout par Q. de Muit par la C. et tout de jour que de Muit par O. Commun Dominateur: le goul art aurs partage in & Marches, et la Muit, ho Est loujour de jour avec & Signes, l'un aisadroite at l'autro afagante la 3 Der agu 6 4. Narties A. partier la grande moitie de la lune. la grande Moitie du Solail 63 X 8 20 X man SWS WAY J. CER H. Ed Gall moitie fraide. La Non poin asp dur





L'Encylie, Et, quand les Careles Sont les une dedans les outres, agant an Mome Contre, of Sui un mone Contre les\_ mond universal est fait et forme en figure & Inopelie. Car les Corps infocuer dont Enclor at Enformée do dour lan Corps Supericeires. tallament que les 4. l'avens Sout Collequer dadam la machine des Coreper Catartes, Alina dandits lament dad aux l'autre -Cal la terre est au milieu de tout le monde universel Comme Contra D'yealey, I'low au tout de la tarre, l'ail au tout de l'low, at lefew autout de l'air, ainfi Est-il des Corepa et orben Calerter; Car les inférieurs et prochains aux dits lemans Sout -Sadaus les Superieurs, Cart à Seavoir au tout du feu, le Piel De la C, A outout de la C. les Ciel de Q, autout de \$ lo Ciel De Q, autout de Q, la Ciel du O, autour et Sus leque