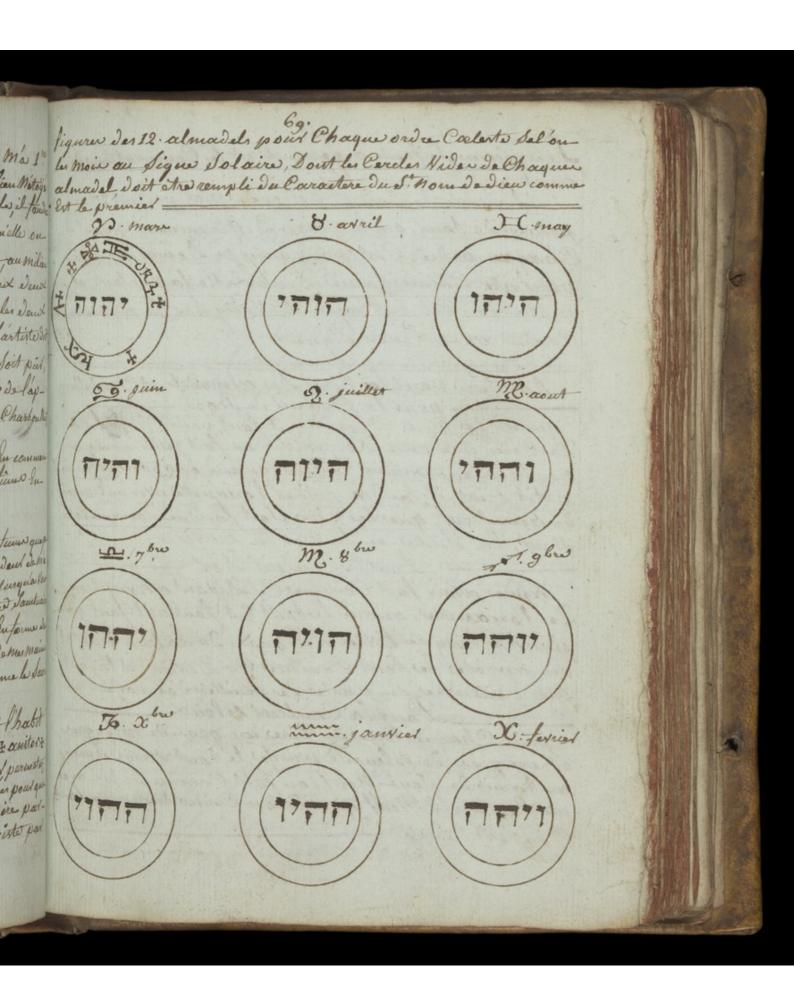

Depparition de 12. ondres Colester. equ'on. four Le 1º Ordre Calente, a l'orient Se Monume myster Cahos ou Cahone, A Souts Sous le Sigue de oque. or tralies, pour la Dimanche, las primer de Cat ordre Sout, arimel, Harachiel, gabriel, re lour hibel, helison, Part part Caranger quant Disposas W Moru la Manfance der Enfants en de sune ou Mantaire lay fin, Hon ou Maurain Success, ils Distribue ainfi Durger qu'ils leurs plaits leurs gratuites a tous les De Joigan artres Mainfants of par leur puisfames est lies rogue 24 Cachea la fesoudité de touter les Craatures, ello, Comme part exemple une famme a la Disposition outons de Conservoir, de Même qu'un ourbre de portet use pod Les fruits ou de Man point portet; Jorah pour obtanir quelques Chosen de la virire. argatel sur de parchemin D'agneau, Hiergo ainsi qu'il sera Dit Cy apres, la Demande Sera Miseful abanely ovry -Chaf. un al madel de Cire Blanche qui doit êtremir Sul une table propre ou il y aura une out-Mosppe Blanche, les Deux Mougie qu'il faudra quanet Scrouts avec les Chambellier aufide Cire blamber qu'il famiro ansi Encenfel ave la parfum, troin foir Comme il Sera Dit Ly après, puis oupear les prierres, Conjurcations A Perenomier places a low cong, longe aparoitros la lail Sour las