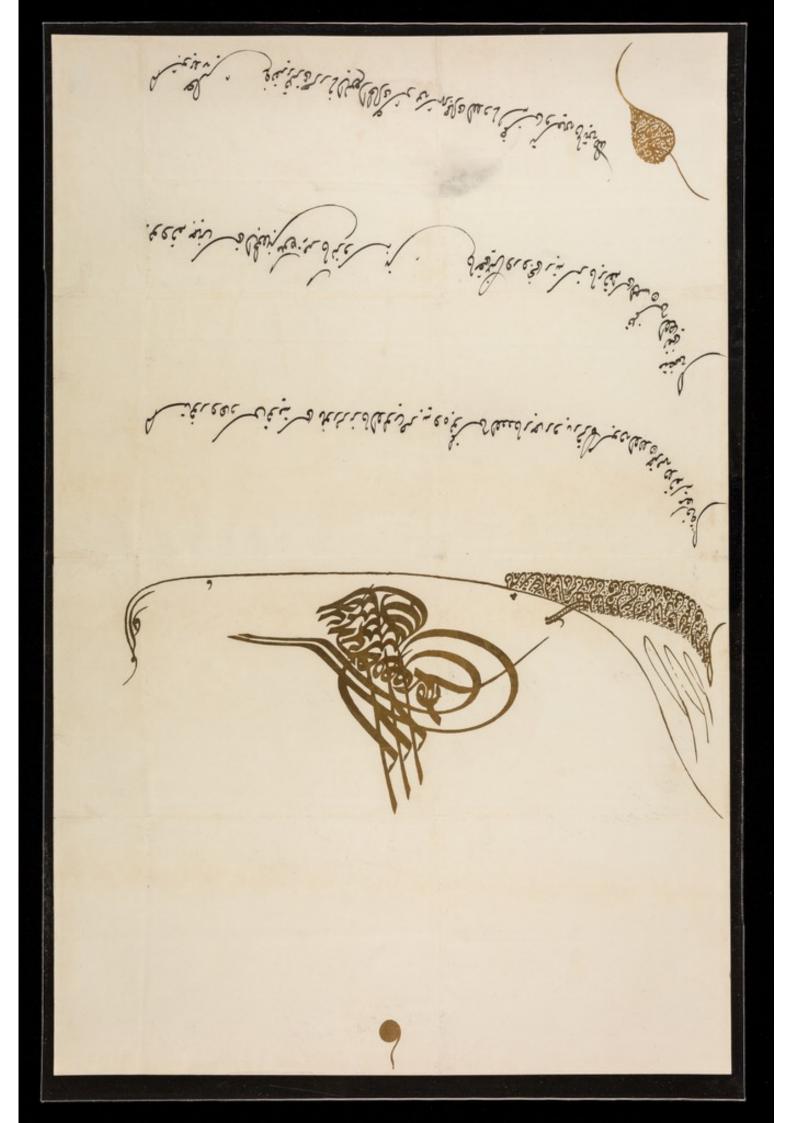

#### W. L. STONEY,

Assistant Commissioner representing the Stafford House Committee, at Commissiongle.

RAME 347 3 Imperial rescript Medil to Dr. Busher for uns service 17th day of the most of Ribs & - Alter 1295 A.H. (1878 - revie en: · 888

ALLER ALER THE اغذه ود في بنه مدر وتب بن وراية ورقة مودون محاطفر و المحطور في محاطفر و المحاطفر و المحاطفة و المحلفة و المحاطفة و المحاطفة و المحلفة و و المحلفة و ال ونواندور فالفيفيرى ومعجوفة بو في مرود وتتصنير مروي في في فرد مود ال طقتم والعلي و بو معد مار مر بو ف ف وفى فري والا مح المر المع المربع المع المربع المع المربع مير مدمز في في في الله الله

and in dire in the second in the second in the giver and aller alie dere .9 ALL STORES anon as a construction of the particular and 9 9