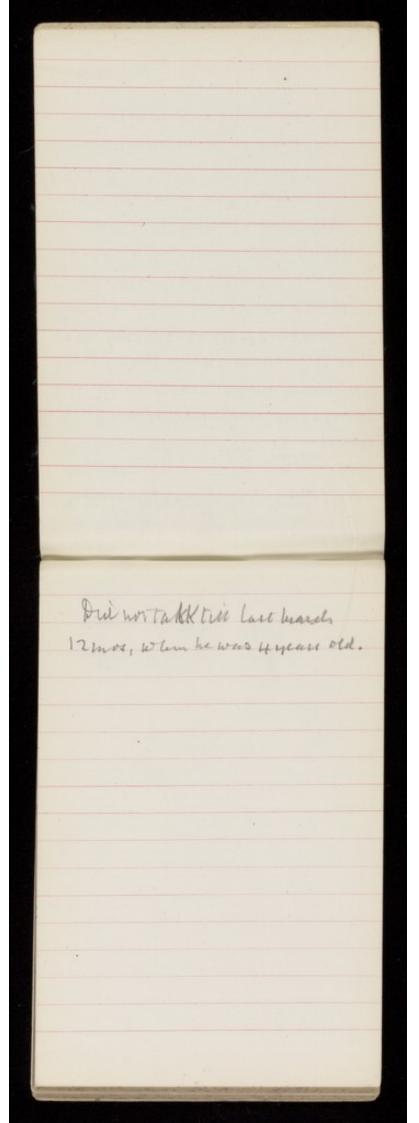

to 10 or 11 an (4 hours ould flores Contennally Struggling, turned black on chest-He began to have there canone attacks leor & months after first convulsions, but brevious have terrible orying fels. bwas cryming nearly all day the day to too before behad 2nd convaluon. For gruntes behad to power of sounding, but one day quite Sulduch he recovered this bower of walking + began Dananes about Lifth realand 25th Jans Urswed in Ing - I's mich Had atoucks much as menal -Sometimes 4025 my Day for h week War latily had one ortwo a dag - Hunban withrelander

Brown & Libler Future - Loothe Fallier Inteller 140 longer was in throst church - nors for granted alone Did not walk fill article + 15mm -Hudafall between 15 Fllower old. fell & Kurcket his head agumat loss & stand Had a Convulsive attende was quite Lenconscione, legs & arms stiff, not Convulsed\_ Had bath, + Cume out in about half unlour - formed at mould 2 w weekni hor? had ateach of mythe losa followed to reflamin of hings -Had Congest of liver afterwards. weis ill tree 16th Deet. when he had Severe awack from Ban To 12 hom I convulsions of both sides of body. Whe purchase of left hulo motiled lefter first attack. In march 94 had another Seven convulrion f. belles