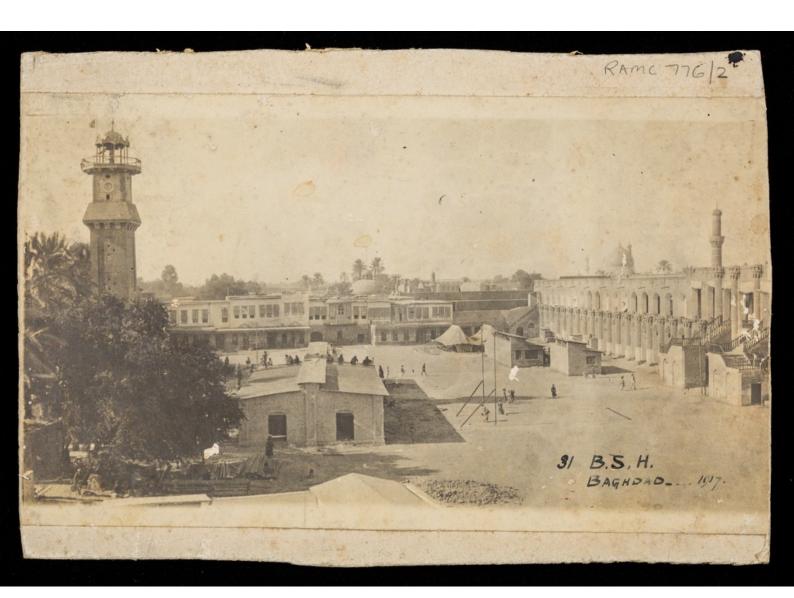

## Photograph of 31st British Stationary Hospital, Baghdad

Image source should be attributed as specified in the full catalogue record. If no source is given the image should be attributed to Wellcome Collection.

31 st. British Stationary Hospital,
Baghdad.

November, 1917.