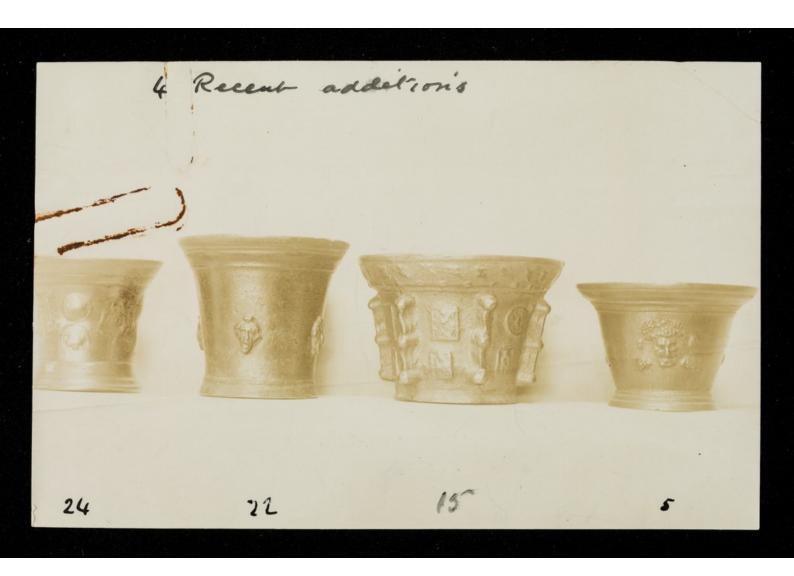

Faithfully yours,

C.J.S.T.

W. Maskew Esq., 26 & 27 Electric Parade, Clacton-on-Sea.

| 100.00 | bew Cell   | nortars          |         |                                                                          | 4.1         |                 |   |
|--------|------------|------------------|---------|--------------------------------------------------------------------------|-------------|-----------------|---|
| vu as  | the Co-    | mortars          | Weight. | Decoration.                                                              | State.      | Period.(Circa)  |   |
| ī      | Italian Mo | ortar.           | -       | Adam and Eve.                                                            | & cracke    | d Renaissance   | - |
| 2      | Dutch      | п                |         | Scroll & Motto                                                           | Good.       | 1660            |   |
| 3      | French     | "                |         | 4 Heads & border<br>Fleur-de@Lys                                         | Good        | 1600.           |   |
| 4      | Italian    | " Black bron     | 20      | Ribbed. 3 heads<br>4 times repeated<br>one probably<br>Leonardo di Vence | Good        | Renaissance.    |   |
| 5      | French     | "                |         | Face of Bacchus                                                          | Good        | п               |   |
| 6      | French     | " Bright bra     | 88      | Ribbed. Equestrian<br>Figure, probably<br>"Joan of Arc"                  | Good        | 1750.           |   |
| 7      | English    | "                |         | Head of King Charl                                                       | Les<br>Good | Stuart.         |   |
| 8      | North Germ | an,<br>1 handles |         | Initialed dated                                                          | <u>Fine</u> | 1624.           |   |
| 9      | Small Bras | s Mortar         |         | Lions Head                                                               | Good.       |                 |   |
| 10     | и ц        | п                |         | 4 Cherubs Heads                                                          | Good.       |                 |   |
| 11     | English    | u                |         | Plain. 4 handles 2 square and 2 loop andles.                             | Good        | 1500 or earlier |   |

|        | The state of the s |         | Weight | . Decoration.                                         | State.        | Period (Circa).       |
|--------|--------------------------------------------------------------------------------------------------------------------------------------------------------------------------------------------------------------------------------------------------------------------------------------------------------------------------------------------------------------------------------------------------------------------------------------------------------------------------------------------------------------------------------------------------------------------------------------------------------------------------------------------------------------------------------------------------------------------------------------------------------------------------------------------------------------------------------------------------------------------------------------------------------------------------------------------------------------------------------------------------------------------------------------------------------------------------------------------------------------------------------------------------------------------------------------------------------------------------------------------------------------------------------------------------------------------------------------------------------------------------------------------------------------------------------------------------------------------------------------------------------------------------------------------------------------------------------------------------------------------------------------------------------------------------------------------------------------------------------------------------------------------------------------------------------------------------------------------------------------------------------------------------------------------------------------------------------------------------------------------------------------------------------------------------------------------------------------------------------------------------------|---------|--------|-------------------------------------------------------|---------------|-----------------------|
| 12     | Cromwellian :                                                                                                                                                                                                                                                                                                                                                                                                                                                                                                                                                                                                                                                                                                                                                                                                                                                                                                                                                                                                                                                                                                                                                                                                                                                                                                                                                                                                                                                                                                                                                                                                                                                                                                                                                                                                                                                                                                                                                                                                                                                                                                                  | Mortar  |        | Cromwellian Arms<br>Harp & St. Georges<br>Cross       | Very<br>Good. |                       |
| 13     | English                                                                                                                                                                                                                                                                                                                                                                                                                                                                                                                                                                                                                                                                                                                                                                                                                                                                                                                                                                                                                                                                                                                                                                                                                                                                                                                                                                                                                                                                                                                                                                                                                                                                                                                                                                                                                                                                                                                                                                                                                                                                                                                        |         |        | Plain. Fluted Knobs                                   | Good          | 1,650                 |
| 14     |                                                                                                                                                                                                                                                                                                                                                                                                                                                                                                                                                                                                                                                                                                                                                                                                                                                                                                                                                                                                                                                                                                                                                                                                                                                                                                                                                                                                                                                                                                                                                                                                                                                                                                                                                                                                                                                                                                                                                                                                                                                                                                                                | 11      |        | 2 Bands of Flowers                                    | Good          | 1650                  |
| 15     | Italian                                                                                                                                                                                                                                                                                                                                                                                                                                                                                                                                                                                                                                                                                                                                                                                                                                                                                                                                                                                                                                                                                                                                                                                                                                                                                                                                                                                                                                                                                                                                                                                                                                                                                                                                                                                                                                                                                                                                                                                                                                                                                                                        |         |        | Ribbed. Fleur-de-<br>Lys Border.<br>Circles & Squares |               | Renaissance           |
| 16     | Swiss                                                                                                                                                                                                                                                                                                                                                                                                                                                                                                                                                                                                                                                                                                                                                                                                                                                                                                                                                                                                                                                                                                                                                                                                                                                                                                                                                                                                                                                                                                                                                                                                                                                                                                                                                                                                                                                                                                                                                                                                                                                                                                                          | 11      |        | Floral and handles<br>with Deer heads                 |               | 1750                  |
| 14     | English                                                                                                                                                                                                                                                                                                                                                                                                                                                                                                                                                                                                                                                                                                                                                                                                                                                                                                                                                                                                                                                                                                                                                                                                                                                                                                                                                                                                                                                                                                                                                                                                                                                                                                                                                                                                                                                                                                                                                                                                                                                                                                                        | 11      |        | Plain, quaint shape<br>2 loop handles                 |               | Very early 15th cent. |
| <br>18 | English                                                                                                                                                                                                                                                                                                                                                                                                                                                                                                                                                                                                                                                                                                                                                                                                                                                                                                                                                                                                                                                                                                                                                                                                                                                                                                                                                                                                                                                                                                                                                                                                                                                                                                                                                                                                                                                                                                                                                                                                                                                                                                                        | "       |        | Animals Head, hold-<br>ing key in circle              | Rubbed.       | 17th "                |
| 19     | King, Charles                                                                                                                                                                                                                                                                                                                                                                                                                                                                                                                                                                                                                                                                                                                                                                                                                                                                                                                                                                                                                                                                                                                                                                                                                                                                                                                                                                                                                                                                                                                                                                                                                                                                                                                                                                                                                                                                                                                                                                                                                                                                                                                  | " Small |        | King Charles mask<br>with Crown                       |               | Stuart.               |
| 20     | Dutch                                                                                                                                                                                                                                                                                                                                                                                                                                                                                                                                                                                                                                                                                                                                                                                                                                                                                                                                                                                                                                                                                                                                                                                                                                                                                                                                                                                                                                                                                                                                                                                                                                                                                                                                                                                                                                                                                                                                                                                                                                                                                                                          | п       |        | Motto                                                 | Rubbed        | 1660                  |
| 21     | English                                                                                                                                                                                                                                                                                                                                                                                                                                                                                                                                                                                                                                                                                                                                                                                                                                                                                                                                                                                                                                                                                                                                                                                                                                                                                                                                                                                                                                                                                                                                                                                                                                                                                                                                                                                                                                                                                                                                                                                                                                                                                                                        | 11      |        | Fleur-de-Lys 4 times repeated                         | Fair.         | Stuart.               |
| -      |                                                                                                                                                                                                                                                                                                                                                                                                                                                                                                                                                                                                                                                                                                                                                                                                                                                                                                                                                                                                                                                                                                                                                                                                                                                                                                                                                                                                                                                                                                                                                                                                                                                                                                                                                                                                                                                                                                                                                                                                                                                                                                                                |         | 1      |                                                       |               |                       |

| 1 | 06 |         |          | Weight. | Deceration                              | State    | Period (Cirga) | 7 |
|---|----|---------|----------|---------|-----------------------------------------|----------|----------------|---|
|   |    | French  | Mortar   |         | 4 Heads, Satyr                          | Good     | Renaissance    |   |
|   | 23 | English | "        |         | With crest.                             | Rubbed   | 1650           |   |
|   | 24 | . "     | п        |         | Ri <b>ng</b> s and signs                | п        |                |   |
|   | 25 | 11      | "        |         | Square handles and engraved signs lines | 5        | 1800           |   |
|   |    |         |          |         |                                         |          |                |   |
|   | 26 | 11      | " Small. |         | Rose and Coown                          |          | 1630 •         |   |
|   | 27 | п       | " Large  |         | Rose and Crown.                         |          |                |   |
|   | 28 | rr      | " Barly  |         | 2 handled, attempt<br>at decoration     | ts       | 1550.          |   |
|   | 29 | French  | 11       |         | Ribbed Border.                          | Imperfec | t              |   |
|   | 30 | English | n        |         | 2 Bands of Floral<br>designs            |          |                |   |
|   | 31 | 17      | "        |         | 2 Fleur-de-Lys<br>in relief             |          |                |   |
|   | 32 | п       | "        |         | With crest.                             | Hubbed   |                |   |
|   |    |         |          |         |                                         |          |                |   |

|    |                | Weight | Decoration                 | State            | Period (Circa) |   |   |
|----|----------------|--------|----------------------------|------------------|----------------|---|---|
| 33 | English Mortar |        | charles II head uncrowned. |                  |                |   |   |
| 34 | u u            |        | 4 Religious Emblemb        | very<br>much wor | n.             |   | - |
|    |                |        |                            |                  |                |   |   |
|    |                |        |                            |                  |                |   |   |
|    |                |        |                            |                  |                |   |   |
|    |                |        |                            |                  |                |   |   |
|    |                |        |                            |                  |                |   |   |
|    |                |        |                            |                  |                | 1 |   |
|    |                |        |                            |                  |                |   |   |
|    |                |        |                            |                  |                |   |   |
|    |                |        |                            |                  |                |   |   |