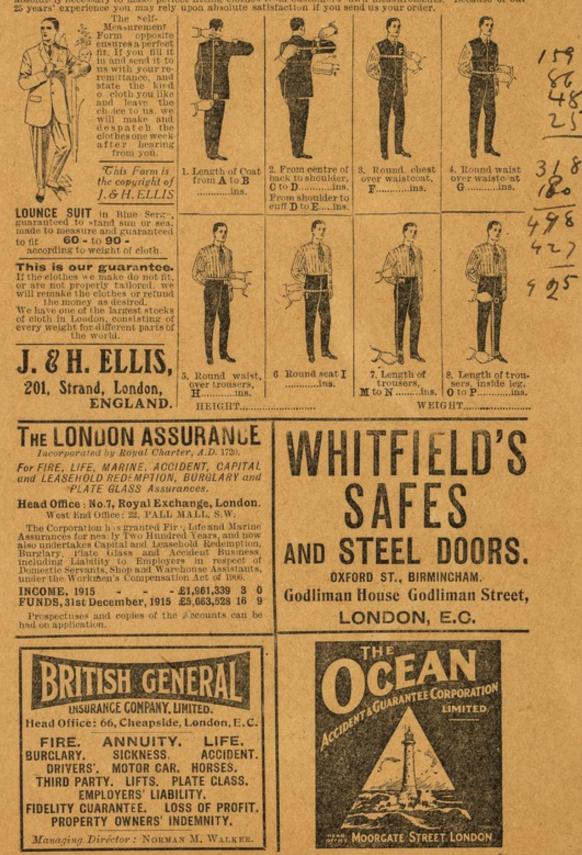

## OCTAVO SERIES.

Platting

|     |     |                  |   |              | Р       | lain.   | Blotting.    | Cloth.       |
|-----|-----|------------------|---|--------------|---------|---------|--------------|--------------|
| No. | 35  | Week in opening  |   |              | s.<br>1 | d.<br>3 | s. d.<br>1 9 | s. d.<br>2 6 |
| ,,  | 36  | Week on page     |   |              | -       | -       | 1 0          | _            |
| ,,  | 45  | One day on page  | · | cloth back   | 3       | 6       | 1            | 5 0          |
| ,,  |     | Two days on page |   | cloth back   | 3       | 0       |              | 4 0          |
| ,,  | 47  | Week in opening  |   | cloth back   | -       | _       | 1 0          | 1 6          |
|     | 100 | One day on page  |   | cloth boards | 4       | 0       | -            |              |
|     | 101 | Two days on page |   | cloth boards | 3       | 6       | -            | 17 <u>1</u>  |
|     | 102 | Week in opening  |   | cloth boards | 2       | 6       |              | 1 447        |
|     |     |                  | - |              |         |         |              |              |

### OCTAVO POPULAR DIARY.

| No. | 375 | One day o | on page | <br>paper boards | 1 | 0 | - | _ |
|-----|-----|-----------|---------|------------------|---|---|---|---|
| ,,  | ,,  |           | "       | <br>cloth boards | 1 | 6 |   | - |