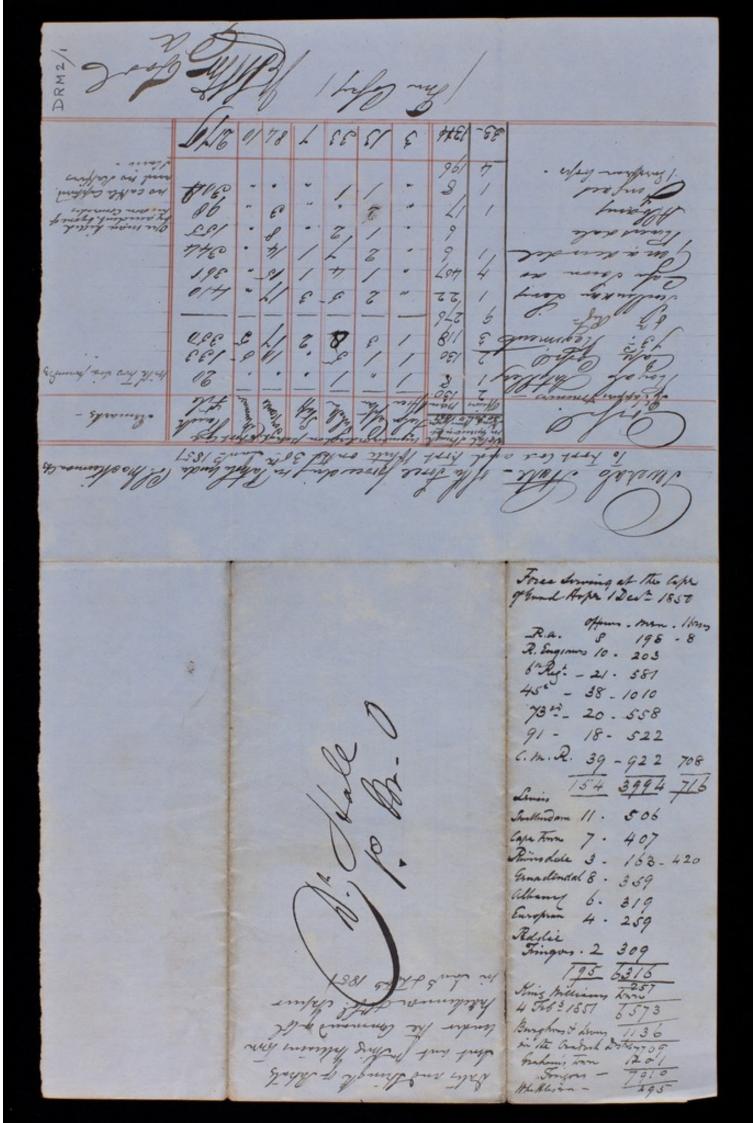

Return opmen and opious proceeding on petral on the 3rd and 4 2 Set 5 1857 und Commended of the Millimore 6.18, and Wolf Arpen Caps mainted Rights the form to the Sometha and Seyoloi treal, and the lather to the Undergreen Remarks Conps 3 40 "Two six pounds Royal Artillor K! Lappers Vme In Regiment yand Kyinsent aprehamited Ly Capitown dry Sevendale Long Albany Lovy. Fingues Fortstille 1 European forps . 57 2286 33 1311 go3397 @ 257 Horses total Sulmon of men and Officers proceeding on Patril on the 13 feb 1851 under of of Machinion C.B. Those Have

| The second secon |         |       |      |      |                   |     | -    | - fle | -     | -      | -    | _   |                                      |
|--------------------------------------------------------------------------------------------------------------------------------------------------------------------------------------------------------------------------------------------------------------------------------------------------------------------------------------------------------------------------------------------------------------------------------------------------------------------------------------------------------------------------------------------------------------------------------------------------------------------------------------------------------------------------------------------------------------------------------------------------------------------------------------------------------------------------------------------------------------------------------------------------------------------------------------------------------------------------------------------------------------------------------------------------------------------------------------------------------------------------------------------------------------------------------------------------------------------------------------------------------------------------------------------------------------------------------------------------------------------------------------------------------------------------------------------------------------------------------------------------------------------------------------------------------------------------------------------------------------------------------------------------------------------------------------------------------------------------------------------------------------------------------------------------------------------------------------------------------------------------------------------------------------------------------------------------------------------------------------------------------------------------------------------------------------------------------------------------------------------------------|---------|-------|------|------|-------------------|-----|------|-------|-------|--------|------|-----|--------------------------------------|
| /x                                                                                                                                                                                                                                                                                                                                                                                                                                                                                                                                                                                                                                                                                                                                                                                                                                                                                                                                                                                                                                                                                                                                                                                                                                                                                                                                                                                                                                                                                                                                                                                                                                                                                                                                                                                                                                                                                                                                                                                                                                                                                                                             | 13 fr.  | Asi ! | 867  | that | There was how how |     |      |       |       |        | ful  |     | - Romande                            |
| -Contes                                                                                                                                                                                                                                                                                                                                                                                                                                                                                                                                                                                                                                                                                                                                                                                                                                                                                                                                                                                                                                                                                                                                                                                                                                                                                                                                                                                                                                                                                                                                                                                                                                                                                                                                                                                                                                                                                                                                                                                                                                                                                                                        | Jun     | asu   | Lung | Som  | Janes .           | men | homy | Hory  | 1 -   | gh.    | 22   | An  |                                      |
| Gru! Shift                                                                                                                                                                                                                                                                                                                                                                                                                                                                                                                                                                                                                                                                                                                                                                                                                                                                                                                                                                                                                                                                                                                                                                                                                                                                                                                                                                                                                                                                                                                                                                                                                                                                                                                                                                                                                                                                                                                                                                                                                                                                                                                     |         |       |      |      |                   |     |      |       |       |        |      |     |                                      |
| At Ashitung                                                                                                                                                                                                                                                                                                                                                                                                                                                                                                                                                                                                                                                                                                                                                                                                                                                                                                                                                                                                                                                                                                                                                                                                                                                                                                                                                                                                                                                                                                                                                                                                                                                                                                                                                                                                                                                                                                                                                                                                                                                                                                                    | 3       | 40    | 3    | 6    | -                 | 8   | -    | -     |       | 3      | 48   | 3   | 3 kms                                |
| & Sapper Frienry                                                                                                                                                                                                                                                                                                                                                                                                                                                                                                                                                                                                                                                                                                                                                                                                                                                                                                                                                                                                                                                                                                                                                                                                                                                                                                                                                                                                                                                                                                                                                                                                                                                                                                                                                                                                                                                                                                                                                                                                                                                                                                               | -       | -     | -    | -    | 2                 | 126 | -    | -     |       | 2      | 126  | -   | The Sahal                            |
| fr Ligh                                                                                                                                                                                                                                                                                                                                                                                                                                                                                                                                                                                                                                                                                                                                                                                                                                                                                                                                                                                                                                                                                                                                                                                                                                                                                                                                                                                                                                                                                                                                                                                                                                                                                                                                                                                                                                                                                                                                                                                                                                                                                                                        | ~       | -     | -    | -    | 11                | 254 | -    | -     |       | 11     | 25%  | -   | Billiams how on the 10 hours species |
| 73 Reft                                                                                                                                                                                                                                                                                                                                                                                                                                                                                                                                                                                                                                                                                                                                                                                                                                                                                                                                                                                                                                                                                                                                                                                                                                                                                                                                                                                                                                                                                                                                                                                                                                                                                                                                                                                                                                                                                                                                                                                                                                                                                                                        | 13      | 397   | -    | -    | 3                 | 55  | -    | -     |       | 16     | \$85 |     | humbri Lite                          |
| Caprimounted Taples                                                                                                                                                                                                                                                                                                                                                                                                                                                                                                                                                                                                                                                                                                                                                                                                                                                                                                                                                                                                                                                                                                                                                                                                                                                                                                                                                                                                                                                                                                                                                                                                                                                                                                                                                                                                                                                                                                                                                                                                                                                                                                            | 10      | 217   | -    | 249  | 3                 | 124 | -    | 60    | -     | 13     | 341  | 300 | and 20- Enformed him with the Europe |
| 15 European Broke                                                                                                                                                                                                                                                                                                                                                                                                                                                                                                                                                                                                                                                                                                                                                                                                                                                                                                                                                                                                                                                                                                                                                                                                                                                                                                                                                                                                                                                                                                                                                                                                                                                                                                                                                                                                                                                                                                                                                                                                                                                                                                              | 10      | 410   | -    | -    | -                 | 8   | -    | -     |       | 10     | 418  | -   | Goofs 410 of King                    |
| Albany Long                                                                                                                                                                                                                                                                                                                                                                                                                                                                                                                                                                                                                                                                                                                                                                                                                                                                                                                                                                                                                                                                                                                                                                                                                                                                                                                                                                                                                                                                                                                                                                                                                                                                                                                                                                                                                                                                                                                                                                                                                                                                                                                    | 3       | 11    | -    | -    | 4                 | 240 | -    | -     | -     | 7      | 257  | -   | olite on the 172                     |
| apahion Love                                                                                                                                                                                                                                                                                                                                                                                                                                                                                                                                                                                                                                                                                                                                                                                                                                                                                                                                                                                                                                                                                                                                                                                                                                                                                                                                                                                                                                                                                                                                                                                                                                                                                                                                                                                                                                                                                                                                                                                                                                                                                                                   | 9       | 382   | -    | -    | -                 | -   | -    | -     | -     | 9      | 382  |     | with the hop of ormer !              |
| Surridale broy                                                                                                                                                                                                                                                                                                                                                                                                                                                                                                                                                                                                                                                                                                                                                                                                                                                                                                                                                                                                                                                                                                                                                                                                                                                                                                                                                                                                                                                                                                                                                                                                                                                                                                                                                                                                                                                                                                                                                                                                                                                                                                                 | 8       | 400   | -    | -    | -                 | 95  | -    | -     | -     | 0      | 195  | -   |                                      |
| Grandale Drug<br>Fort Peddie Trugos                                                                                                                                                                                                                                                                                                                                                                                                                                                                                                                                                                                                                                                                                                                                                                                                                                                                                                                                                                                                                                                                                                                                                                                                                                                                                                                                                                                                                                                                                                                                                                                                                                                                                                                                                                                                                                                                                                                                                                                                                                                                                            | 12 13 2 | 306   | -    |      |                   | 48  | -    | 111   | . 1.1 | 12/3 2 | 350  |     |                                      |
| Total                                                                                                                                                                                                                                                                                                                                                                                                                                                                                                                                                                                                                                                                                                                                                                                                                                                                                                                                                                                                                                                                                                                                                                                                                                                                                                                                                                                                                                                                                                                                                                                                                                                                                                                                                                                                                                                                                                                                                                                                                                                                                                                          | 86      | 2966  | 3    | 255  | 33                | 046 |      | 50    |       | 119    | 022  | 3/5 |                                      |
|                                                                                                                                                                                                                                                                                                                                                                                                                                                                                                                                                                                                                                                                                                                                                                                                                                                                                                                                                                                                                                                                                                                                                                                                                                                                                                                                                                                                                                                                                                                                                                                                                                                                                                                                                                                                                                                                                                                                                                                                                                                                                                                                |         | 1     |      |      |                   |     |      |       |       |        |      |     |                                      |

Return getter on Satral under the Command of the Machiner C. B. and Level by Gre 75th, and the humber Comming in farming At Sing William's Town Porters Supravia 26 Jell 1867 into Shock & Large his Country