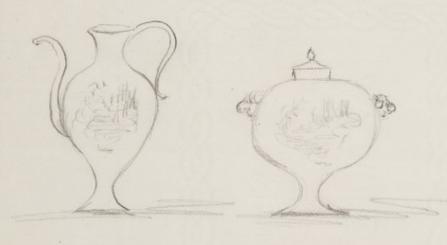

The British Consul,

VENICE.

Consul at Venice.

15th November 1910.

Dear Sir.

Please deliver to Dr. L. Sambon the pharmacy vases and red glass bottles which you sold to me and enumerated in your letter of 17th September, as follows: - Four large vases, twenty-six or twenty-seven middle size vases, twenty-six small vases, and thirty carafe shaped vases, andxxxxx making eighty-six in all; and of the red glass bottles, small large twelve targe and sixteen small ones, making twenty-eight in all.

C.J.S.T.

4 Lorge varus
26 or 37 mittle size
30 charape map

86

50

4,300

700

5000 trul

500 like topay

There are 4 large vases, 26 or 27 middle size, 26 small and 30 earsfe-shaped; of the bottles I have 12 small and 16 large ones.

Should you not reply to this letter of mine within this month of expotember, I will consider the Business is left anide.