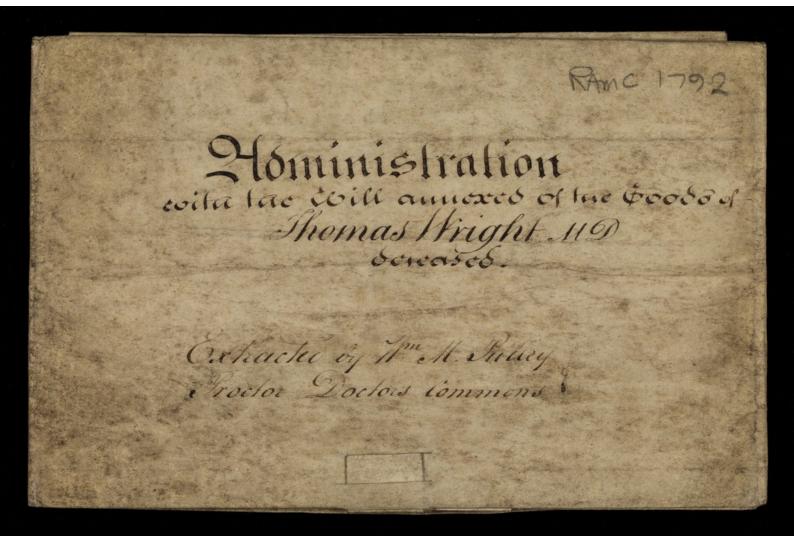

# Probate of the will (1812) of Thomas Wright, Physician to the Forces at Cartagena, Spain

A the Goods of the med Might denne A the Goods of the med A the A

Exhacted by H." In Product, Procher Suches Commons Carthagena Ottober 23 1812 hordor

Al 9 pripriau to dois Shapotho i of all un affons Courre stoulitated by the dois Shapotho fours with boomate all the property of all un affons Courre stoulitated by the most of strate first providing un der not to a strain property of unit to un most below fourted is afforthouate with une with and at the misting to the strain of all un affons Courre is stall and the most of strate first providing the misting to not bound when the strain south and the stall so private the strate of the misting that do stall be taken from this state of Existing of at provide labore the strate of the misting that Store and the property of the stall so private the strate of the misting that store and the state from this state of Existing of at provide labore the strate of the that store and the state form the state of the state of the stall so private the strate of the that store and the state form the state of the state of the stall so private the state of the state forms and the state form the state of the state of the state pringer and to the forms a state to be state the state of the state of the state the state form and property of method office to the state of the state of the state of the state to the state form and property of method office to the state of the state of the state we have at the take of the state and the state of the take of the state form of the state of the take of the state of the take of the state of the take of the state of the take of the state of the take of the state of the take of the state will be allowed to un family in this take.

A the food of themas Might decided Supported Personality Thomas Bone of the commenced slowed in the document of skill terms of the providence of the document of the commenced slowed in the document of skill terms of the providence of the strate and the terms of the terms of the document of the source of the document late to the the document of the strate and the terms of the document of the source of the document of the the terms of the strate and the terms of the strate the manuer of the source In the Goods of Momas Wright deceased

> CUCHOR BUS forlay Augustat.

chacked by Hom M Pickey Procher Declas Commons

7/20