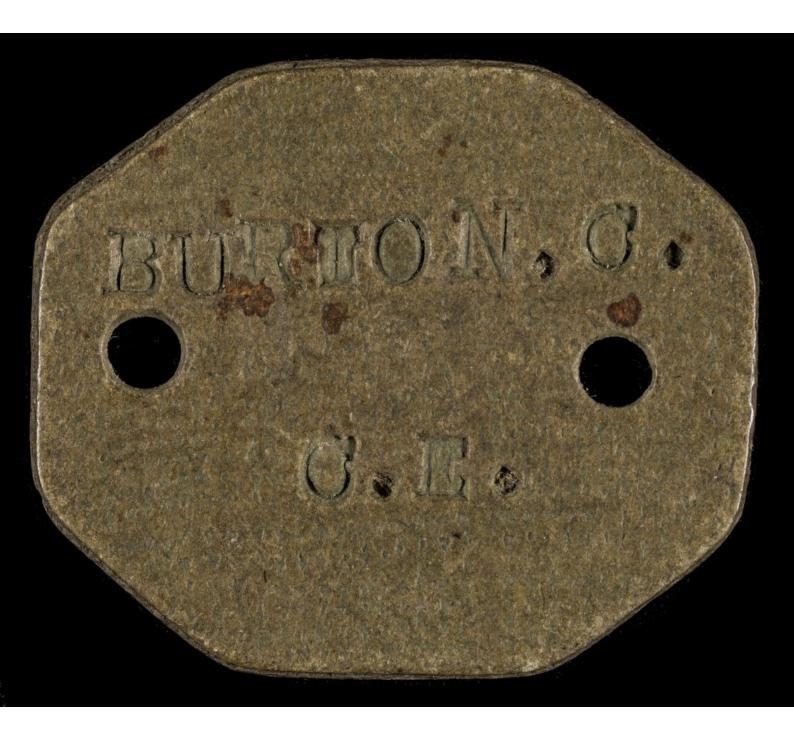

## **Identity discs of Private Charles Burton (RAMC)**

Image source should be attributed as specified in the full catalogue record. If no source is given the image should be attributed to Wellcome Collection.

On Her Majesty's Service

RAMC/A85

Pte C. Burton

RAME 1785