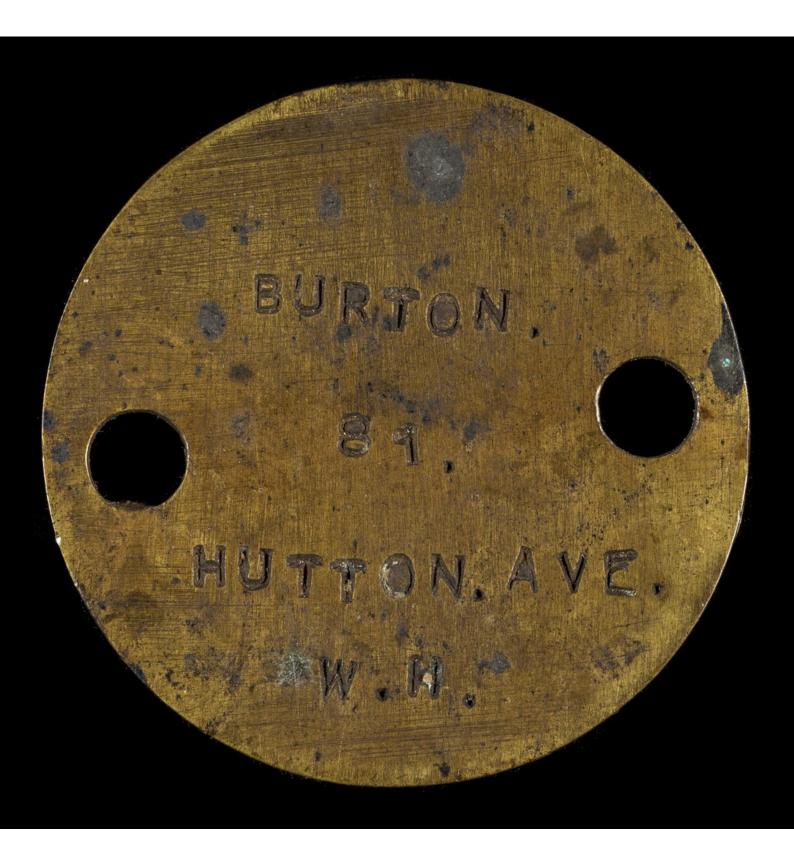

## **Identity discs of Private Charles Burton (RAMC)**

Image source should be attributed as specified in the full catalogue record. If no source is given the image should be attributed to Wellcome Collection.

On Her Majesty's Service

RAMC/A85

Pte C. Burton

RAME 1785