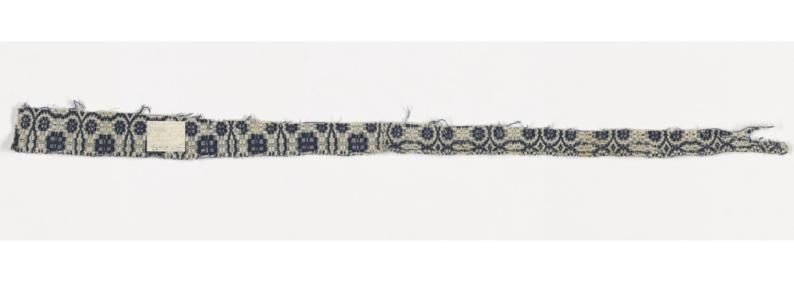

## [Piece of blue and white coverlet]

## **Publication/Creation**

c.1800

## **Persistent URL**

https://wellcomecollection.org/works/ara2uc4y

## License and attribution

This work has been identified as being free of known restrictions under copyright law, including all related and neighbouring rights and is being made available under the Creative Commons, Public Domain Mark.

You can copy, modify, distribute and perform the work, even for commercial purposes, without asking permission.



Wellcome Collection 183 Euston Road London NW1 2BE UK T +44 (0)20 7611 8722 E library@wellcomecollection.org https://wellcomecollection.org