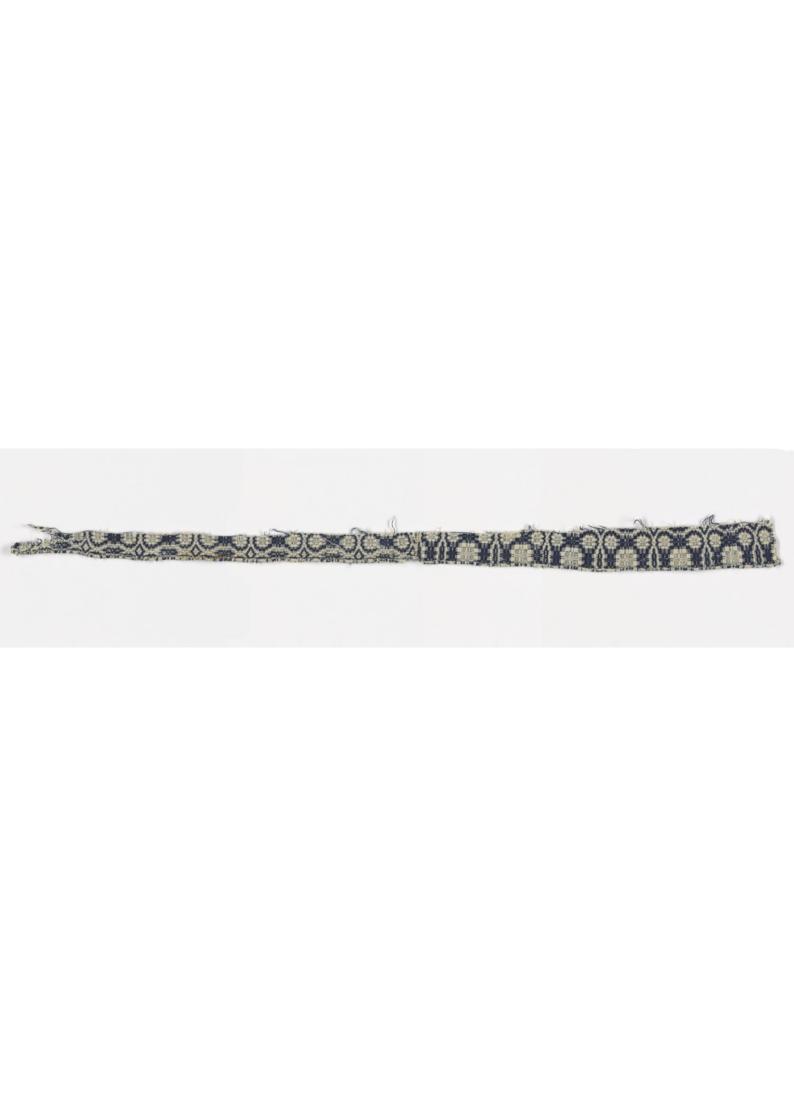

## [Piece of blue and white coverlet]

## **Publication/Creation**

c.1800

## **Persistent URL**

https://wellcomecollection.org/works/ara2uc4y

## License and attribution

This work has been identified as being free of known restrictions under copyright law, including all related and neighbouring rights and is being made available under the Creative Commons, Public Domain Mark.

You can copy, modify, distribute and perform the work, even for commercial purposes, without asking permission.



Wellcome Collection 183 Euston Road London NW1 2BE UK T +44 (0)20 7611 8722 E library@wellcomecollection.org https://wellcomecollection.org