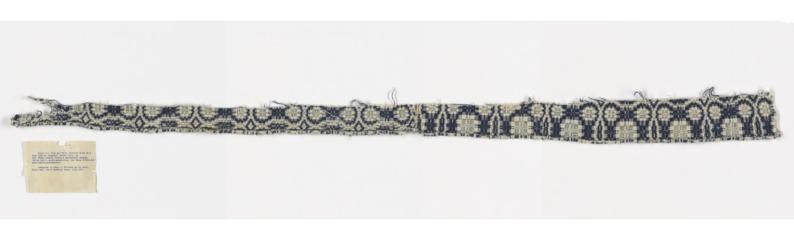

## [Piece of blue and white coverlet]

## **Publication/Creation**

c.1800

## **Persistent URL**

https://wellcomecollection.org/works/ara2uc4y

## License and attribution

This work has been identified as being free of known restrictions under copyright law, including all related and neighbouring rights and is being made available under the Creative Commons, Public Domain Mark.

You can copy, modify, distribute and perform the work, even for commercial purposes, without asking permission.



Wellcome Collection 183 Euston Road London NW1 2BE UK T +44 (0)20 7611 8722 E library@wellcomecollection.org https://wellcomecollection.org