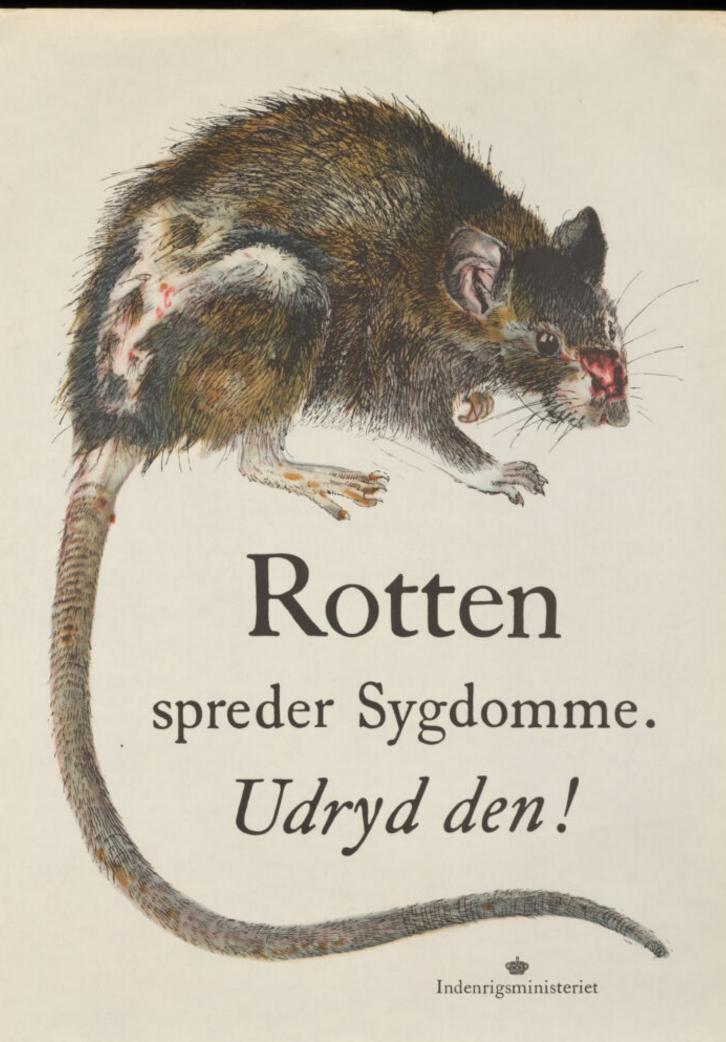

A diseased rat with scabs and blood, and a long tail; campaign against rats in Denmark. Colour lithograph, 194-(?).