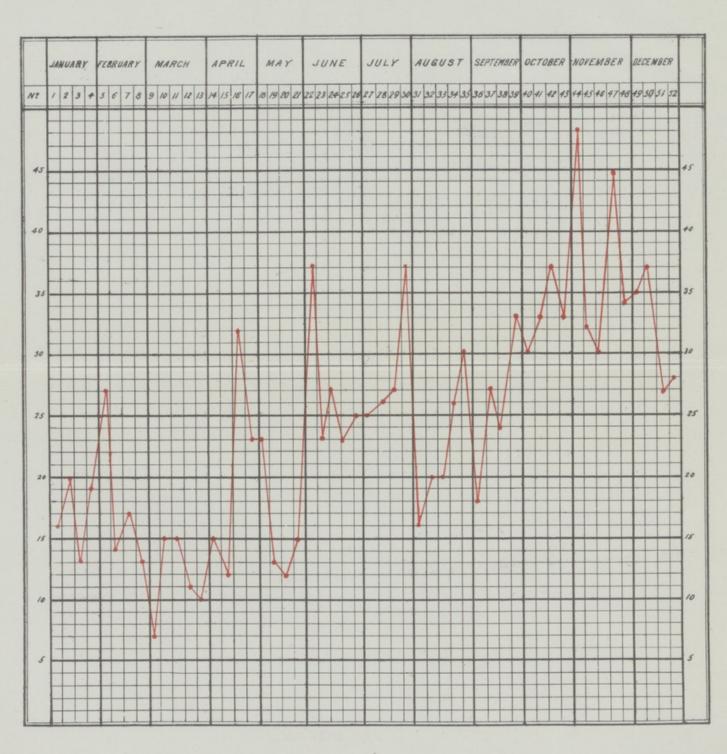

| 105                               | 161                       | 155                        | 153                                             | 1330                                                                                                 |

The Chart shows the number of cases notified in each week during the year. The smallest number, viz.:—seven, was notified in the first week of March, and the greatest, 48, in the first week of November.

# CHART Showing the number of cases of SCARLET FEVER notified during each week of the year 1907.



TABLE XXXVII.-continued.

| SCHOOLS.                                                                                                                                                                                                                     |         | January.          | February.          | March.              | April.                                | May.                     | June.               | July.                                 | August.                                  | September.                                      | Uctober.                      | November.                                | December.                                       | Total.                                                                                     |
|---------------------------------