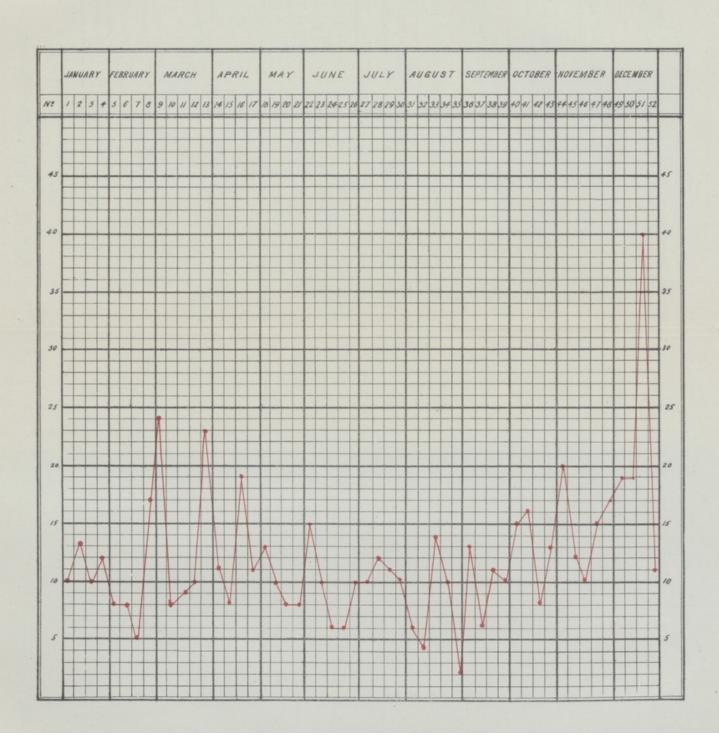

but is '2 under the average for the 10 years 1897-1906.

The highest case-rate was in Tooting, and the lowest in Clapham.

The case-rate for the Borough is '2 above that for the whole of London, but the death-rate is '04 per 1,000 lower.

The death-rate per 1,000 in the Borough was '12, compared with '16 in 1906, '11 in 1905, and '23, the decennial average.

In Clapham the death-rate was '03, in Streatham '08, in Tooting '40, and in Wandsworth '20 per 1,000, while in Putney no deaths occurred among the 65 cases notified.

Clapham, Putney and Streatham show a decrease compared with the previous year, but in Wandsworth there was a slight increase, and in Tooting 2 large increase in this rate.



## CHART Showing the number of cases of DIPHTHERIA notified during each week of the year 1907.



The Chart shows the number of cases notified during each week of the year.

The maximum number of cases was notified in the third week of December, when 40 cases occurred, and the minimum in the last week of August, when only two cases occurred.

In the first week of March, 24 cases were notified, and in the last week 23 cases, the increase being due to the number of cases in Tooting, Streatham and Wandsworth, but there was no special outbreak, the cases being scattered over a large area.

In Streatham and Tooting school infection played a considerable part and this was chiefly noticeable in Oldridge Road, Smallwood Road, and Tooting Graveney Schools.

Until the month of November the number of cases of Diphtheria notified was under the average, but in that month there was a slight increa