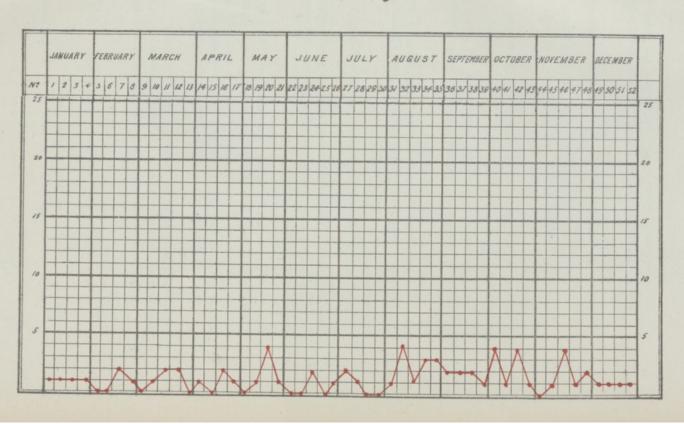

# [Report of the Medical Officer of Health for Wandsworth, Metropolitan Borough].