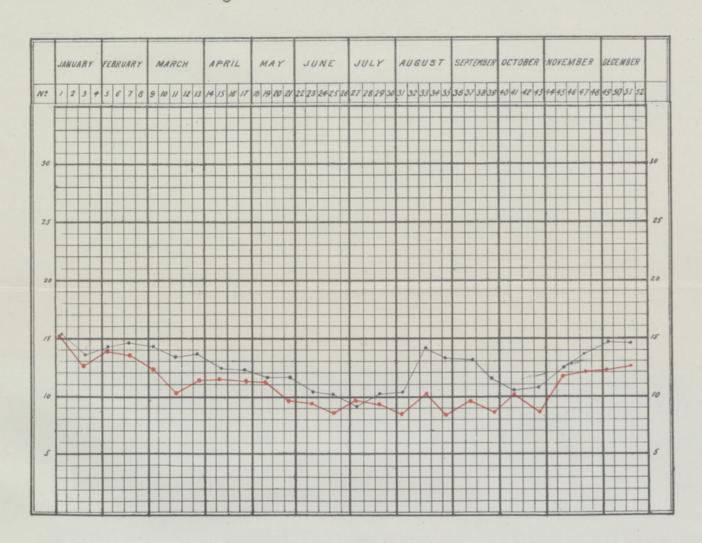

Finsbury          | 17.57                   | 1.0355                    | 18-69                | 19:35                    | 1,265                                                      |
| Shoreditch        | 17:34                   | 1.0493                    | 20.40                | 21.40                    | 1,399                                                      |



CHART Showing the Annual Death-rate during each week of the year 1907 for the whole of London, and the Annual Death-rate for each fortnight for the Metropolitan Borough of Wandsworth.



Death-rate for London shown in Black.

Death-rate for Wandsworth shown in Red.



# CHART Showing the Annual Death-rate during each fortnight of the year 1907 and of the Quinquennium 1902-1906 for the Metropolitan Borough of Wandsworth.



Death-rate for Quinquennium 1902-06 shown in Black.

Death-rate for 1907 shown in Red.

In the separate sub-districts of the Borough, the death-rate was lowest in Streatham, viz.:—9'43, and highest in Tooting, viz.:—13'25. The rate in Clapham, viz.:—10'43, was lower by '88 per 1,000 than in 1906, in Putney '34, in Streatham '16, in Tooting '24, and in Wandsworth '68.

The greatest reduction, compared with 1906, occurred in Clapham, and the least in Streatham.

The rates in this Table do not agree with the rates in Table XI. as the rates in the latter Table are calculated on the total population without deducting the population of non-parishioners in Public Institutions in the Borough.

The first Chart shows the annual death-rate per 1,000 during each week for the whole of London and for