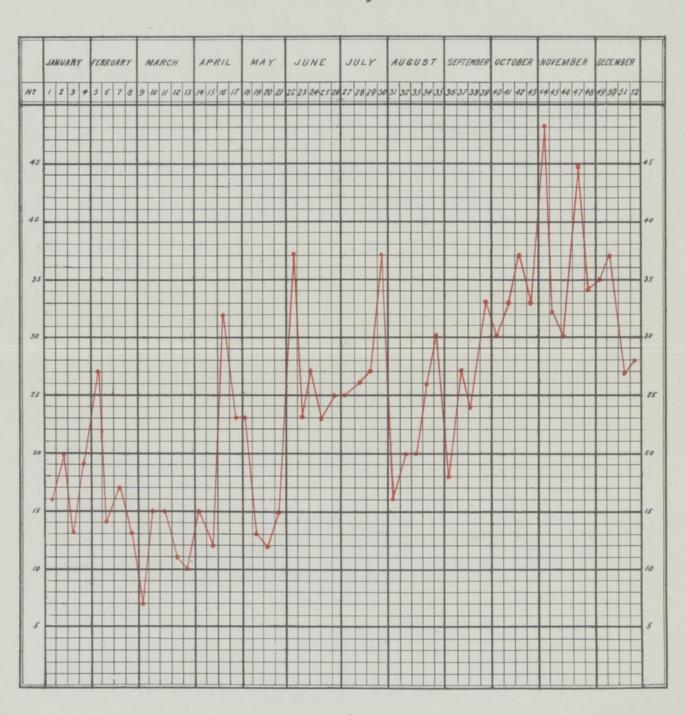

2<br>35<br> | 37<br>5<br>31<br>3 | 37<br>5<br>28<br>6  | 49<br>3<br>46<br>2                    | 48<br>11<br>33<br>13     | 58<br>8<br>33<br>9  | 56<br>2<br>40<br>4                    | 49<br>2<br>53<br>4                       | 55<br>6<br>39<br>5                              | 101<br>6<br>51<br>3           | 91<br>6<br>56<br>2                       | 83<br>1<br>62<br>7                              | 708<br>57<br>507<br>58                                                                     |

The Chart shows the number of cases notified in each week during the year. The smallest number, viz.:—seven, was notified in the first week of March, and the greatest, 48, in the first week of November.

# CHART Showing the number of cases of SCARLET FEVER notified during each week of the year 1907.





The increase in the latter part of the year was not confined to this Borough, but was general all over London.

Of the total number of cases notified, viz.:—1,330, nine or '6 per cent. were under one year, compared with eight or '7 per cent. in 1906; 322 or 24'2 per cent. were from one to five years, compared with 264 or 24 per cent.; 786 or 59'1 per cent. from five to 15 years, compared with 621 or 59 per cent.; 143 or 10'8 per cent. from 15 to 25 years, compared with 127 or 17'7 per cent.; and 70 or 5'3 per cent. from 25 to 65 years, compared with 49 or 4'6 per cent.

Up to 15 years the percentages compared with the previous years do not differ much, from 15 to 25 years there has been a decided decrease, while from 25 to 65 years there has been a slight increase.

## Diphtheria.

The