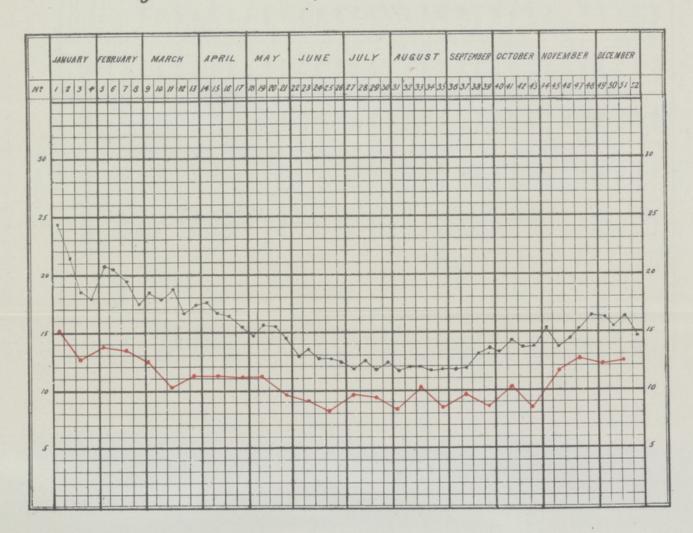

|
| Southwark         | 17:41                   | 1:0450                    | 17.97                | 18.77                    | 1,227                                                      |
| Finsbury          | 17.57                   | 1.0355                    | 18-69                | 19:35                    | 1,265                                                      |
| Shoreditch        | 17:34                   | 1.0493                    | 20.40                | 21.40                    | 1,399                                                      |



CHART Showing the Annual Death-rate during each week of the year 1907 for the whole of London, and the Annual Death-rate for each fortnight for the Metropolitan Borough of Wandsworth.



Death-rate for London shown in Black.

Death-rate for Wandsworth shown in Red.



# CHART Showing the Annual Death-rate during each fortnight of the year 1907 and of the Quinquennium 1902-1906 for the Metropolitan Borough of Wandsworth.



Death-rate for Quinquennium 1902-06 shown in Black.

Death-rate for 1907 shown in Red.

In the separate sub-districts of the Borough, the death-rate was lowest in Streatham, viz.:—9'43, and highest in Tooting, viz.:—13'25. The rate in Clapham, viz.:—10'43, was lower by '88 per 1,000 than in 1906, in Putney '34, in Streatham '16, in Tooting '24, and in Wandsworth '68.

The greatest reduction, compared with 1906, occurred in Clapham, and the least in Streatham.

The rates in this Table do not agree with the rates in Table XI. as the rates in the latter T