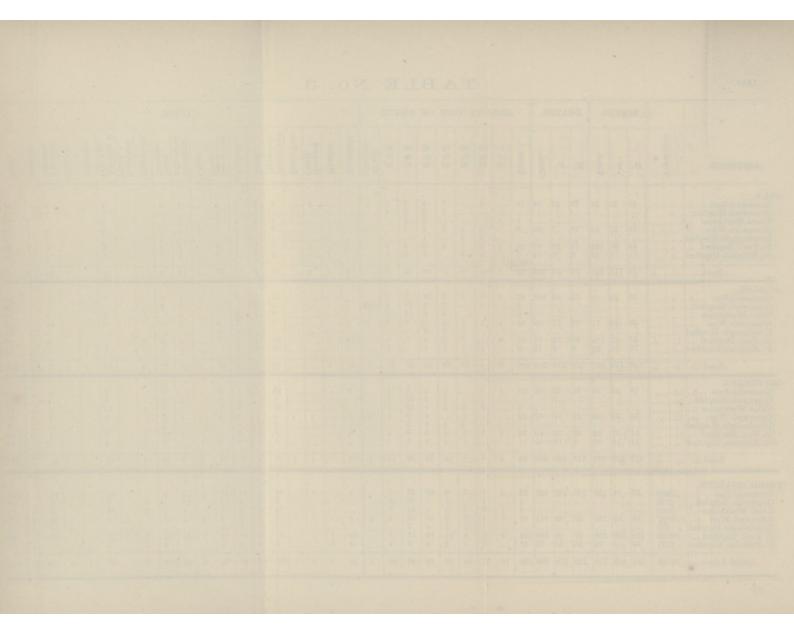

### TABLE No. 1.

| 1000.                                                                                                                                                               |                                                        |                |                    |                 |                   |                       |                |                         |                           |                             | +                          | A                                          | Ъ                                     | Г                                       | T                              | -                  |                            |            | Т                 | •              |                          |                       |                 |                                                  |                    |                           |                                           |             |                     |                            |                                       |          |                                        |           |                                        |
|---------------------------------------------------------------------------------------------------------------------------------------------------------------------|--------------------------------------------------------|----------------|--------------------|-----------------|-------------------|-----------------------|----------------|-------------------------|---------------------------|-----------------------------|----------------------------|--------------------------------------------|---------------------------------------|-----------------------------------------|--------------------------------|--------------------|----------------------------|------------|-------------------|----------------|--------------------------|-----------------------|-----------------|--------------------------------------------------|--------------------|---------------------------|-------------------------------------------|-------------|---------------------|----------------------------|---------------------------------------|----------|----------------------------------------|-----------|----------------------------------------|
|                                                                                                                                                                     |                                                        | BI             | RTH                | s.              | DE                | ATE                   | IS.            |                         | AGE                       | S A'                        | T TI                       | IME                                        | OF                                    | DE                                      | ATH                            |                    |                            |            |                   |                |                          |                       |                 |                                                  | CA                 | USI                       | ES.                                       |             |                     |                            |                                       |          |                                        |           | _                                      |
| DISTRICTS.                                                                                                                                                          | Population                                             | м.             | F.                 | Total.          | М.                | F.                    | Total.         | Under 5.                | 5<br>to<br>10             | 10<br>to<br>20              | 20<br>to<br>30             | 30<br>to<br>40                             | 40<br>to<br>60                        | 60<br>to<br>80                          | 80<br>to<br>90                 | 90 and<br>upwards. | Scarlatina.                | Measles.   | Hooping<br>Cough. | Small Pox.     | Diarrhea &<br>Dysentery. | Fever.                | Phthisis.       | Heart and Chest<br>Discoses, beside<br>Phthisis, | Croup.             | Intestinal<br>Affections. | Brain<br>Diseases.                        | Diphtheria. | Puerperal<br>Fever. | Atrophy &<br>Old Age.      | Influenza.                            | Cholera. | All other<br>Diseases.                 | Inquests. | Total.                                 |
| JANUARY.<br>Greenwich East<br>Greenwich Hospital<br>Union Workhouse<br>Greenwich West<br>Dreadnought Hospital<br>St. Paul, Deptford<br>St. Nicholas, Deptford       |                                                        | 21<br>57<br>12 | 31<br>51<br>14     | 52<br>108<br>26 | 25<br>28<br>9     | 24<br><br>38<br>5     | 49<br>66<br>14 | 2-<br>14<br><br>34<br>5 | <br>4<br>2                | 2<br>4<br>4<br>1            | <br>4<br>2<br>2<br>1<br>2  | $\begin{array}{c}1\\1\\2\\2\\1\end{array}$ | 2<br>2<br>5<br>6<br>2<br>4<br>        | 3<br>10<br>4<br>11<br><br>14<br>2<br>44 | 1<br>4<br>2<br>1<br><br>3<br>1 | 1                  | <br>12<br>1                | <br>1<br>1 | 1<br><br>2<br>1   |                | 2<br>1<br>               | 1<br>2<br>2<br>2      | 2563151         | 4<br>1<br>16<br>4<br>19<br>1                     |                    | 2<br><br>1<br>1           | 6<br>1<br>6<br>1                          | ·····<br>1  | -                   | 3<br>5<br>2<br>4           |                                       |          | 3<br>1<br>9<br>2<br>12<br>5            |           | 12<br>18<br>18<br>39<br>10<br>66<br>14 |
| Total                                                                                                                                                               |                                                        | 100            | 112                | 218             | 95                | 82                    | 177            | 59                      | 7                         | 13                          | 11                         | 9                                          | 21                                    | 22                                      | 12                             | 1                  | 13                         | 2          | 4                 |                | 5                        | 7                     | 23              | 47                                               |                    | 4                         | 19                                        | 1           |                     | 16                         |                                       |          | 35                                     | 1         | 177                                    |
| FEBRUARY.<br>Greenwich Hospital<br>Union Workhouse<br>Greenwich West<br>Dreadnought Hospital<br>St. Paul, Deptford<br>St. Nicholas, Deptford                        |                                                        | 23             | 31                 | <br>54<br>111   | 25<br>            | <br>19<br><br>32      | 44             | <br>16<br>              | <br>1<br><br>4<br>1       | 1<br><br>1<br>4<br>4<br>1   | 1<br><br>2<br>2<br>5<br>   | $2 \\ 1 \\ 2 \\ 1 \\ 2 \\$                 | 3   37<br>17<br>2                     | 2<br>14<br>9<br>3<br>5<br>1             | 1<br>1<br>2<br>3<br>2          | ·····              | 1<br>2<br><br>11<br>2      | 1<br><br>2 |                   | <br>1<br><br>1 | 2                        | 2                     | 1<br>2<br>6<br> | 9<br>3<br>13                                     |                    | 2                         | 3<br>6<br>1<br>3<br>                      |             |                     | 1<br>8<br>4<br>1<br>5<br>1 | · · · · · · · · · · · · · · · · · · · | ••••     | 4124173                                | 3         | 17<br>17<br>15<br>36<br>8<br>60<br>10  |
| Total                                                                                                                                                               |                                                        | 121            | 112                | 233             | 94                | 69                    | 163            | 59                      | 6                         | 11                          | 10                         | 9                                          | 24                                    | 34                                      | 9                              | 1                  | 16                         | 3          |                   | 2              | 6                        | 7                     | 16              | 40                                               |                    | 2                         | 24                                        |             | 2                   | 20                         |                                       |          | 22                                     | 3         | 163                                    |
| MARCH.<br>Greenwich East<br>Union Workhouse<br>Greenwich West<br>Dreadnought Hospital<br>St. Paul, Deptford<br>St. Nicholas, Deptford                               |                                                        | 20<br>57<br>17 | 31<br><br>44<br>10 | 51<br>101<br>27 | 30<br><br>27<br>5 | <br>16<br><br>29<br>4 | 46<br>56<br>9  | 1<br>17<br>26<br>4      | <br>1<br>                 |                             |                            | 1<br><br>3<br>2<br>2<br>4<br>1             | 6<br>5<br>4<br>1<br>6                 | 4<br>10<br>10<br>9<br><br>6<br>1        | 1<br>5<br><br>4<br><br>1       | ·····<br>····      | 2<br>1<br>6                | <br>1      |                   |                | 2<br>1                   | 3                     |                 | 6<br>8<br>1<br>12<br>1<br>8<br>3<br>39           | <br>1<br><br>4<br> | 2<br>2<br>3<br>           | 3<br>4<br>1<br>7<br><br>6<br>1<br>22      |             | 1                   | 4<br><br>2<br><br>18       |                                       |          | 4<br>1<br>2<br>6<br>1<br>11<br>2<br>27 | 1         | 21<br>15<br>19<br>39<br>7<br>56<br>9   |
| Total                                                                                                                                                               |                                                        | 116            | 100                | 216             | 95                | 71                    | 166            | 96                      | 7                         | 3                           | 12                         | 13                                         | 22                                    | 40                                      | 13                             |                    | 11                         | 1          | 3                 |                | 3                        | 0                     | 22              | 09                                               | 0                  | 1                         | 22                                        |             | 1                   | 10                         |                                       |          | 21                                     | 0         | 100                                    |
| FIRST QUARTER.<br>Greenwich East<br>Greenwich Hospital<br>Union Workhouse<br>Greenwich West<br>Dreadnought Hospital<br>St. Paul, Deptford<br>St. Nicholas, Deptford | 12628<br>2600<br>1000<br>18607<br>193<br>24899<br>7071 | 64             | <br>93<br>         | 157<br>320      | 80<br>            | <br>59<br>            | 182            | 3<br>47                 | 2<br><br>2<br><br>13<br>3 | 2<br>1<br>3<br>8<br>11<br>2 | 1<br><br>6<br>8<br>10<br>4 | 3256582                                    | $11 \\ 3 \\ 13 \\ 17 \\ 4 \\ 17 \\ 2$ | 9<br>34<br>23<br>23<br>23<br>           | 3<br>10<br>4<br>8<br>7<br>2    | 2                  | 3<br><br>4<br>1<br>29<br>3 |            | <br>1<br>5<br>1   | 1              | <br>6<br>4<br>3<br>2     | 1<br>7<br>2<br>5<br>2 | 4<br>21<br>3    | 14<br>18<br>2<br>37<br>8<br>40<br>7              | <br>1<br>          | 2<br>2<br>4<br><br>4<br>1 | $9 \\ 12 \\ 2 \\ 16 \\ 1 \\ 23 \\ 2 \\ 2$ |             | 1<br>1<br>          | 1<br>11<br>1               |                                       |          | 11<br>5<br>5<br>19<br>4<br>30<br>10    |           | 50<br>52<br>114<br>25<br>182<br>33     |
| Grand Total                                                                                                                                                         | 66998                                                  | 343            | 324                | 667             | 284               | 222                   | 506            | 174                     | 20                        | 27                          | 33                         | 31                                         | 67                                    | 118                                     | 34                             | 2                  | 40                         | 6          | 7                 | 2              | 15                       | 17                    | 61 1            | 126                                              | 5                  | 13                        | 65                                        | 1           | 3                   | 54                         |                                       | •••      | 84                                     | 7         | 506                                    |

в1

1859.