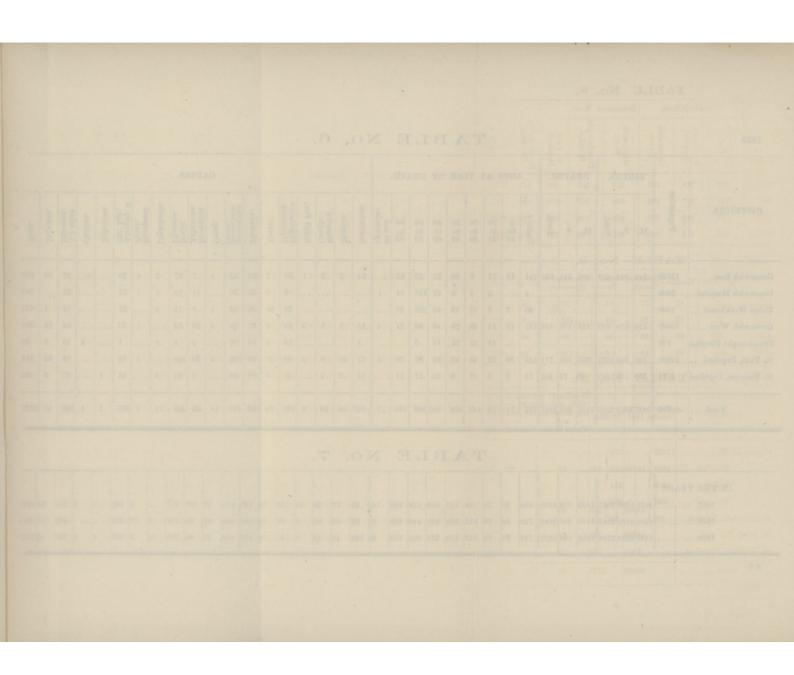

Table No. 6, comprises the total Births and Deaths for the past year, condensed in such order as to show you at a glance the actual numbers to be assigned to each division of the District; the numbers dying at certain specified ages; and the number of deaths to be attributed to each particular cause or disease throughout the several divisions of the District.

Table No. 7, will illustrate a comparative statement of the Births, and Deaths, the ages at which death took place, and the causes of those deaths during the past three years.

Table No. 8, will show you the comparative number of Deaths in the District caused by Epidemic Diseases, during the past four years.