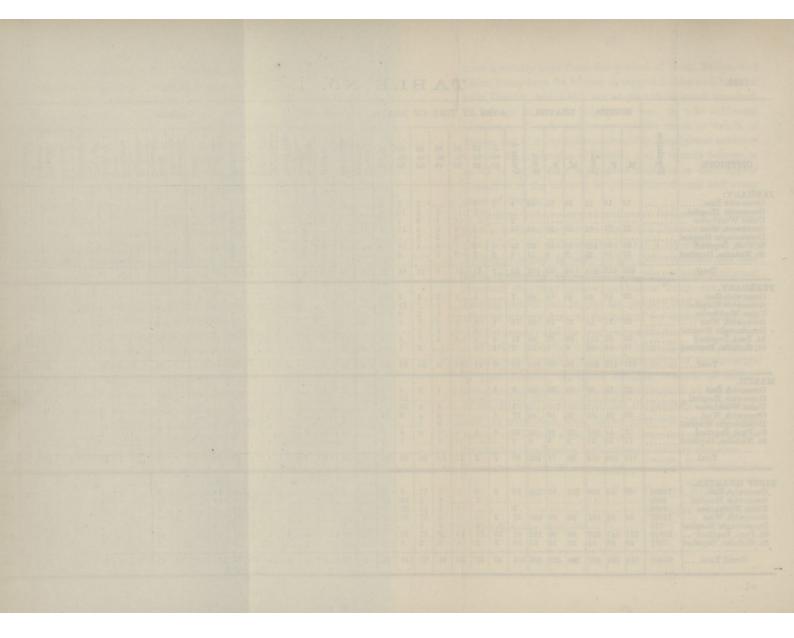

### TABLE No. 1.

| 1000.                                                                                                                                                               |                                                        |                |                    |                 |                   |                       |                |                         |                           |                             | +                          | A                                          | Ъ                                     | Г                                       | T                              | -                  |                            |            | Т                 | •              |                          |                       |                 |                                                  |                    |                           |                                           |             |                     |                            |                                       |          |                                        |           |                                        |
|---------------------------------------------------------------------------------------------------------------------------------------------------------------------|--------------------------------------------------------|----------------|--------------------|-----------------|-------------------|-----------------------|----------------|-------------------------|---------------------------|-----------------------------|----------------------------|--------------------------------------------|---------------------------------------|-----------------------------------------|--------------------------------|--------------------|----------------------------|------------|-------------------|----------------|--------------------------|-----------------------|-----------------|--------------------------------------------------|--------------------|---------------------------|-------------------------------------------|-------------|---------------------|----------------------------|---------------------------------------|----------|----------------------------------------|-----------|----------------------------------------|
|                                                                                                                                                                     |                                                        | BI             | RTH                | s.              | DE                | ATE                   | IS.            |                         | AGE                       | S A'                        | T TI                       | IME                                        | OF                                    | DE                                      | ATH                            |                    |                            |            |                   |                |                          |                       |                 |                                                  | CA                 | USI                       | ES.                                       |             |                     |                            |                                       |          |                                        |           | _                                      |
| DISTRICTS.                                                                                                                                                          | Population                                             | м.             | F.                 | Total.          | М.                | F.                    | Total.         | Under 5.                | 5<br>to<br>10             | 10<br>to<br>20              | 20<br>to<br>30             | 30<br>to<br>40                             | 40<br>to<br>60                        | 60<br>to<br>80                          | 80<br>to<br>90                 | 90 and<br>upwards. | Scarlatina.                | Measles.   | Hooping<br>Cough. | Small Pox.     | Diarrhea &<br>Dysentery. | Fever.                | Phthisis.       | Heart and Chest<br>Discoses, beside<br>Phthisis, | Croup.             | Intestinal<br>Affections. | Brain<br>Diseases.                        | Diphtheria. | Puerperal<br>Fever. | Atrophy &<br>Old Age.      | Influenza.                            | Cholera. | All other<br>Diseases.                 | Inquests. | Total.                                 |
| JANUARY.<br>Greenwich East<br>Greenwich Hospital<br>Union Workhouse<br>Greenwich West<br>Dreadnought Hospital<br>St. Paul, Deptford<br>St. Nicholas, Deptford       |                                                        | 21<br>57<br>12 | 31<br>51<br>14     | 52<br>108<br>26 | 25<br>28<br>9     | 24<br><br>38<br>5     | 49<br>66<br>14 | 2-<br>14<br><br>34<br>5 | <br>4<br>2                | 2<br>4<br>4<br>1            | <br>4<br>2<br>2<br>1<br>2  | $\begin{array}{c}1\\1\\2\\2\\1\end{array}$ | 2<br>2<br>5<br>6<br>2<br>4<br>        | 3<br>10<br>4<br>11<br><br>14<br>2<br>44 | 1<br>4<br>2<br>1<br><br>3<br>1 | 1                  | <br>12<br>1                | <br>1<br>1 | 1<br><br>2<br>1   |                | 2<br>1<br>               | 1<br>2<br>2<br>2      | 2563151         | 4<br>1<br>16<br>4<br>19<br>1                     |                    | 2<br><br>1<br>1           | 6<br>1<br>6<br>1                          | ·····<br>1  | -                   | 3<br>5<br>2<br>4           |                                       |          | 3<br>1<br>9<br>2<br>12<br>5            |           | 12<br>18<br>18<br>39<br>10<br>66<br>14 |
| Total                                                                                                                                                               |                                                        | 100            | 112                | 218             | 95                | 82                    | 177            | 59                      | 7                         | 13                          | 11                         | 9                                          | 21                                    | 22                                      | 12                             | 1                  | 13                         | 2          | 4                 |                | 5                        | 7                     | 23              | 47                                               |                    | 4                         | 19                                        | 1           |                     | 16                         |                                       |          | 35                                     | 1         | 177                                    |
| FEBRUARY.<br>Greenwich Hospital<br>Union Workhouse<br>Greenwich West<br>Dreadnought Hospital<br>St. Paul, Deptford<br>St. Nicholas, Deptford                        |                                                        | 23             | 31                 | <br>54<br>111   | 25<br>            | <br>19<br><br>32      | 44             | <br>16<br>              | <br>1<br><br>4<br>1       | 1<br><br>1<br>4<br>4<br>1   | 1<br><br>2<br>2<br>5<br>   | $2 \\ 1 \\ 2 \\ 1 \\ 2 \\$                 | 3   37<br>17<br>2                     | 2<br>14<br>9<br>3<br>5<br>1             | 1<br>1<br>2<br>3<br>2          | ·····              | 1<br>2<br><br>11<br>2      | 1<br><br>2 |                   | <br>1<br><br>1 | 2                        | 2                     | 1<br>2<br>6<br> | 9<br>3<br>13                                     |                    | 2                         | 3<br>6<br>1<br>3<br>                      |             |                     | 1<br>8<br>4<br>1<br>5<br>1 | · · · · · · · · · · · · · · · · · · · | ••••     | 4124173                                | 3         | 17<br>17<br>15<br>36<br>8<br>60<br>10  |
| Total                                                                                                                                                               |                                                        | 121            | 112                | 233             | 94                | 69                    | 163            | 59                      | 6                         | 11                          | 10                         | 9                                          | 24                                    | 34                                      | 9                              | 1                  | 16                         | 3          |                   | 2              | 6                        | 7                     | 16              | 40                                               |                    | 2                         | 24                                        |             | 2                   | 20                         |                                       |          | 22                                     | 3         | 163                                    |
| MARCH.<br>Greenwich East<br>Union Workhouse<br>Greenwich West<br>Dreadnought Hospital<br>St. Paul, Deptford<br>St. Nicholas, Deptford                               |                                                        | 20<br>57<br>17 | 31<br><br>44<br>10 | 51<br>101<br>27 | 30<br><br>27<br>5 | <br>16<br><br>29<br>4 | 46<br>56<br>9  | 1<br>17<br>26<br>4      | <br>1<br>                 |                             |                            | 1<br><br>3<br>2<br>2<br>4<br>1             | 6<br>5<br>4<br>1<br>6                 | 4<br>10<br>10<br>9<br><br>6<br>1        | 1<br>5<br><br>4<br><br>1       | ·····<br>····      | 2<br>1<br>6                | <br>1      |                   |                | 2<br>1                   | 3                     |                 | 6<br>8<br>1<br>12<br>1<br>8<br>3<br>39           | <br>1<br><br>4<br> | 2<br>2<br>3<br>           | 3<br>4<br>1<br>7<br><br>6<br>1<br>22      |             | 1                   | 4<br><br>2<br><br>18       |                                       |          | 4<br>1<br>2<br>6<br>1<br>11<br>2<br>27 | 1         | 21<br>15<br>19<br>39<br>7<br>56<br>9   |
| Total                                                                                                                                                               |                                                        | 116            | 100                | 216             | 95                | 71                    | 166            | 96                      | 7                         | 3                           | 12                         | 13                                         | 22                                    | 40                                      | 13                             |                    | 11                         | 1          | 3                 |                | 3                        | 0                     | 22              | 09                                               | 0                  | 1                         | 22                                        |             | 1                   | 10                         |                                       |          | 21                                     | 0         | 100                                    |
| FIRST QUARTER.<br>Greenwich East<br>Greenwich Hospital<br>Union Workhouse<br>Greenwich West<br>Dreadnought Hospital<br>St. Paul, Deptford<br>St. Nicholas, Deptford | 12628<br>2600<br>1000<br>18607<br>193<br>24899<br>7071 | 64             | <br>93<br>         | 157<br>320      | 80<br>            | <br>59<br>            | 182            | 3<br>47                 | 2<br><br>2<br><br>13<br>3 | 2<br>1<br>3<br>8<br>11<br>2 | 1<br><br>6<br>8<br>10<br>4 | 3256582                                    | $11 \\ 3 \\ 13 \\ 17 \\ 4 \\ 17 \\ 2$ | 9<br>34<br>23<br>23<br>23<br>           | 3<br>10<br>4<br>8<br>7<br>2    | 2                  | 3<br><br>4<br>1<br>29<br>3 |            | <br>1<br>5<br>1   | 1              | <br>6<br>4<br>3<br>2     | 1<br>7<br>2<br>5<br>2 | 4<br>21<br>3    | 14<br>18<br>2<br>37<br>8<br>40<br>7              | <br>1<br>          | 2<br>2<br>4<br><br>4<br>1 | $9 \\ 12 \\ 2 \\ 16 \\ 1 \\ 23 \\ 2 \\ 2$ |             | 1<br>1<br>          | 1<br>11<br>1               |                                       |          | 11<br>5<br>5<br>19<br>4<br>30<br>10    |           | 50<br>52<br>114<br>25<br>182<br>33     |
| Grand Total                                                                                                                                                         | 66998                                                  | 343            | 324                | 667             | 284               | 222                   | 506            | 174                     | 20                        | 27                          | 33                         | 31                                         | 67                                    | 118                                     | 34                             | 2                  | 40                         | 6          | 7                 | 2              | 15                       | 17                    | 61 1            | 126                                              | 5                  | 13                        | 65                                        | 1           | 3                   | 54                         |                                       | •••      | 84                                     | 7         | 506                                    |

в1

1859.