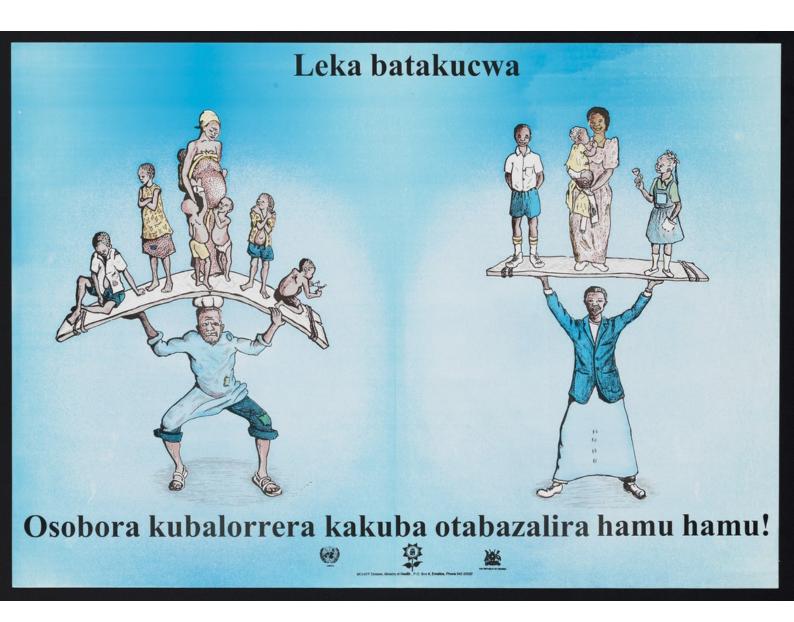

A poor large family compared to a light contented smaller family: family planning in Uganda. Colour lithograph by Ministry of Health Family Planning Division, ca. 2000.