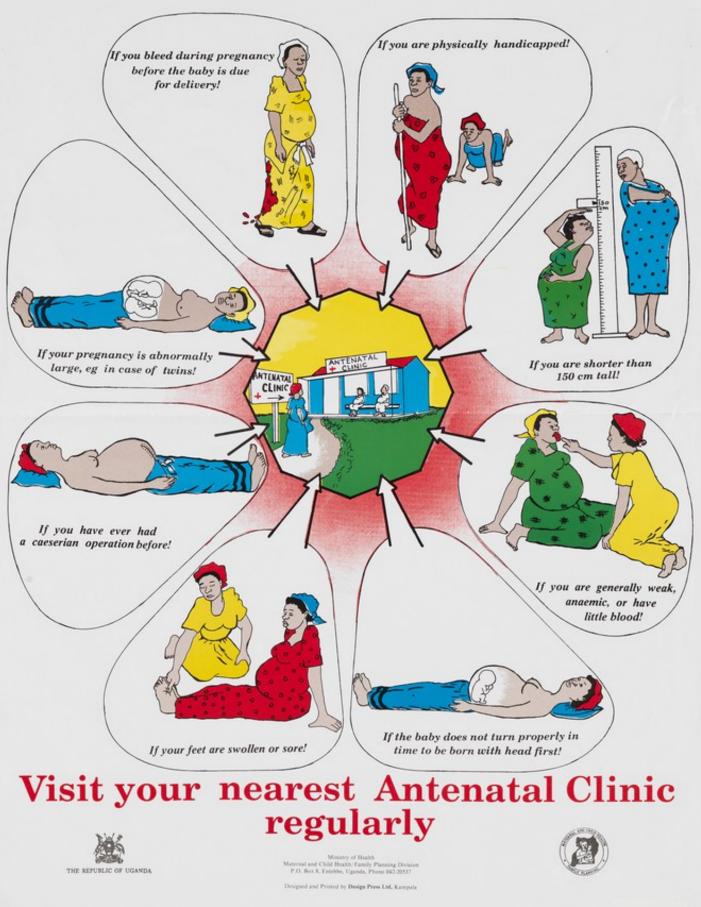

Illustrated risk factors for safe motherhood in Uganda. Colour lithograph by Ministry of Health Family Planning Division, ca. 2000.

## RISK FACTORS FOR SAFE MOTHERHOOD