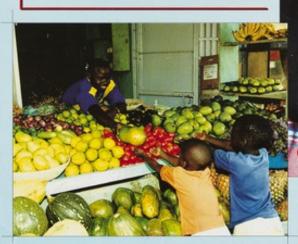

Ways in which children receive vitamin A in Uganda: a calendar for 2001. Colour lithograph by Ministry of Health, 2001.