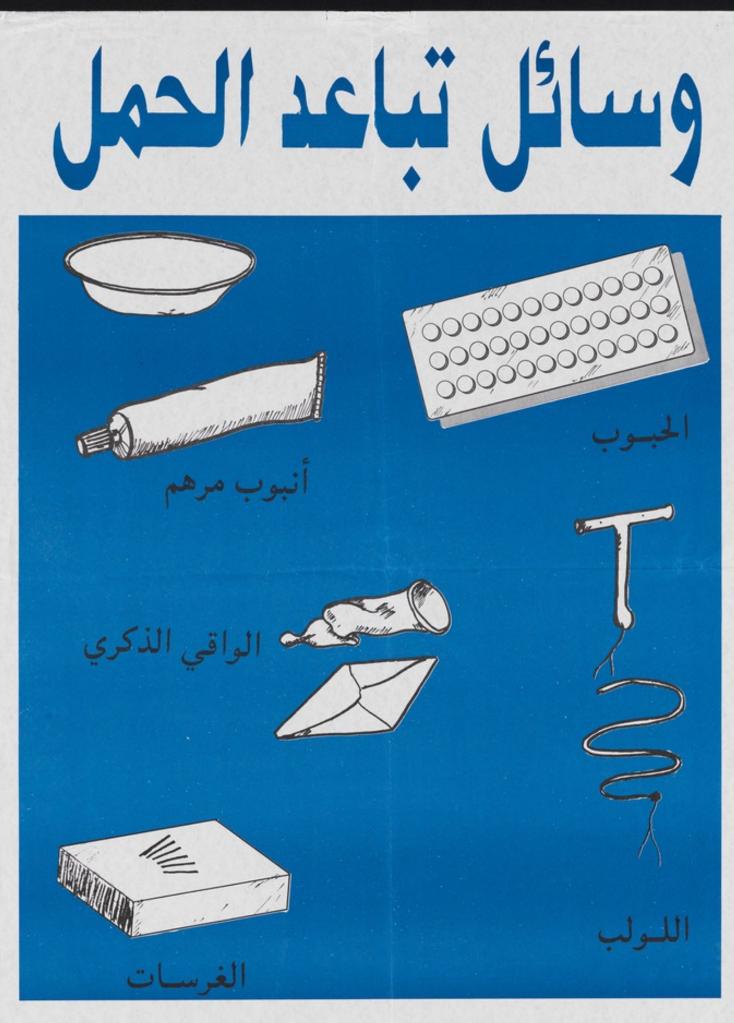

Various contraceptive methods: family planning in Sudan. Colour lithograph by Ahfad Reproductive Health Center, ca. 1999.