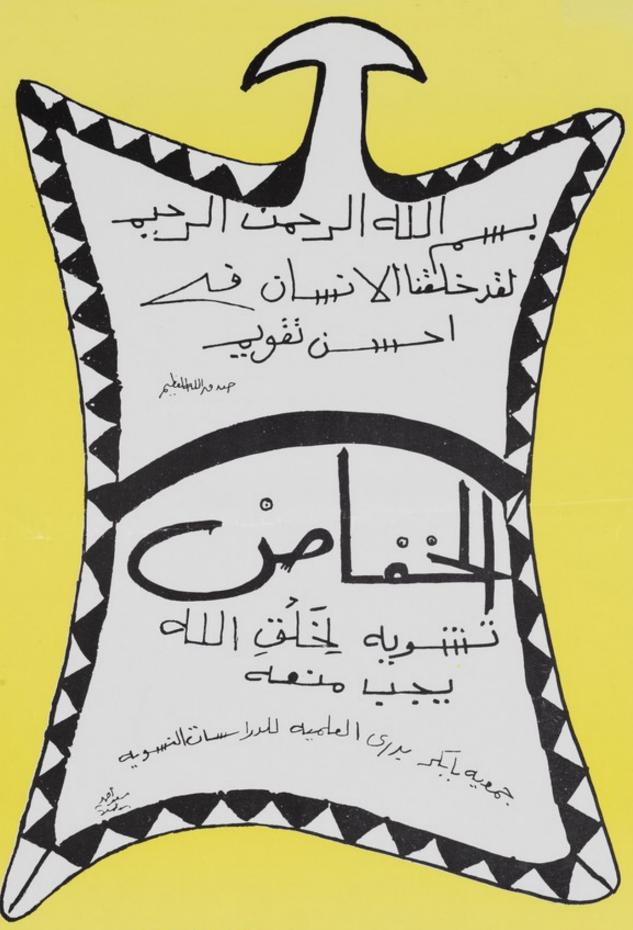

A white chart containing Arabic text about female genital mutilation in Sudan. Colour lithograph by Ahfad Reproductive Health Centre, ca. 1999.

## **Publication/Creation**

Sudan: [Ahfad University for Women], [1999?]

Wellcome Collection 183 Euston Road London NW1 2BE UK T +44 (0)20 7611 8722 E library@wellcomecollection.org https://wellcomecollection.org

جامعة الأحفاد للبنات بالتعاون مع مشروع الأحفاد للصحة الإنجابية

بدعم من صندوق الامم المتحدة للسكان