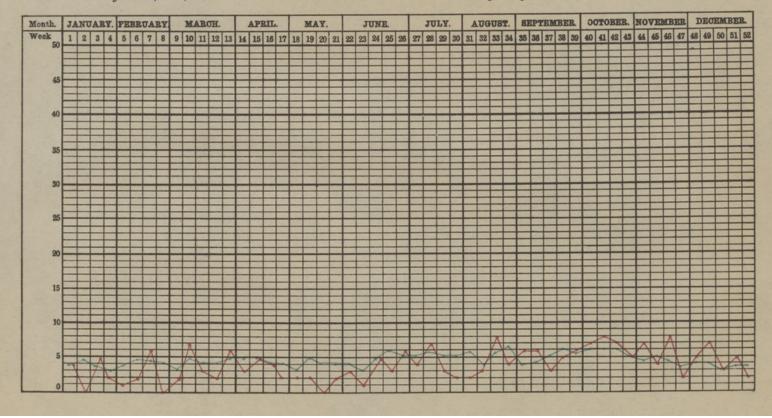

| -         | - | -        | -  | - | -  |    | -       | 1  | -   | 1        | 2       | 1   | 1   | -        | 1   | -        | -        | _ |
| Sarcoma               | 66   | 8       | 5         | 4 | 2        | 3  | - | 3  | 3  | 7       | 4  | 8   | 3        | 5       | 3   | 5   | 2        | -   | 1        | -        | - |
|                       |      | -       |           |   |          | -  |   |    |    |         | -  |     |          | -       | 1   |     | -        |     |          |          |   |
| Totals                | 949  | 8       | 5         | 4 | 3        | 5  | 1 | 12 | 15 | 36      | 65 | 106 | 122      | 153     | 124 | 107 | 106      | 34  | 35       | 2        | 6 |

#### DIPHTHERIA.

Notifications, 1910, marked Red.

Average 10 years, 1901-1910, marked Green.



#### Heart Diseases.

151 deaths were due to this cause, which number is 1 below that for the previous year. This refers to organic or valvular disease of the heart.

#### Suicides.

11 persons committed suicide in 1910, viz., 3 by poison, 5 by hanging, 2 by cut or stab, and 1 by precipitation from an elevated place.

90 deaths were due to accidents, against 58 in the previous year. Particulars will be found in the extended table of the Causes of Death in the Appendix.

#### Other Violent Causes.

There were no deaths by homicide during the year under report,

### II.—NOTIFICATION OF INFECTIOUS DISEASE.

In Table III. of Appendix will be found particulars of infectious diseases notified during

the year under report.

The number of cases notified was 746, compared with 810 in 1909, and 1