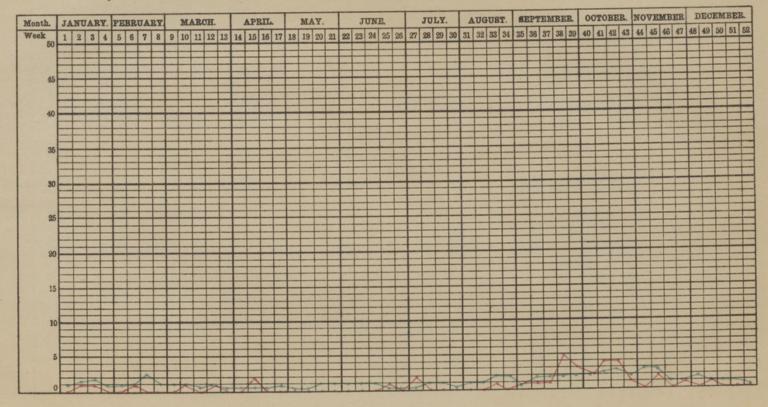

## Report on the sanitary condition of the Borough of Bermondsey for the year 1910.