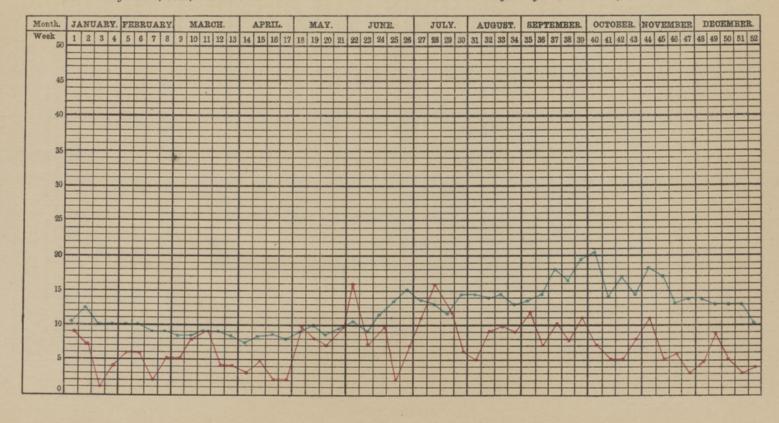

## Report on the sanitary condition of the Borough of Bermondsey for the year 1910.