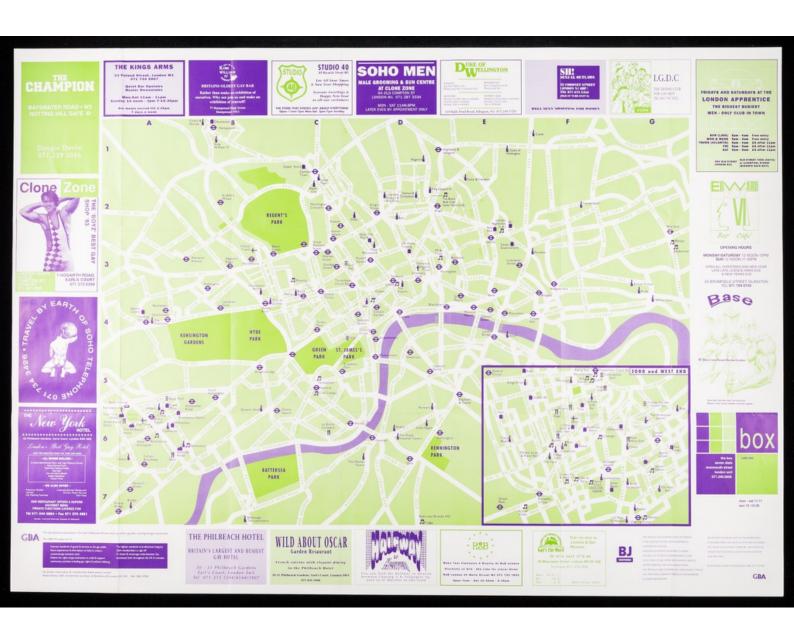

A cosy and discreet restaurant in Central London. Singles welcom Young dining companior always available.

30 Winchester Street. Pimlico, London SW1 Great Britain

(081) 964 1234

| ( NOTICE BOA  | RDA     | MAIL BO    | XES )  |
|---------------|---------|------------|--------|
| CORNER MONTHS | Garage. | MEDINE YOU | town f |
| M. secons     | min,    | MONENTS.   | Att    |
| THE RESERVE   | -       |            | 200    |
| Borrens Ball  | 100     | SHEET !    | 8881   |
| CHAIL         | N       | FINE       | 122    |