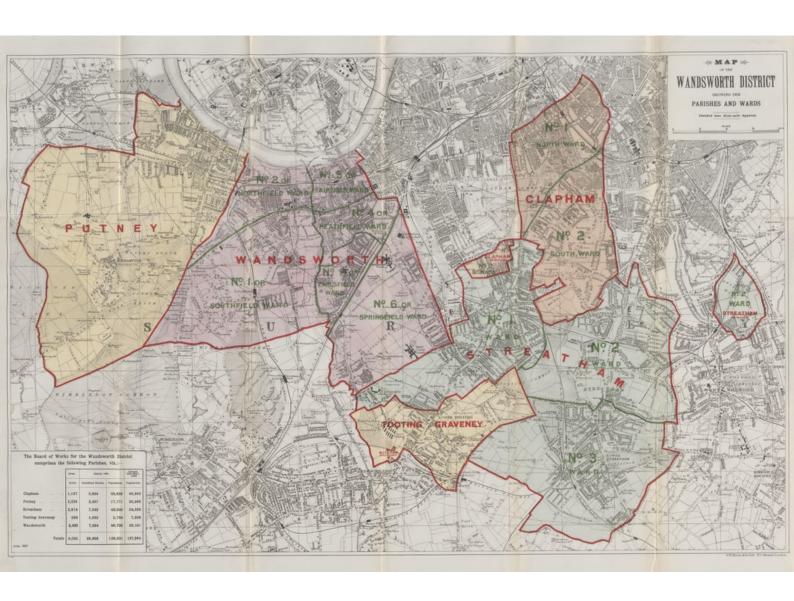

Image source should be attributed as specified in the full catalogue record. If no source is given the image should be attributed to Wellcome Collection.

WANDSWORTH

FORTY-FIRST

4388