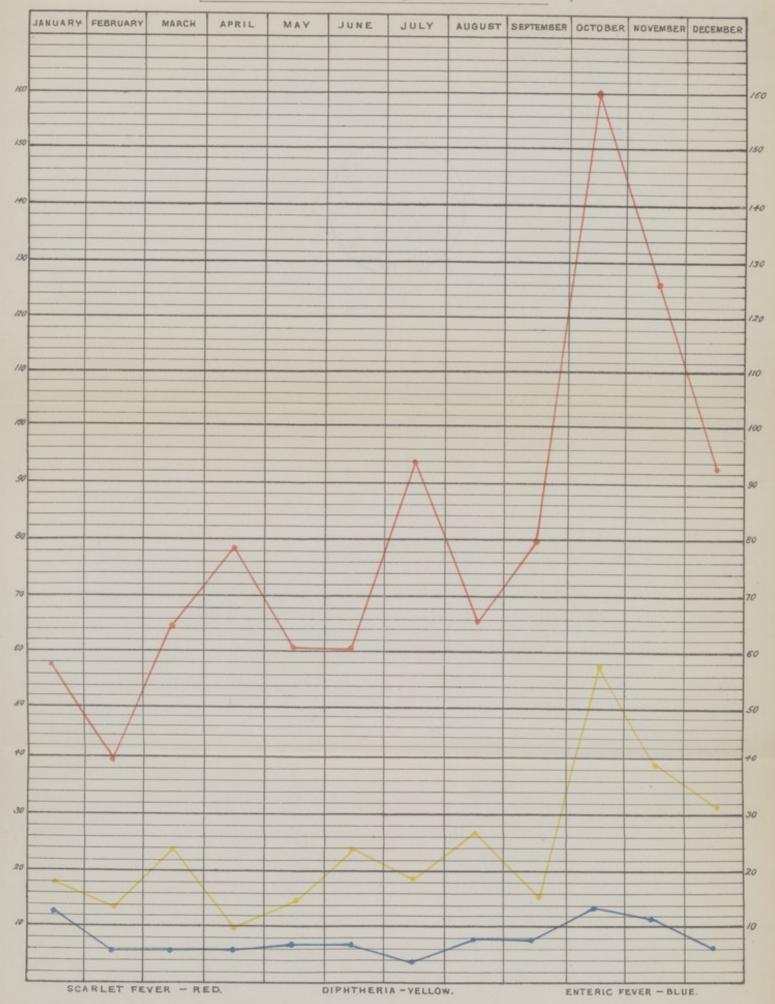

f the preceding years. Scarlet Fever showed epidemic prevalence in 1896, after a lull of two years. The cases notified numbered 983, less than in the last epidemic year 1893, when they numbered 1,256. The appended chart shows the number notified in each month of the year, and it shows the maximum prevalence to have been in October, when 160 cases were notified. There was a steady rise from June, 62 cases, to October, broken, however, by the August fall. The number removed to hospital was 568 or 55.5 per cent of all the cases.

There was again considerable want of hospital accommodation experienced during the autumn months, especially

CHART showing the number of notifications of SCARLET FEVER, DIPHTHERIA and ENTERIC FEVER received in the entire District during each month of the year 1896





in October. It was often impossible to obtain the admission of patients for a week or more after application had been made, but the Metropolitan Asylums Board minimised it as much as possible by removing first those cases marked as urgent by Medical Officers of Health. it is clear that there is not sufficient provision of hospital beds to take in all those who desire admission during time of epidemic. It is a question whether it is right that the class of people, very much above the poor or artizans, who now largely fill the beds, should be entitled to free nursing and medical treatment at the expense of the ratepayers. Though it is probably on the whole to the advantage of the public, in the limitation of infectious diseases, it must entail even yet a vast increase of expenditure to d