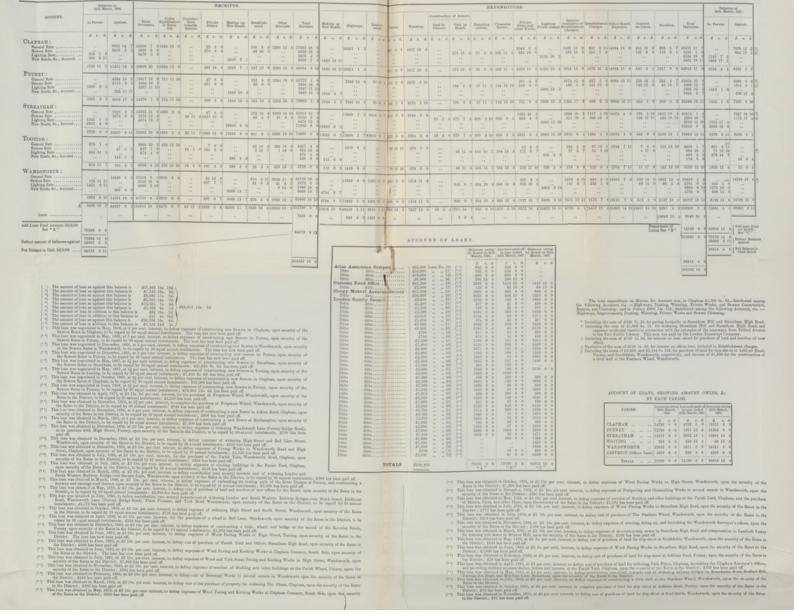

|     |    | 874    | 3  | 10 |          |    |    |
| "             | 39         | Banke      | rs       |              |     |    | 38,440 | 0  | 8  | 39,314   | 4  | 6  |
|               |            |            |          |              |     |    |        | -  | -  | 0054 050 | 10 | _  |
|               |            |            |          |              |     |    |        |    |    | £254,353 | 12 | 6  |
|               |            |            |          |              |     |    |        |    |    |          |    |    |

Examined and allowed by us,

(Signed) SIDNEY M. QUENNELL, Auditors.

(Signal) Signal M. Offixeria.

#### THE BOARD OF WORKS FOR THE WANDSWORTH DISTRICT.

Account in detail, showing the Receipts and Expenditure of the Board for the year ended March 25th, 1897.











# Sanitary Department.

## REPORT

ON THE

## Health and Hanitary Condition

OF THE SEVERAL PARISHES COMPRISED IN THE

## WANDSWORTH DISTRICT

DURING THE YEAR 1896

BY THE

## EDICAL OFFICERS OF HEALTH

TOGETHER WITH THE

Report of the Public Analyst.

## REPORT

SHEE MO

Dealth and Panitary Condition

OF THE SEVERAL PARISHES COMPRISED IN THE

## WANDSWORTH DISTRICT

DURING THE YEAR 1896

SHI AS

MEDICAL OFFICERS OF HEALTH

MHT HTIW MEHTEDOT

Report of the Unblic Analyst.

To the Board of Works for the Wandsworth District.

GENTLEMEN,

We have the honour to present our Annual Report on the Health, Sanitary Condition, and Vital Statistics of the Wandsworth District, for the year 1896.

The mortality rates compare favourably with those of recent years and generally the following st