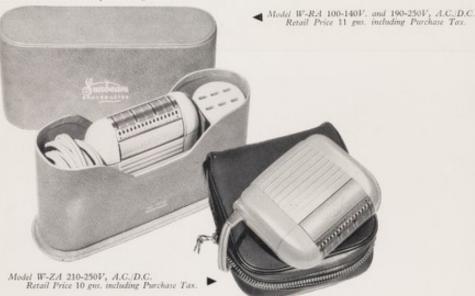

# **M** SHAVEMASTER

Available in 2 Models-both packed in genuine leather cases.

## Sunbeam shavemaster

| CAT. No. |                                                    | RETAIL PR | ICE DEALER'S          | COST        |  |
|----------|----------------------------------------------------|-----------|-----------------------|-------------|--|
| W-ZA     | Shavemaster in Real Leather Gift Case, A.C. or     | £10 10    | 0 68 6                | 1 Complete  |  |
|          | D.C., 210-250V. (Std. Pkg. 6-Shipping wt. 7 lbs.)  | 8 15      | 9 6 11                | 10 List     |  |
|          |                                                    | 1 14      | 3 1 14                | 3 P.T.      |  |
| W-RA     | Shavemaster in Real Leather Upright Gift Case,     | 11-11     | 0 9 2                 | 10 Complete |  |
|          | A.C. or D.C., Dual Voltage 100-140V. and 190-250V. | 9 12      | 8 7 4                 | 6 List      |  |
|          | (Std. Pkg. 6—Shipping wt. 12 lbs.)                 | 1 18      | 4 1 18                | 4 P.T.      |  |
|          | ACCESSORIES FOR SI                                 | HAVE      | MASTE                 | R           |  |
| 1750     | Comb and Cutter Set (for Models W-ZA and W-RA      | 1 10      | 0 1 3                 | 8 Complete  |  |
|          | and all other Model W Shavemasters)                | 1 5       | 3 18                  | 11 List     |  |
|          |                                                    | 4         | 9 4                   | 9 P.T.      |  |
| 840      | Comb and Cutter Set (for Model S)                  | 1 5       | 11 1 0                | 5 Complete  |  |
|          |                                                    | 1 1       | 10 16                 | 4 List      |  |
|          |                                                    | 4         | 1 4                   | 1 P.T.      |  |
| 475      | Comb and Cutter Set (for Models R and M)           | 18        | 3 14                  | 5 Complete  |  |
|          |                                                    | 15        | 4 11                  | 6 List      |  |
|          |                                                    | 2         | 11 2                  | P.T.        |  |
| 000      | Sharpening Compound                                | 2         | 6                     | 101         |  |
|          | DELIVERY: Carriage Paid Road Transport.            |           | TERMS: Nett, 30 days. |             |  |