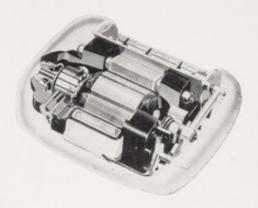

## Why SUNBEAM SHAVEMASTER has ONE BIGGER, SINGLE HEAD

instead of a number of smaller heads

Model W Shavemaster

The amooth, comfortable, continuous-round Sunbeam head is bigger and has over 3,000 shaving edges—more than any other electric shaver. The lightning fast cutter makes OVER 24 MILLION ACTUAL SHAVING ACTIONS PER MINUTE—more than any shaver with multiple heads.

### SHAVEMASTER

is the only shaver with a 16-bar armature REAL MOTOR and exclusive crankshaft drive mechanism.