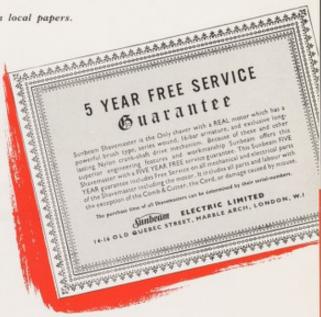

### AND THIS GUARANTEE WILL GLINCH SALES

Sunbeam Shavemaster is so completely outstanding in performance that every man who shaves will find it instantly superior to any method he has ever used, whether soup-andblade or an electric.

It fits every curve of the face . . . under the chin, over the neck, SMOOTH and COM-FORTABLE at all times. No beard too tough—no skin too tender.

Sunbeam Shavemaster can be actually sharpened by the user. A tube of Self-Sharpening Compound with simple instructions for use is included with every Shavemaster.