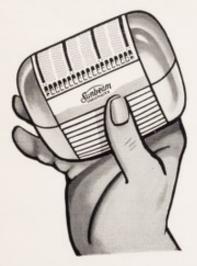

# **M** SHAVEMASTER

Available in 2 Models-both packed in genuine leather cases.

## Why SUNBEAM SHAVEMASTER has ONE BIGGER, SINGLE HEAD

instead of a number of smaller heads

Model W Shavemaster

The amooth, comfortable, continuous-round Sunbeam head is bigger and has over 3,000 shaving edges—more than any other electric shaver. The lightning fast cutter makes OVER 24 MILLION ACTUAL SHAVING ACTIONS PER MINUTE—more than any shaver with multiple heads.