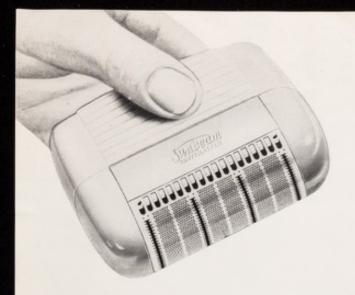

## Why SUNBEAM SHAVEMASTER has ONE BIGGER, SINGLE HEAD

instead of a number of smaller heads

Model W Shavemaster

The amooth, comfortable, continuous-round Sunbeam head is bigger and has over 3,000 shaving edges—more than any other electric shaver. The lightning fast cutter makes OVER 24 MILLION ACTUAL SHAVING ACTIONS PER MINUTE—more than any shaver with multiple heads.

### SHAVEMASTER

is the only shaver with a 16-bar armature REAL MOTOR and exclusive crankshaft drive mechanism.