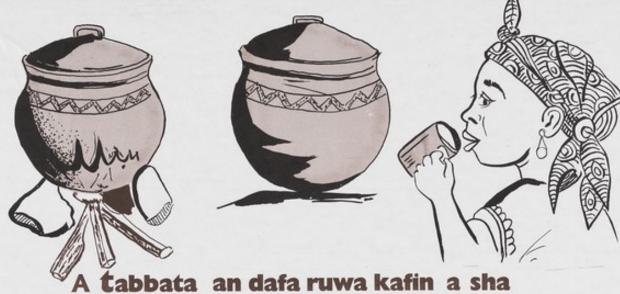

A mother performing various domestic tasks related to sanitation: cholera prevention in Nigeria. Colour lithograph by Northern League of NGO's, ca. 1997.

Wellcome Collection 183 Euston Road London NW1 2BE UK T +44 (0)20 7611 8722 E library@wellcomecollection.org https://wellcomecollection.org

Kare Iyalanku daga cutar

**KWALARA** 

A tabbata an rufe abinci yayin da ba'a amfani da shi