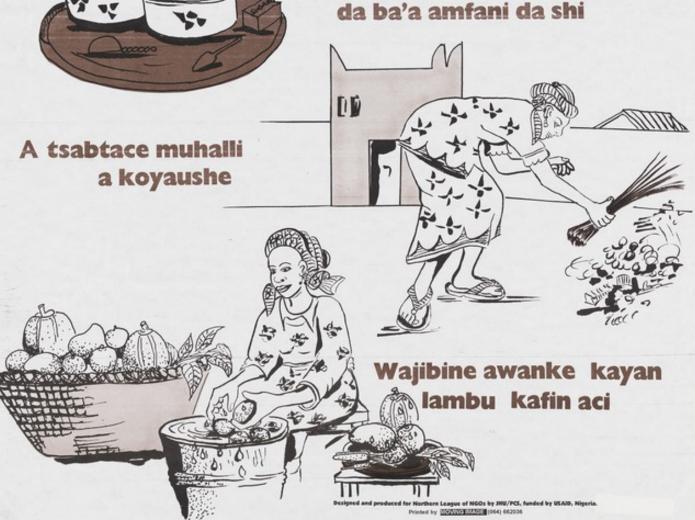

A mother performing various domestic tasks related to sanitation: cholera prevention in Nigeria. Colour lithograph by Northern League of NGO's, ca. 1997.

Wellcome Collection 183 Euston Road London NW1 2BE UK T +44 (0)20 7611 8722 E library@wellcomecollection.org https://wellcomecollection.org

Kare Iyalanku daga cutar

**KWALARA** 

A tabbata an rufe abinci yayin da ba'a amfani da shi