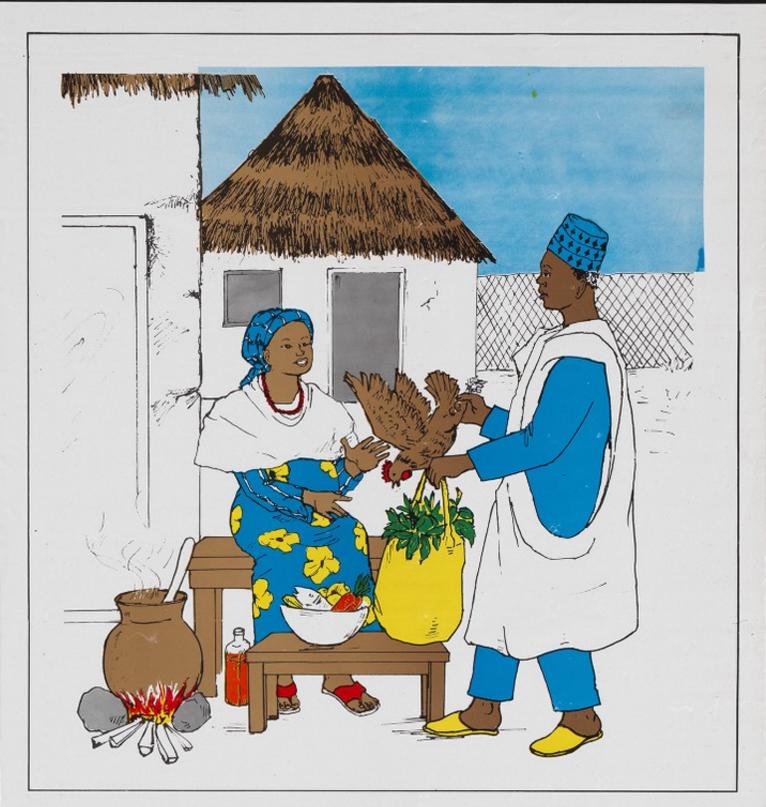

A man brings a live chicken to a pregnant woman about to prepare a nutritious meal: The Bauchi State Mothercare Project in Nigeria. Colour lithograph by Bauchi State Mothercare Project, ca. 1994.

Wellcome Collection 183 Euston Road London NW1 2BE UK T +44 (0)20 7611 8722 E library@wellcomecollection.org https://wellcomecollection.org

Lalle ne kici abinci masu gina jiki da kare cutuka. Sune kamar kifi, kaza, nama, ganye da 'ya 'yan itace irin su mangoro, lemo, ayaba da irin - irinsu sannan kuma da tuwo. Wannan zai taimakeki ki samu lafiya da karfi lokacin nakuda da haifuwa. Haka kuma yaronki zai zama mai cikakkiyar lafiya.