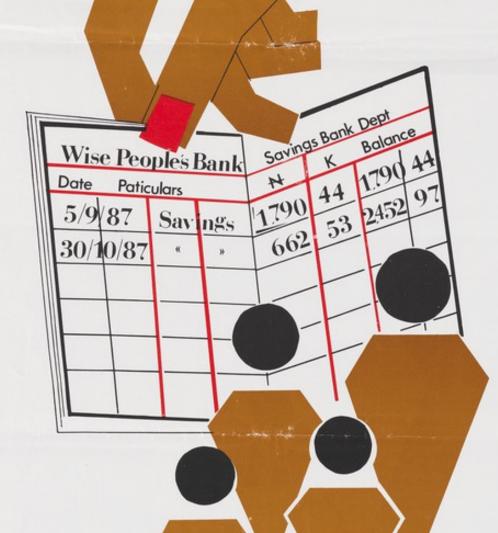

A hand holding saving account book from the Wise People's Bank: family planning in Nigeria. Colour lithograph by Nigerian Educational Research & Development Council, ca. 1990.