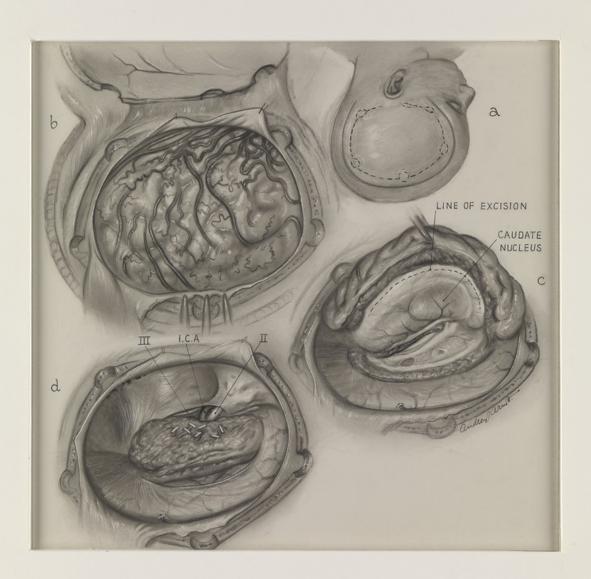

Hemispherectomy in an adult patient: four figures. Carbon dust drawing by A.J. Arnott, 1960.