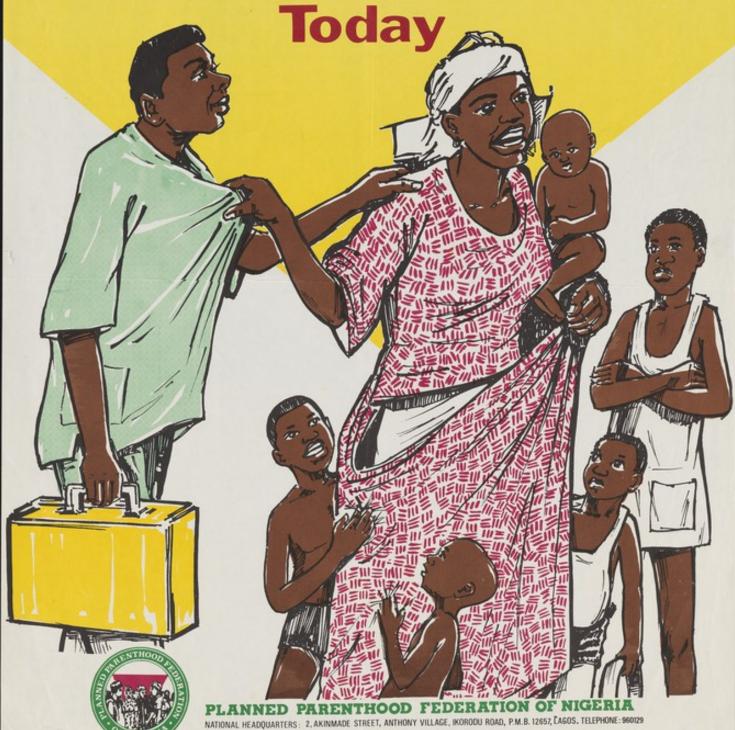

A mother with her many children pulls at the overalls of a doctor: family planning in Nigeria. Colour lithograph by Kelvin & Associates Ltd for Planned Parenthood Federation of Nigeria, ca. 2000.

## DON'T have the CHILDREN you cannot Cater for ...

Start Family Planning

Visit Family Planning Clinic

At: