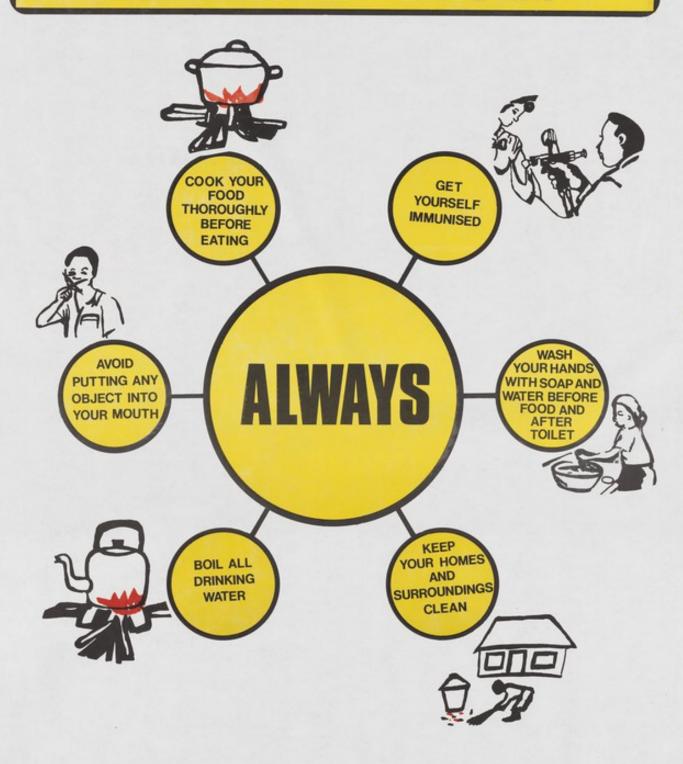

# Illustrated diagram of how to prevent cholera in Nigeria. Colour lithograph by Federal Health Education Unit of Lagos, ca. 2000.

# TO PREVENT CHOLERA

DESIGNED AND ISSUED BY FEDERAL HEALTH EDUCATION UNIT LAGOS

AND PRINTED BY SAMIC (NIG.) ENTERPRISES