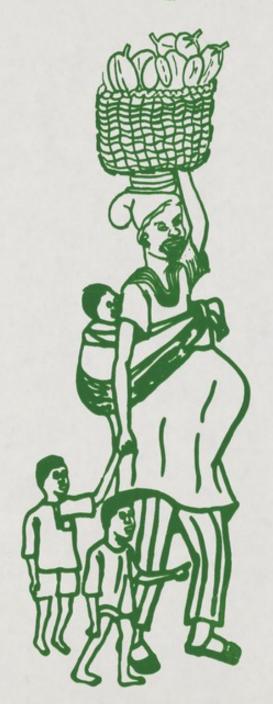

A pregnant mother bearing a basket of fruit on her head with her three young children: family planning in Nigeria. Colour lithograph by Health Education Unit Abeokuta, ca. 2000.