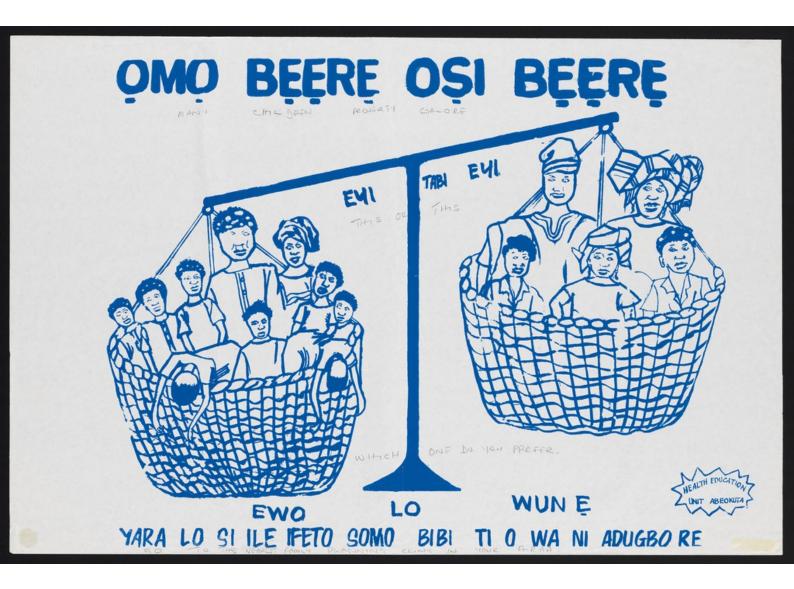

## Scales bearing the weight of a large and small family: family planning in Nigeria. Colour lithograph by Health Education Unit Abeokuta, ca. 2000.