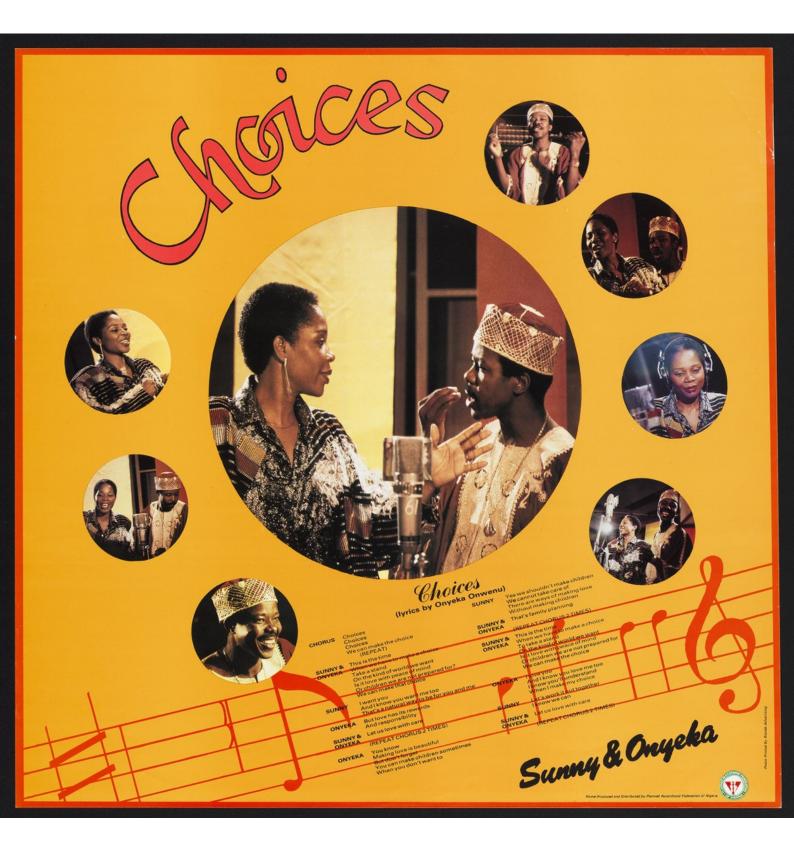

Singers Onyeka Onwenu and King Sunny Ade recording their song 'Choices' promoting family planning in Nigeria. Colour lithograph by Planned Parenthood Federation of Nigeria, ca. 198-.