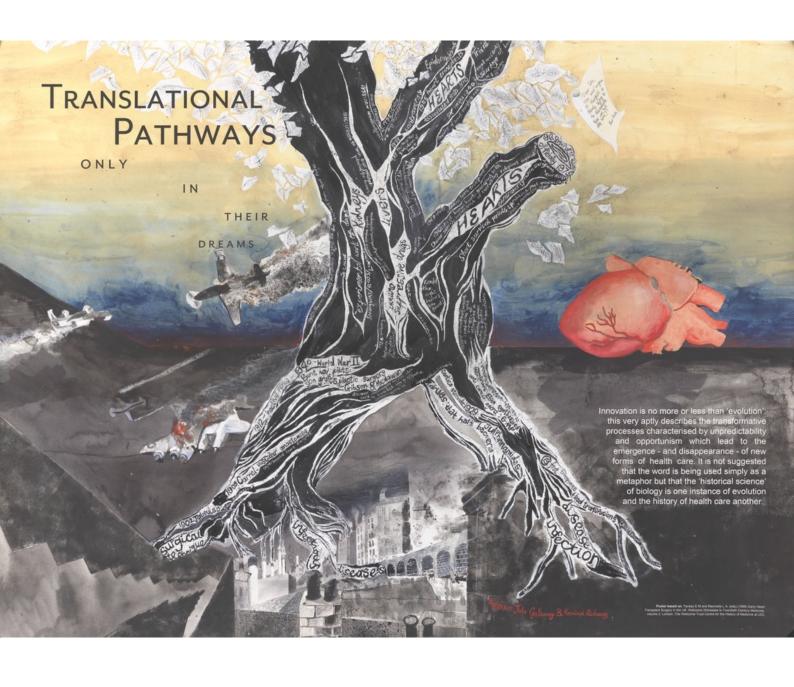

A tree showing the evolution of health care in the twentieth century. Colour print by J. Galloway and R. Richards, 2011.