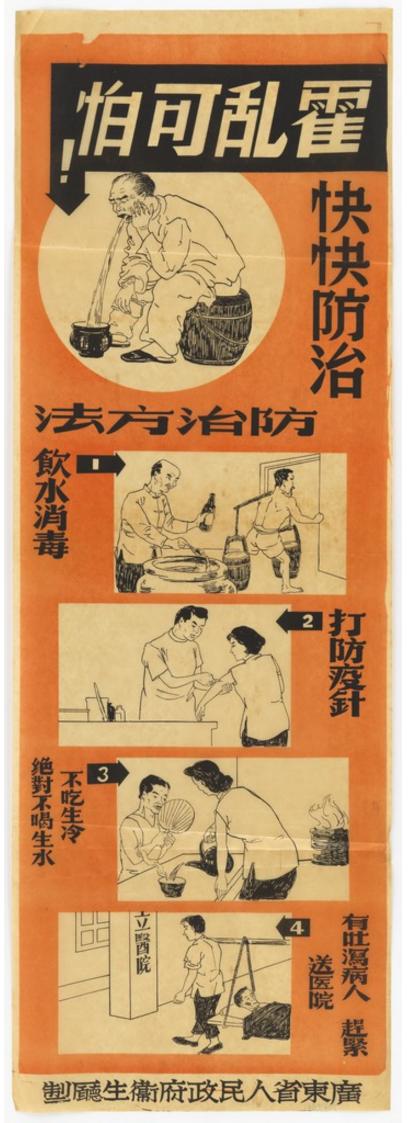

A man vomiting and with diarrhoea owing to infected water; and four scenes related to the results of water infection. Colour lithograph, 1952 (?).