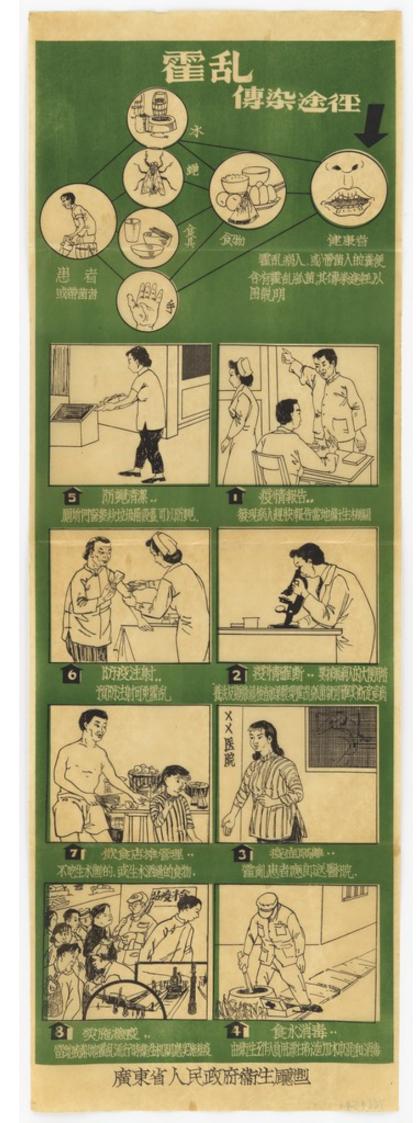

Pathways of cholera infection: water, food, etc; and methods of hygiene. Colour lithograph, 1952 (?).