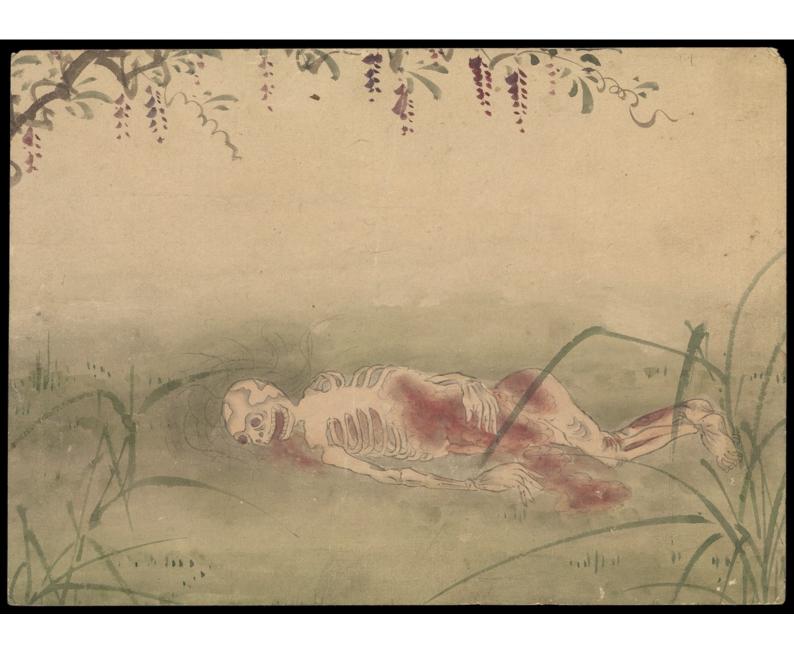

## Kusōzu: the death of a noble lady and the decay of her body. Watercolours.

## **Publication/Creation**

[between 1700 and 1799?]

## **Persistent URL**

https://wellcomecollection.org/works/m4pnfgjd

## License and attribution

You have permission to make copies of this work under a Creative Commons, Attribution license.

This licence permits unrestricted use, distribution, and reproduction in any medium, provided the original author and source are credited. See the Legal Code for further information.

Image source should be attributed as specified in the full catalogue record. If no source is given the image should be attributed to Wellcome Collection.