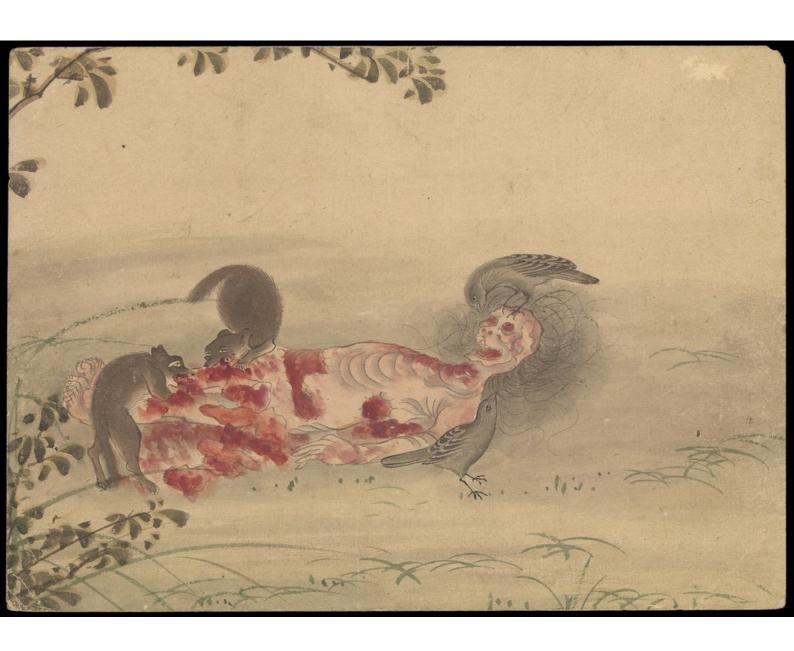

## Kusōzu: the death of a noble lady and the decay of her body. Watercolours.

## **Publication/Creation**

[between 1700 and 1799?]

## **Persistent URL**

https://wellcomecollection.org/works/m4pnfgjd

## License and attribution

You have permission to make copies of this work under a Creative Commons, Attribution license.

This licence permits unrestricted use, distribution, and reproduction in any medium, provided the original author and source are credited. See the Legal Code for further information.

Image source should be attributed as specified in the full catalogue record. If no source is given the image should be attributed to Wellcome Collection.