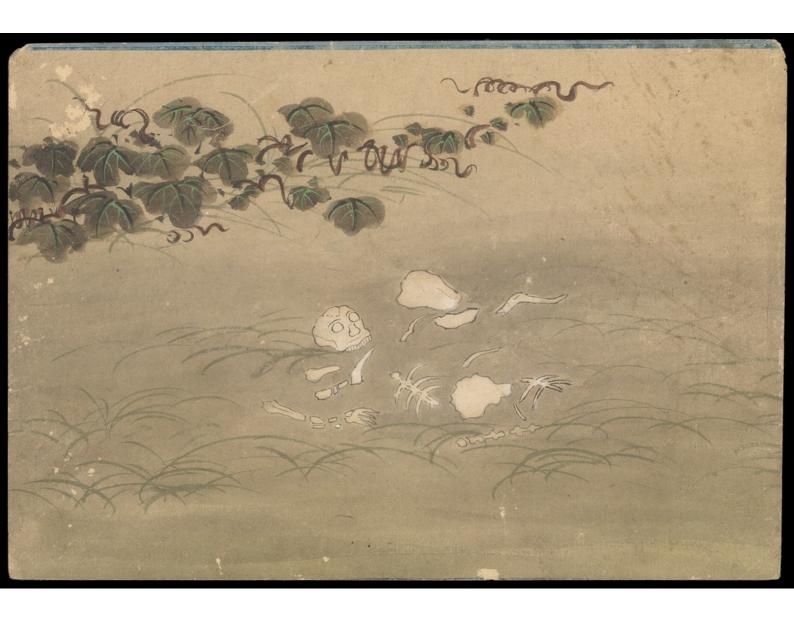

## Kusōzu: the death of a noble lady and the decay of her body. Watercolours.

## **Publication/Creation**

[between 1700 and 1799?]

## **Persistent URL**

https://wellcomecollection.org/works/m4pnfgjd

## License and attribution

You have permission to make copies of this work under a Creative Commons, Attribution license.

This licence permits unrestricted use, distribution, and reproduction in any medium, provided the original author and source are credited. See the Legal Code for further information.

Image source should be attributed as specified in the full catalogue record. If no source is given the image should be attributed to Wellcome Collection.