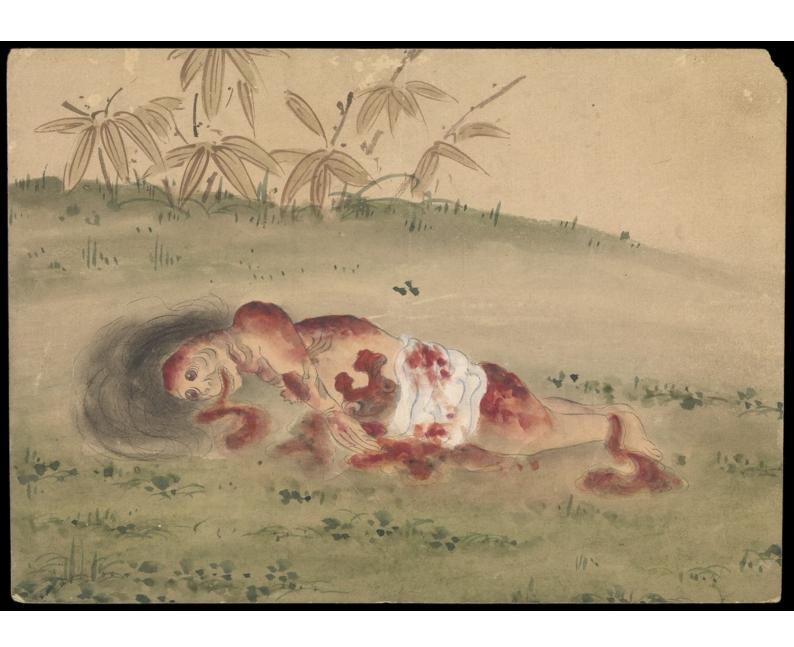

## Kusōzu: the death of a noble lady and the decay of her body. Watercolours.

## **Publication/Creation**

[between 1700 and 1799?]

## **Persistent URL**

https://wellcomecollection.org/works/m4pnfgjd

## License and attribution

You have permission to make copies of this work under a Creative Commons, Attribution license.

This licence permits unrestricted use, distribution, and reproduction in any medium, provided the original author and source are credited. See the Legal Code for further information.

Image source should be attributed as specified in the full catalogue record. If no source is given the image should be attributed to Wellcome Collection.