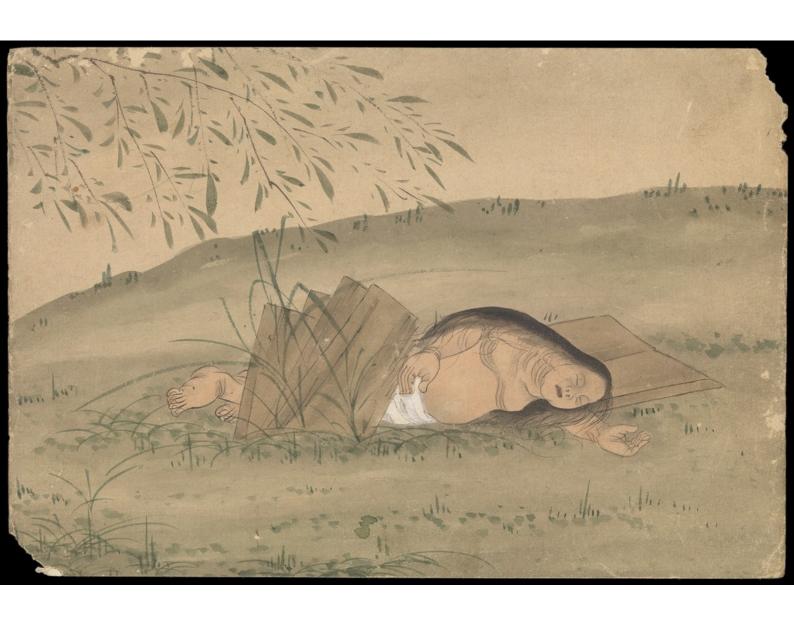

## Kusōzu: the death of a noble lady and the decay of her body. Watercolours.

## **Publication/Creation**

[between 1700 and 1799?]

## **Persistent URL**

https://wellcomecollection.org/works/m4pnfgjd

## License and attribution

You have permission to make copies of this work under a Creative Commons, Attribution license.

This licence permits unrestricted use, distribution, and reproduction in any medium, provided the original author and source are credited. See the Legal Code for further information.

Image source should be attributed as specified in the full catalogue record. If no source is given the image should be attributed to Wellcome Collection.