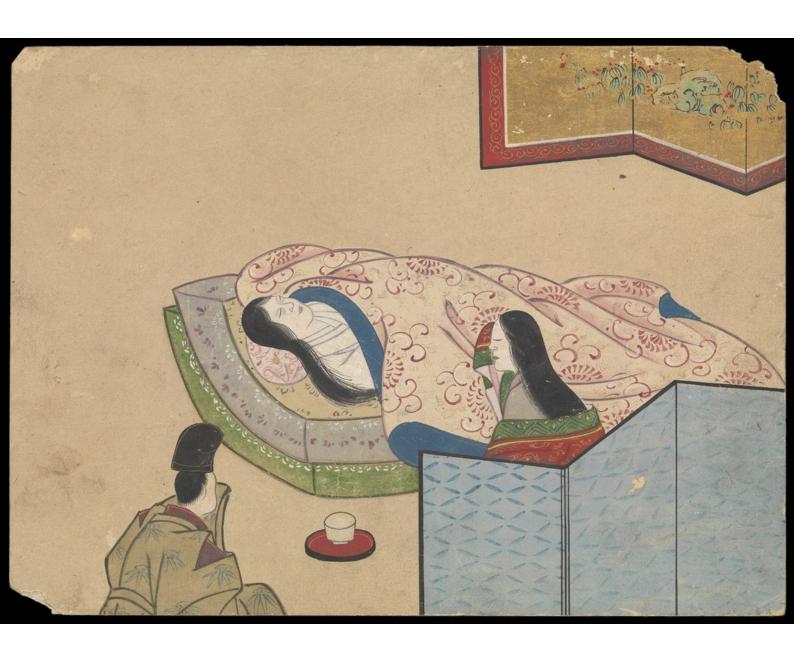

## Kusōzu: the death of a noble lady and the decay of her body. Watercolours.

## **Publication/Creation**

[between 1700 and 1799?]

## **Persistent URL**

https://wellcomecollection.org/works/m4pnfgjd

## License and attribution

You have permission to make copies of this work under a Creative Commons, Attribution license.

This licence permits unrestricted use, distribution, and reproduction in any medium, provided the original author and source are credited. See the Legal Code for further information.

Image source should be attributed as specified in the full catalogue record. If no source is given the image should be attributed to Wellcome Collection.