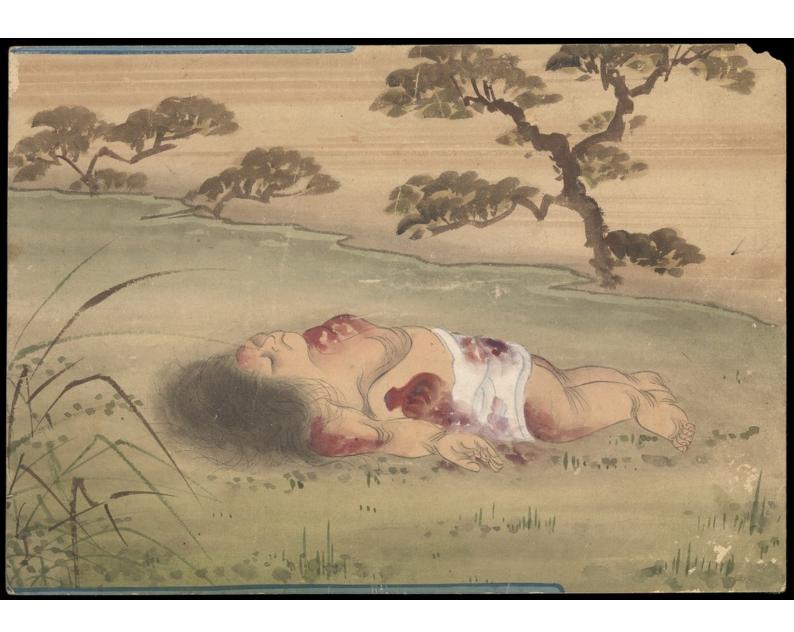

## Kusōzu: the death of a noble lady and the decay of her body. Watercolours.

## **Publication/Creation**

[between 1700 and 1799?]

## **Persistent URL**

https://wellcomecollection.org/works/m4pnfgjd

## License and attribution

You have permission to make copies of this work under a Creative Commons, Attribution license.

This licence permits unrestricted use, distribution, and reproduction in any medium, provided the original author and source are credited. See the Legal Code for further information.

Image source should be attributed as specified in the full catalogue record. If no source is given the image should be attributed to Wellcome Collection.