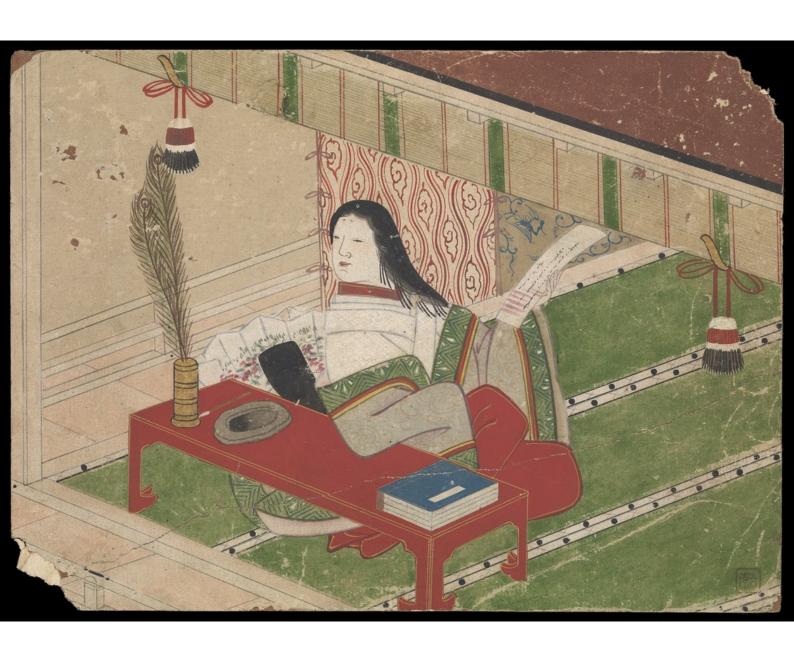

## Kusōzu: the death of a noble lady and the decay of her body. Watercolours.

## **Publication/Creation**

[between 1700 and 1799?]

## **Persistent URL**

https://wellcomecollection.org/works/m4pnfgjd

## License and attribution

You have permission to make copies of this work under a Creative Commons, Attribution license.

This licence permits unrestricted use, distribution, and reproduction in any medium, provided the original author and source are credited. See the Legal Code for further information.

Image source should be attributed as specified in the full catalogue record. If no source is given the image should be attributed to Wellcome Collection.