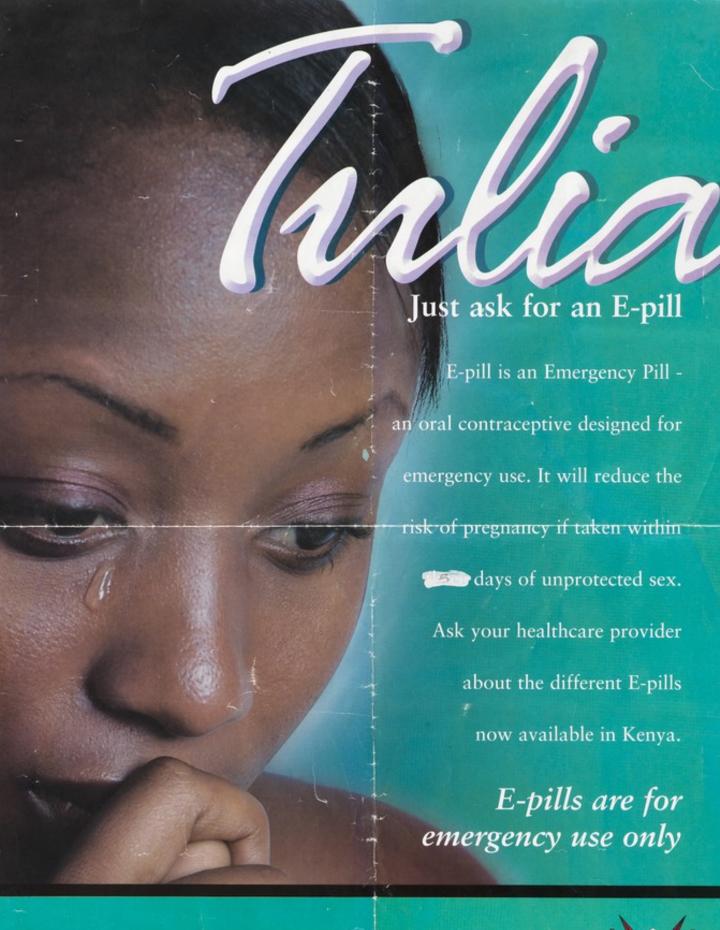

A girl sheds a tear: reducing risk of pregnancy with emergency oral contraceptive in Kenya. Colour lithograph by Ministry of Health, ca. 2000.