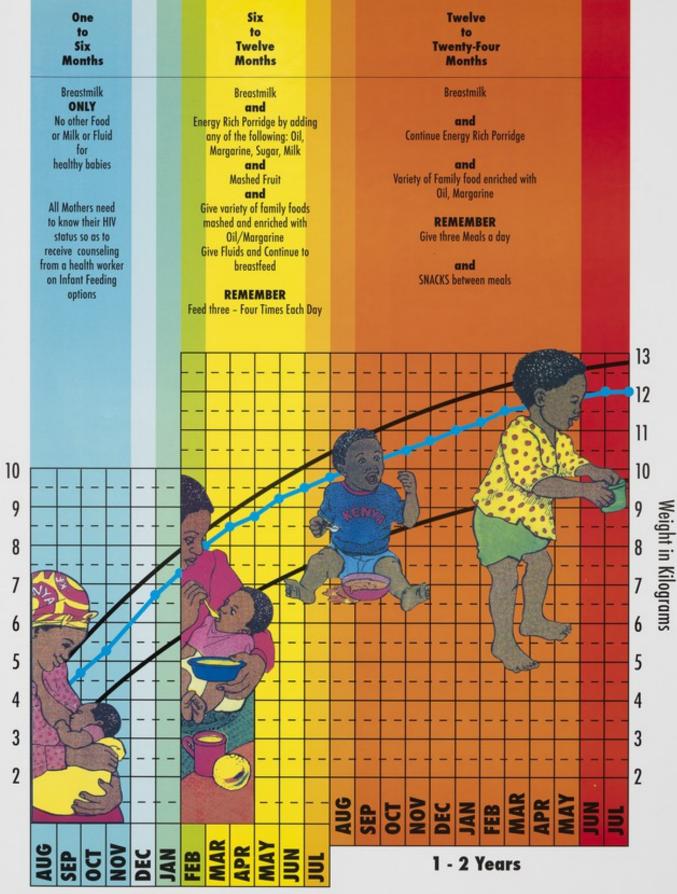

## A chart to show how to feed young children well in Kenya. Colour lithograph by Ministry of Health and Unicef, ca. 2000.

# How to Feed Young Children Well...

Birth - 1 Year

Weight in Kilograms

unicef