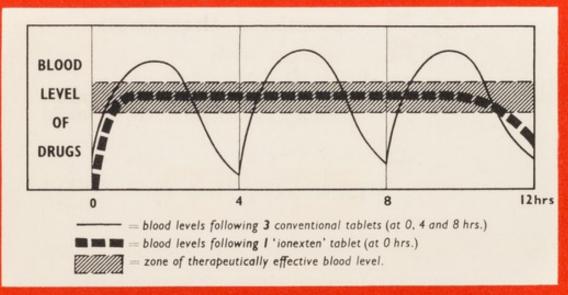

# 'ionexten' therapy vis à vis conventional t.d.s. therapy (diagrammatic)

## advantages:-

- 1. day or night long therapeutic action
- 2. optimal blood levels { never dangerously high never ineffectively low
- 3. no forgetting of conventional t.d.s. doses
- 4. economy of drug, time and money