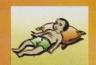

### Malaria ya kawaida

- Homa ama mwili moto Kutokwa na jasho
- Kutetemeka
- Kuumwa na kichwa
- Kuumwa na mgongo ama viungo
- Kuumwa na tumbo
- Kutapika Kuhara
- Malaria ya kawaida inaweza kutibiwa salama nyumbani na dawa za AMODIAQUINE