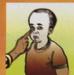

## Dalili za Malaria Hatari

Kufitika au kuzirai

Viganja vya mikono na ngozi ndani ya kope kuwa vyeupe

Kulegea...kulala-lala

Shida ya kupumua

Kila wakati malaria hatari inaonekana, lazima mtoto apelekwe kwa daktari MARA MOJA! Usijaribu kumtibu nyumbani