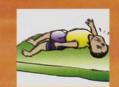

## Dalili za Malaria Hatari

Kufitika au kuzirai

Viganja vya mikono na ngozi ndani ya kope kuwa vyeupe

Kulegea...kulala-lala

Shida ya kupumua

Kila wakati malaria hatari inaonekana, lazima mtoto apelekwe kwa daktari MARA MOJA! Usijaribu kumtibu nyumbani