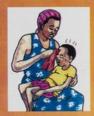

Matibabu Jinsi ya kutumia madawa ya AMODIAQUINE ni kama ifuatavyo:

| UMRI              | SIKU YA 1 | SIKU YA 2 | SIKU YA 3 | JUMLA |
|-------------------|-----------|-----------|-----------|-------|
| Chini ya miezi 6  | D         | D         | D         | 3/4   |
| Miezi 6 hadi 11   | 0         | 0         | D         | 11/4  |
| Mwaka 1 hadi 3    | 0         | 9         | 0         | 2     |
| Miaka 4 hadi 5    | $\Theta$  | $\Theta$  | 0         | 21/2  |
| Miaka 6 hadi 12   | 0         | 0-        | 8         | 33/4  |
| Miaka 13 hadi 15  | 000       | 000       | 0         | 61/4  |
| Zaidi ya miaka 15 | 000       | 000       | 00        | 71/2  |